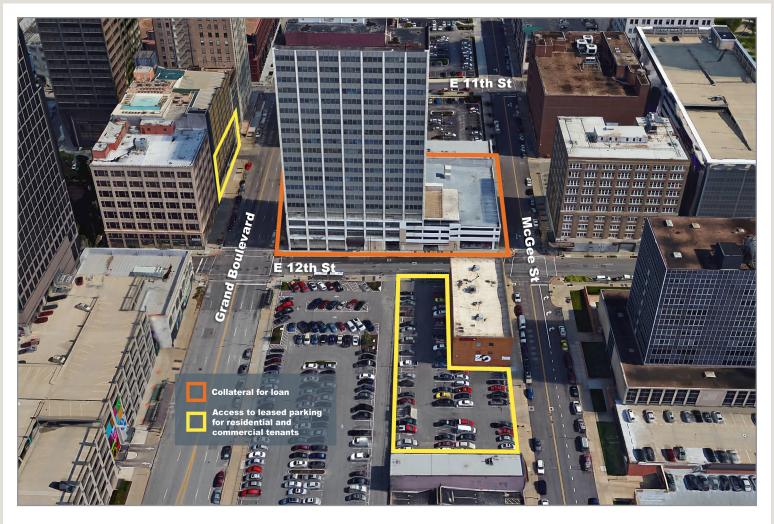

### The Grand 1125 Grand Boulevard, Kansas City, MO 64106

#### **Building Specifications**

| Occupancy Date: | Now Open                                                                                                                                                                                                                                |
|-----------------|-----------------------------------------------------------------------------------------------------------------------------------------------------------------------------------------------------------------------------------------|
| Office Space    | First Floor - Suite 100 - 3,037 RSF Lobby Exposure<br>Second Floor - Suite 201 - 1,023 RSF<br>- Suite 205 - 4,789 RSF                                                                                                                   |
| Building Size:  | 21-story: 268,700 SF Rentable (includes 201 multifamily units)                                                                                                                                                                          |
| Parking:        | Attached garage parking: 120 spaces<br>Unattached garage parking: 207 spaces<br>Surface Parking: 66 spaces<br>Total of 393 spaces                                                                                                       |
| Amenities:      | <ul> <li>First Class Amenity Package available to commercial tenants including:</li> <li>rooftop pool and lounge</li> <li>fitness center</li> <li>pet park</li> <li>game room with golf simulator</li> <li>onsite management</li> </ul> |
| Offering Rate:  | \$18.00 - \$22.00 PSF modified Gross                                                                                                                                                                                                    |