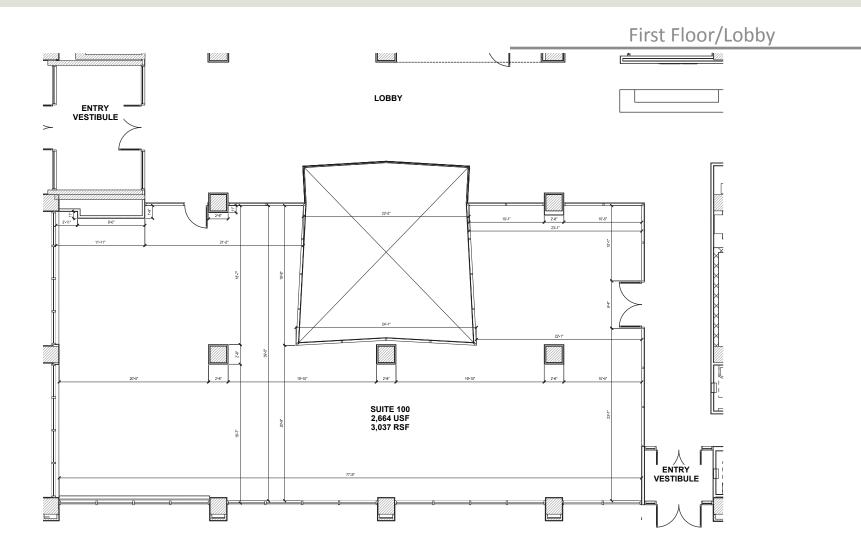

### The Grand

1125 Grand Boulevard, Kansas City, MO 64106

▲ office plan - 1st floor

**BLOCK** REAL ESTATE SERVICES, LLC

#### **Building Specifications**

| Occupancy Date: | Now Open                                                                                                                                                                                                                                |
|-----------------|-----------------------------------------------------------------------------------------------------------------------------------------------------------------------------------------------------------------------------------------|
| Office Space    | First Floor - Suite 100 - 3,037 RSF Lobby Exposure<br>Second Floor - Suite 201 - 1,023 RSF<br>- Suite 205 - 4,789 RSF                                                                                                                   |
| Building Size:  | 21-story: 268,700 SF Rentable (includes 201 multifamily units)                                                                                                                                                                          |
| Parking:        | Attached garage parking: 120 spaces<br>Unattached garage parking: 207 spaces<br>Surface Parking: 66 spaces<br>Total of 393 spaces                                                                                                       |
| Amenities:      | <ul> <li>First Class Amenity Package available to commercial tenants including:</li> <li>rooftop pool and lounge</li> <li>fitness center</li> <li>pet park</li> <li>game room with golf simulator</li> <li>onsite management</li> </ul> |
| Offering Rate:  | \$18.00 - \$22.00 PSF modified Gross                                                                                                                                                                                                    |