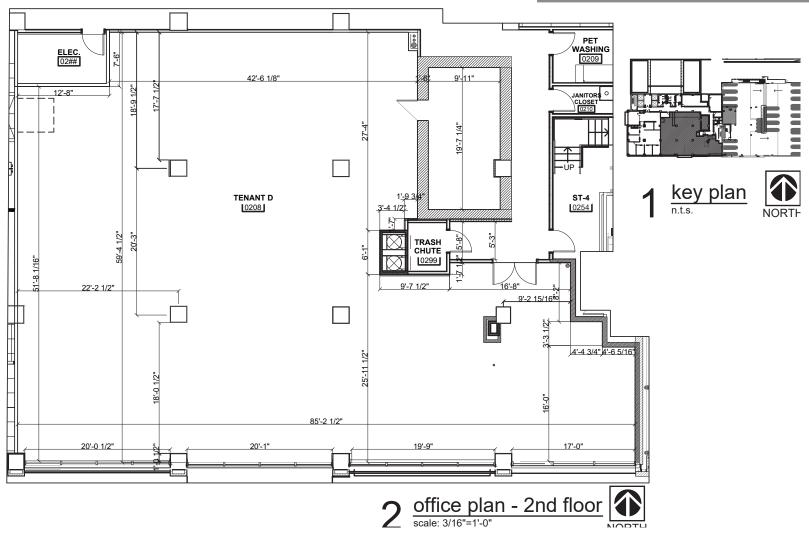

### For Lease

Second Floor

**BLOCK** REAL ESTATE SERVICES, LLC

# For Lease

Second Floor

#### **Building Specifications**

| Occupancy Date: | Now Open                                                                                                                                                                                                                                |
|-----------------|-----------------------------------------------------------------------------------------------------------------------------------------------------------------------------------------------------------------------------------------|
| Office Space    | First Floor - Suite 100 - 3,037 RSF Lobby Exposure<br>Second Floor - Suite 201 - 1,023 RSF<br>- Suite 205 - 4,789 RSF                                                                                                                   |
| Building Size:  | 21-story: 268,700 SF Rentable (includes 201 multifamily units)                                                                                                                                                                          |
| Parking:        | Attached garage parking: 120 spaces<br>Unattached garage parking: 207 spaces<br>Surface Parking: 66 spaces<br>Total of 393 spaces                                                                                                       |
| Amenities:      | <ul> <li>First Class Amenity Package available to commercial tenants including:</li> <li>rooftop pool and lounge</li> <li>fitness center</li> <li>pet park</li> <li>game room with golf simulator</li> <li>onsite management</li> </ul> |
| Offering Rate:  | \$18.00 - \$22.00 PSF modified Gross                                                                                                                                                                                                    |