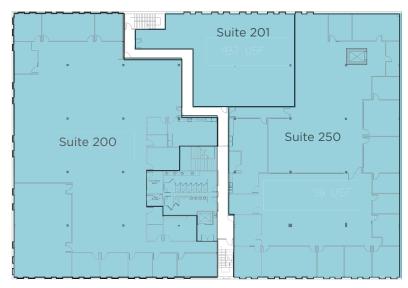

#### **Second Floor**

Suite 201 - 3,239 SF Suite 250 - 11,076 SF Suites 201 and 250 can be combined for 14,315 SF *Available April 1, 2020* 

Suite 200 - 12,552 SF Available March 1, 2020