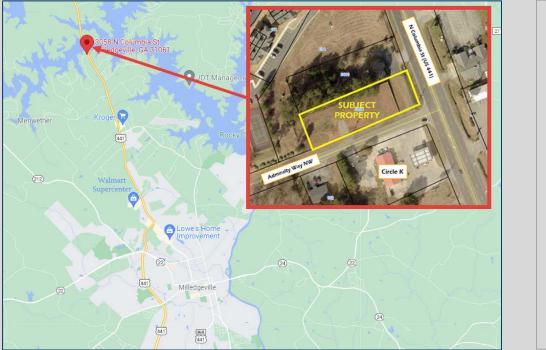

## 3058 N Columbia Street Milledgeville, GA 31061 Baldwin County

## • 0.80-acre corner lot

- Site ready, prime commercial property
- Approximately 100 feet of frontage along N Columbia Street (US 441) and 340 frontage feet along Admiralty Way
- Traffic Count (GDOT estimate):
  - N Columbia Street 19,800 vpd
- Located between downtown Milledgeville and Lake Sinclair