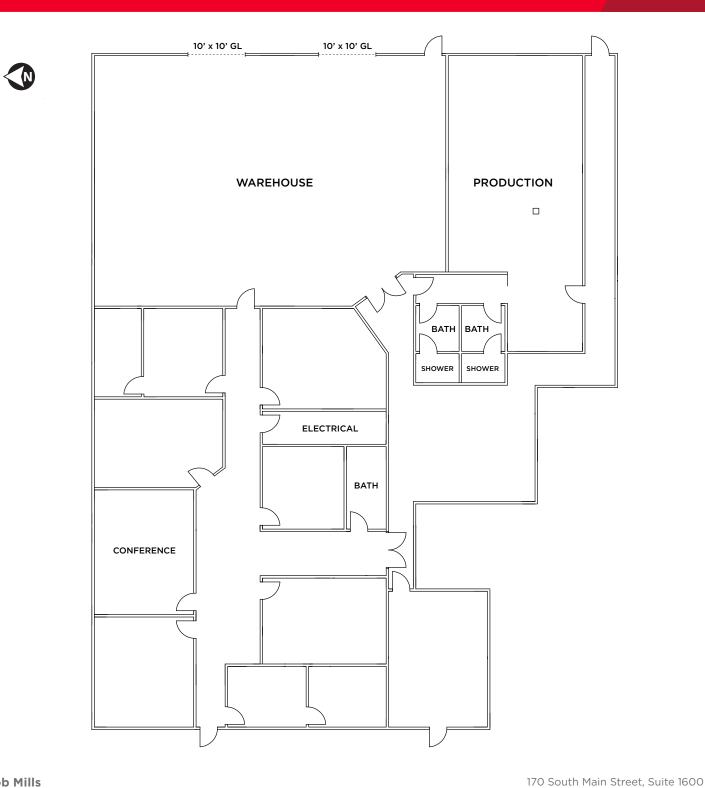

## **Property Highlights**

- Total size: 8,300 SF
- Office: 5,702 SF
- Warehouse: 2,598 SF
- (2) 10' x 10' ground level overhead doors
- 3 phase power
- Very clean office finish
- 3 restrooms with showers
- HVAC throughout
- Great location with frontage to 500 W