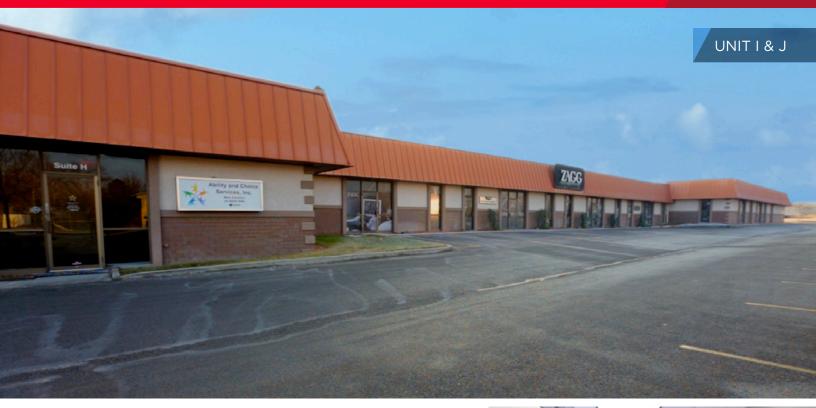

FOR LEASE

3855 South 500 West Units I & J South Salt Lake City, UT 84115

## **Property Highlights**

- Total size: 8,300 SF
- Office: 5,702 SF
- Warehouse: 2,598 SF
- (2) 10' x 10' ground level overhead doors
- 3 phase power
- Very clean office finish
- 3 restrooms with showers
- HVAC throughout
- Great location with frontage to 500 W