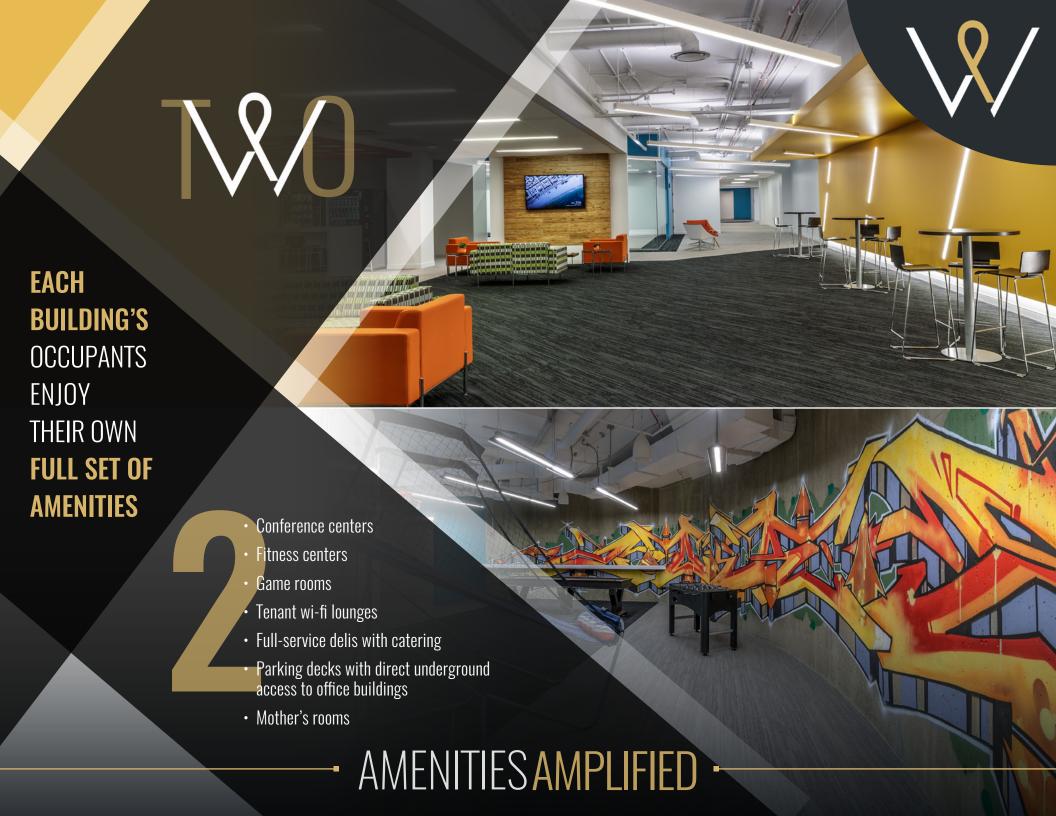

at approximately 51,000 SF (divisible)

Ned Brown Forest Preserve and Olympic Park

than one mile from **Woodfield Mall** 

feature and views of the serene landscape and dedicated visitor surface parking

PREMIER PROPERTY





- PROMOTE PRODUCTIVITY -

#### **FLEXIBLE FLOORPLATES**

Floor plates with 3 stairwells are flexible and efficient at approximately 51,000 SF (divisible)

#### **SCENIC VIEWS**

Situated in a campus-like setting on 29 acres with views of the Ned Brown Forest Preserve and Olympic Park with a plethora of natural lighting and newly renovated outdoor plaza

### RAISED FLOOR SYSTEM

State-of-the-art, energy-efficient under-floor air system that provides precision climate control adjustments at individual workstations





# SUPERIOR SITE -



© 2018 CBRE, Inc. All rights reserved. This information has been obtained from sources believed reliable, but has not been verified for accuracy or completeness. Any projections, opinions, or estimates are subject to uncertainty. The information may no