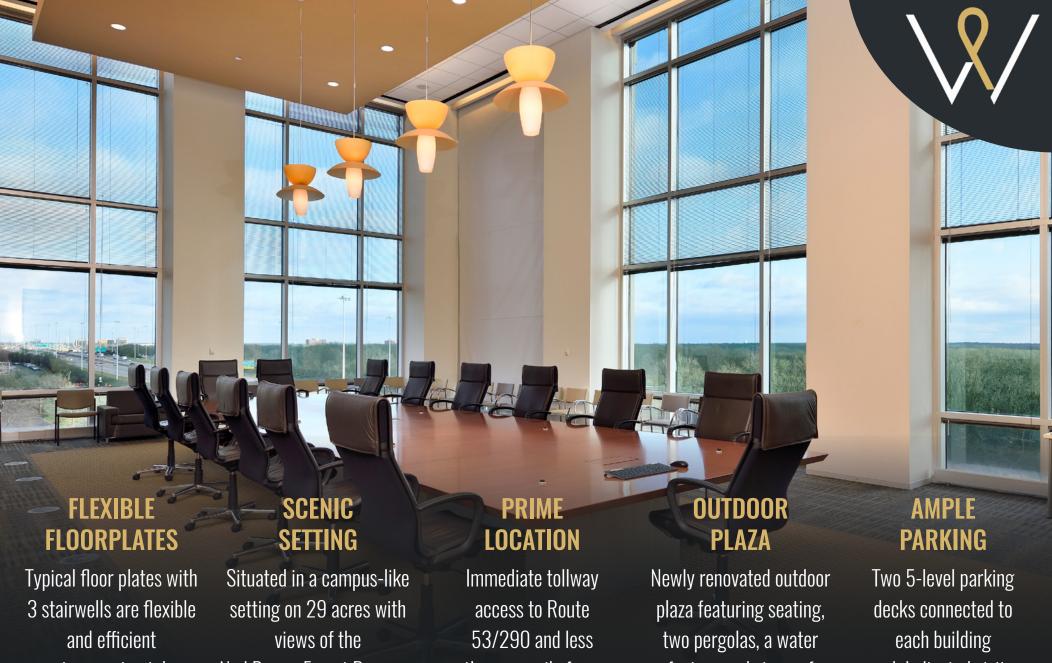

#### **FLEXIBLE FLOORPLATES**

Floor plates with 3 stairwells are flexible and efficient at approximately 51,000 SF (divisible)

#### **SCENIC VIEWS**

Situated in a campus-like setting on 29 acres with views of the Ned Brown Forest Preserve and Olympic Park with a plethora of natural lighting and newly renovated outdoor plaza