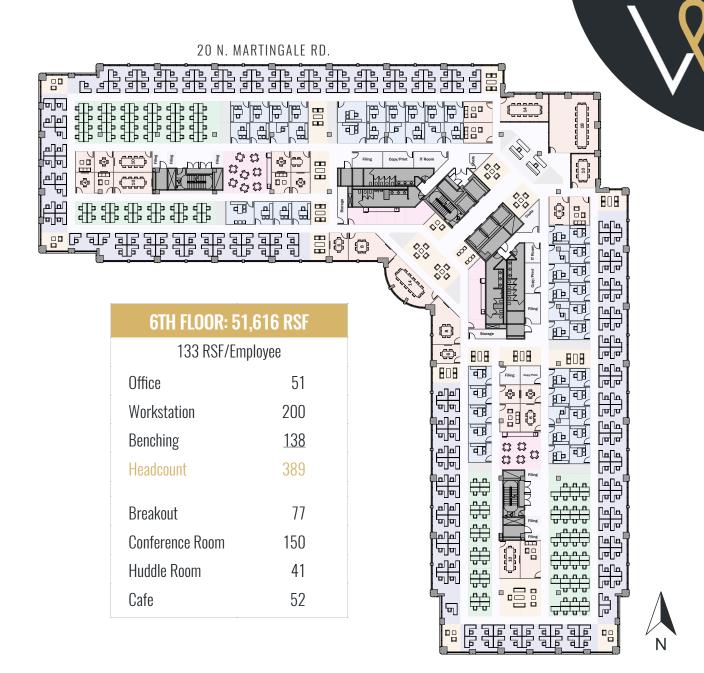

at approximately 51,000 SF (divisible)

Ned Brown Forest Preserve and Olympic Park

than one mile from **Woodfield Mall** 

feature and views of the serene landscape and dedicated visitor surface parking

PREMIER PROPERTY

#### **FLEXIBLE FLOORPLATES**

Floor plates with 3 stairwells are flexible and efficient at approximately 51,000 SF (divisible)