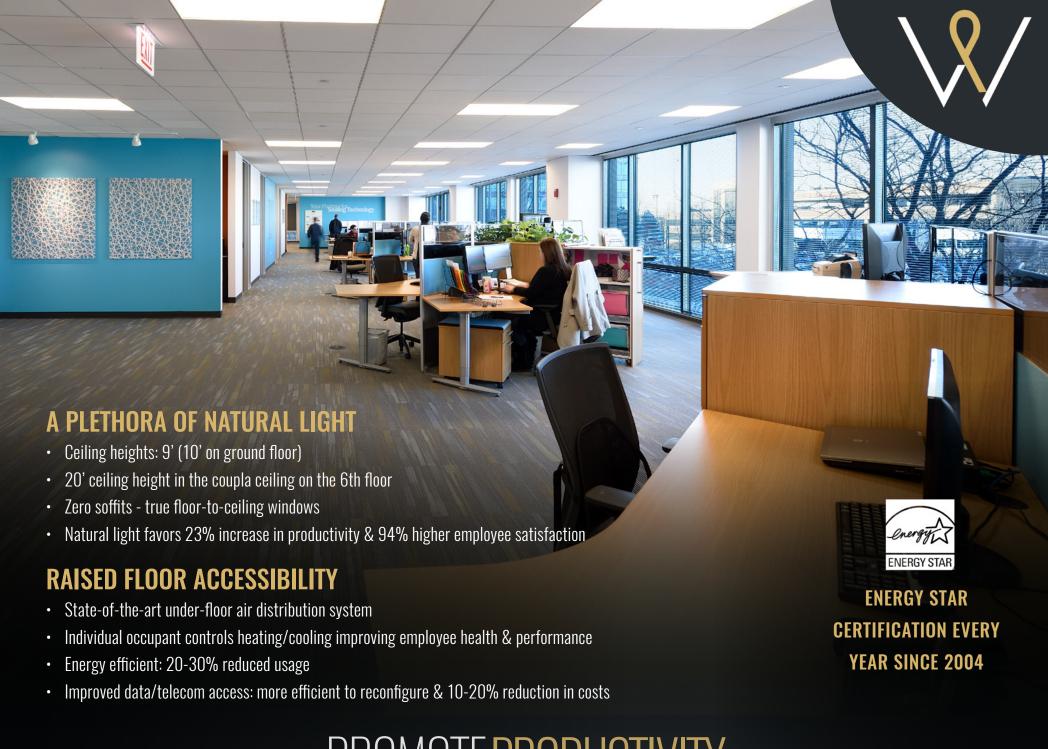

- PROMOTE PRODUCTIVITY -

### RAISED FLOOR SYSTEM

State-of-the-art, energy-efficient under-floor air system that provides precision climate control adjustments at individual workstations