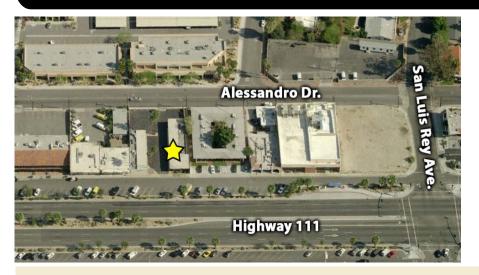

# 73730 Highway 111, Suite 6 Palm Desert, CA

- Suite 6 -- Approx. 450 SF
- \$675/Mo. Mod. Gross
- Brand New Paint, Carpet, and Roof!
- Prime Highway 111 Retail Location
- Easy Access to Front & Rear Parking
- APN: 627-173-005

www.baxleyproperties.com Phone: 760-773-3310 Fax: 760-773-3013 73712 Alessandro Drive, Ste B-4, Palm Desert, CA 92260