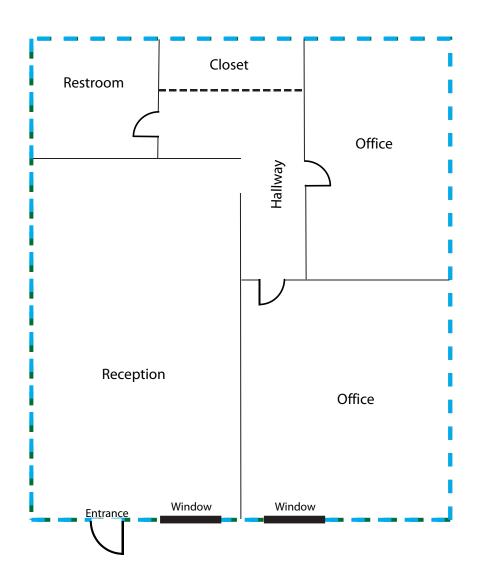

## OFFICE / RETAIL SPACE FOR LEASE

73730 HIGHWAY 111, SUITE 6, PALM DESERT, CA: FLOORPLAN