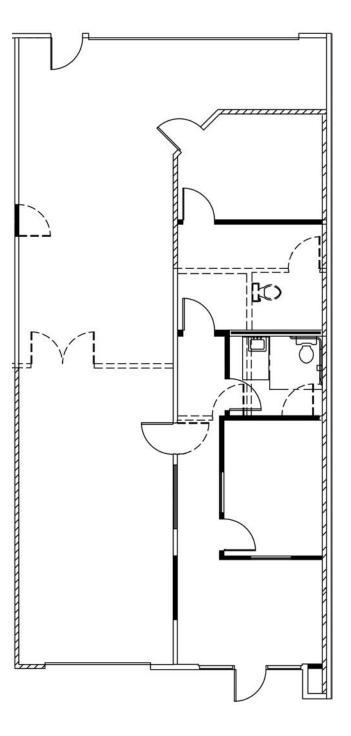

# TUNNEL CREEK CENTER

First Western Properties,Inc. | 425.822.5522 | fwp-inc.com 11621 97th Lane NE, Kirkland, Washington 98034

## FLOOR PLAN

### **18201 ALDERWOOD MALL PARKWAY**

## 1,890 SF \$25-\$30 PSF PLUS NNN

- Only One Space Remains!
- Available: End Cap Former Allstate Insurance Claims Office
- Full Access Locations off High Traffic Road
- Monument Possibility
- Excellent Demographics within Highly Sought After Market







Population **Daytime Population** Average HH Income Regis - 2018 10,908 \$85,916 12,715 Mile 1 \$91,295 Mile 3 146,127 45,231 \$103,363 Mile 5 343,530 107,526







FIRST WESTERN PROPERTIES





357,893 Households in Trade Area Neighboring 1.3M SF Alderwood Mall



28,000 ADT Alderwood Mall Pkwy A

Minutes from I-5 & I-405



## KIRKLAND| TACOMA | PORTLAND

# **RETAIL FOCUSED. RESULTS DRIVEN.**

## STEVE ERICKSON

425.822.5522 serickson@fwp-inc.com

#### **RYAN CORNISH** 425.250.3285

ryan@fwp-inc.com



First Western Properties, Inc. | 425.822.5522 11621 97th Lane NE Kirkland, WA 98034 | fwp-inc.com

© First Western Properties, Inc. DISCLAIMER: The above information has been secured from sources believed to be reliable, however, no representations are made to its accuracy. Prospective tenants or buyers should consult their professional advisors and conduct their own independent investigation. Properties are subject to change in price and/or ava