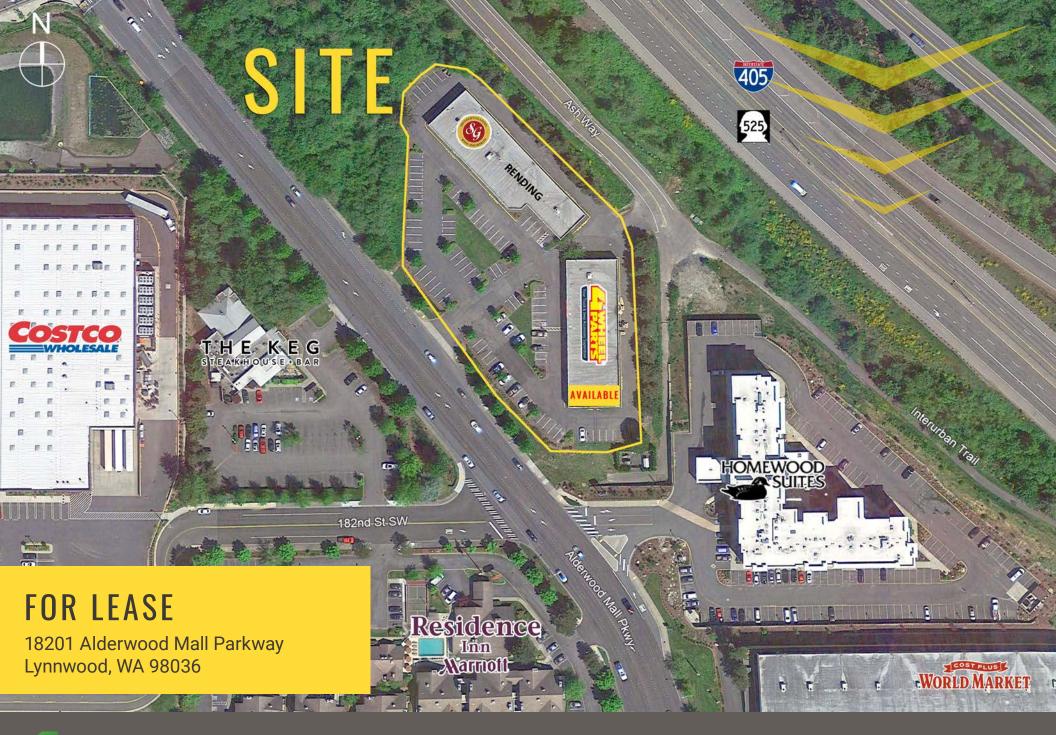

### **18201 ALDERWOOD MALL PARKWAY**

## 1,890 SF \$25-\$30 PSF PLUS NNN

- Only One Space Remains!
- Available: End Cap Former Allstate Insurance Claims Office
- Full Access Locations off High Traffic Road
- Monument Possibility
- Excellent Demographics within Highly Sought After Market

28,000 ADT Alderwood Mall Pkwy A

Minutes from I-5 & I-405