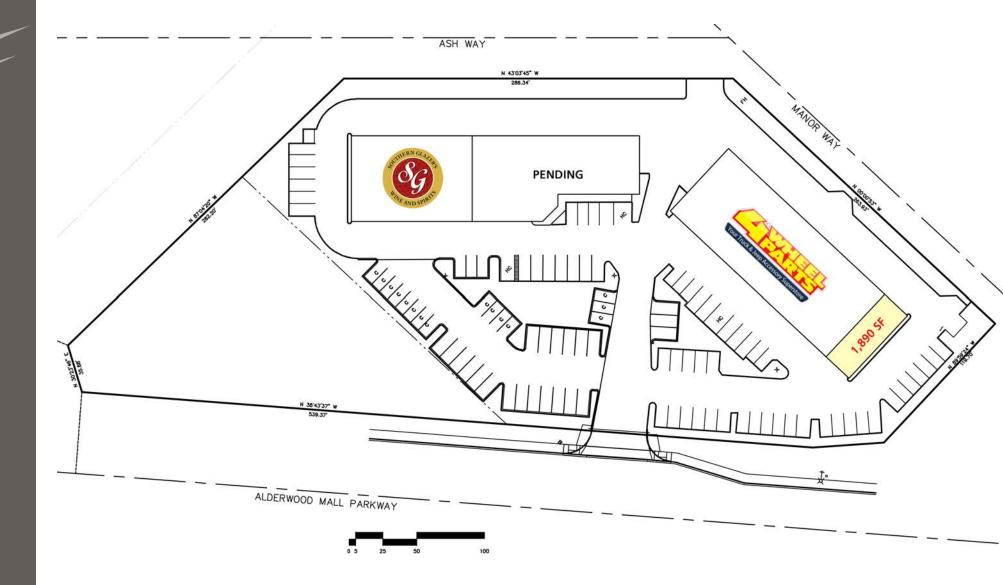

## 1,890 SF \$25-\$30 PSF PLUS NNN

- Only One Space Remains!
- Available: End Cap Former Allstate Insurance Claims Office
- Full Access Locations off High Traffic Road
- Monument Possibility
- Excellent Demographics within Highly Sought After Market