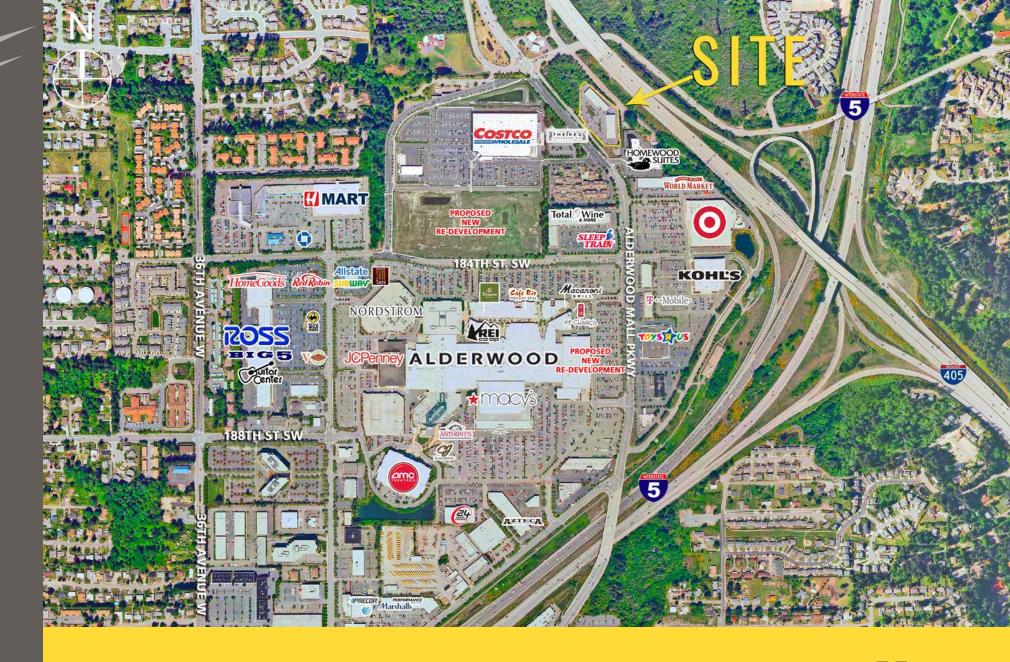

### **18201 ALDERWOOD MALL PARKWAY**

## 1,890 SF \$25-\$30 PSF PLUS NNN

- Only One Space Remains!
- Available: End Cap Former Allstate Insurance Claims Office
- Full Access Locations off High Traffic Road
- Monument Possibility
- Excellent Demographics within Highly Sought After Market

28,000 ADT Alderwood Mall Pkwy A

Minutes from I-5 & I-405