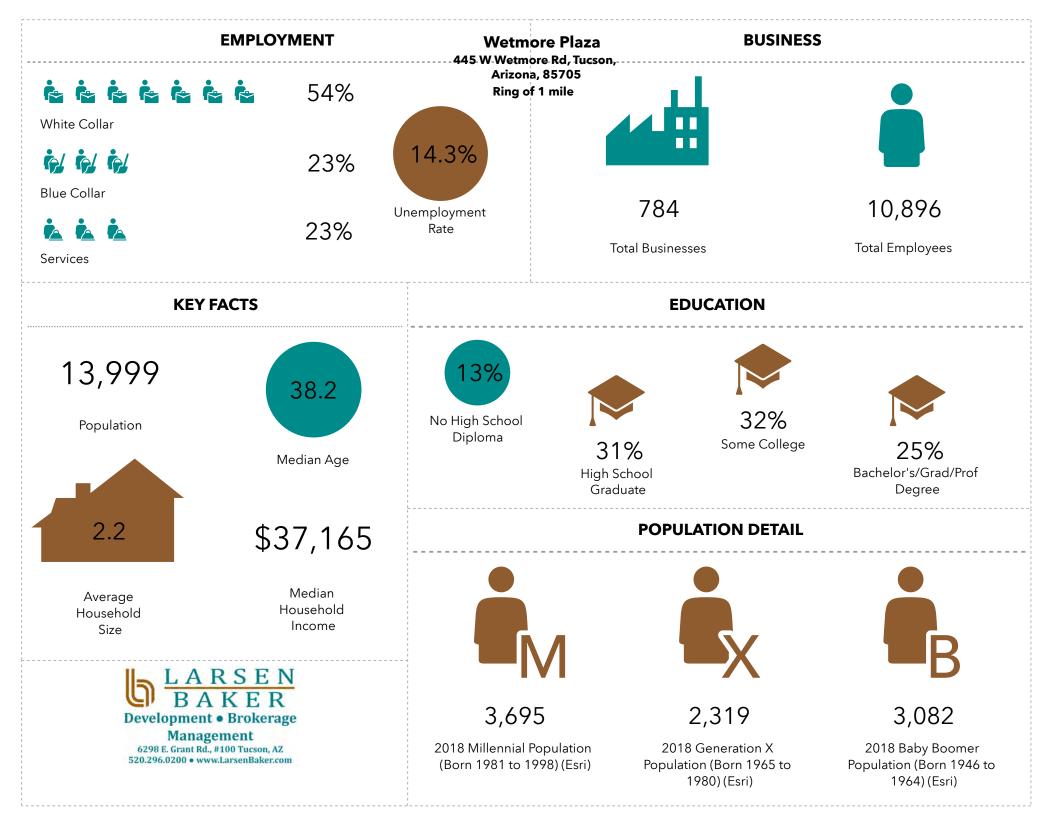

## **DEMOGRAPHICS 2020**

**LOCATION MAP** 

|                                | 1 Mile<br>Radius | 3 Mile<br>Radius | 5 Mile<br>Radius |
|--------------------------------|------------------|------------------|------------------|
| Population                     | 13,999           | 101,064          | 233,948          |
| Average<br>Household<br>Income | \$53,538         | \$60,148         | \$68,085         |
| Total Retail<br>Expenditures   | \$1.1 Billion    | \$2.2 Billion    | \$3.8 Billion    |
| Number of<br>Employees         | 10,896           | 54,769           | 147,992          |