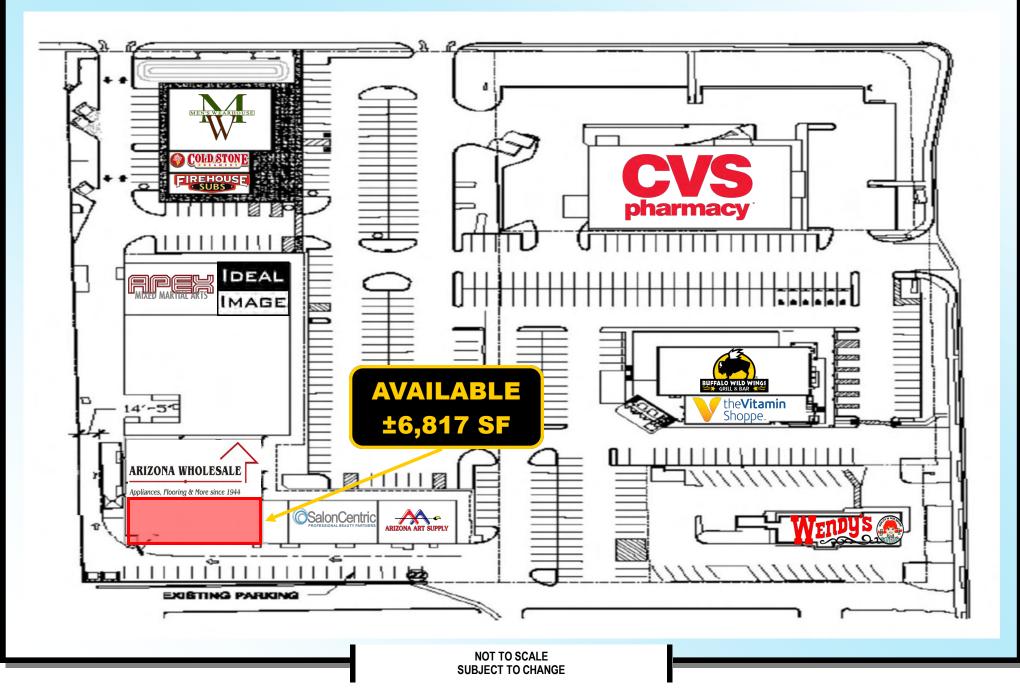

### **SITE PLAN**

#### Wetmore Plaza SWC of Oracle Rd. & Wetmore Rd. Tucson, Arizona Aerial

NOT TO SCALE SUBJECT TO CHANGE

Wetmore Plaza SWC of Oracle Rd. & Wetmore Rd. Tucson, Arizona Site Plan

## Available:

±6,817 SF Space From \$10.00 PSF + NNN\*

\*NNN estimated at \$4.83