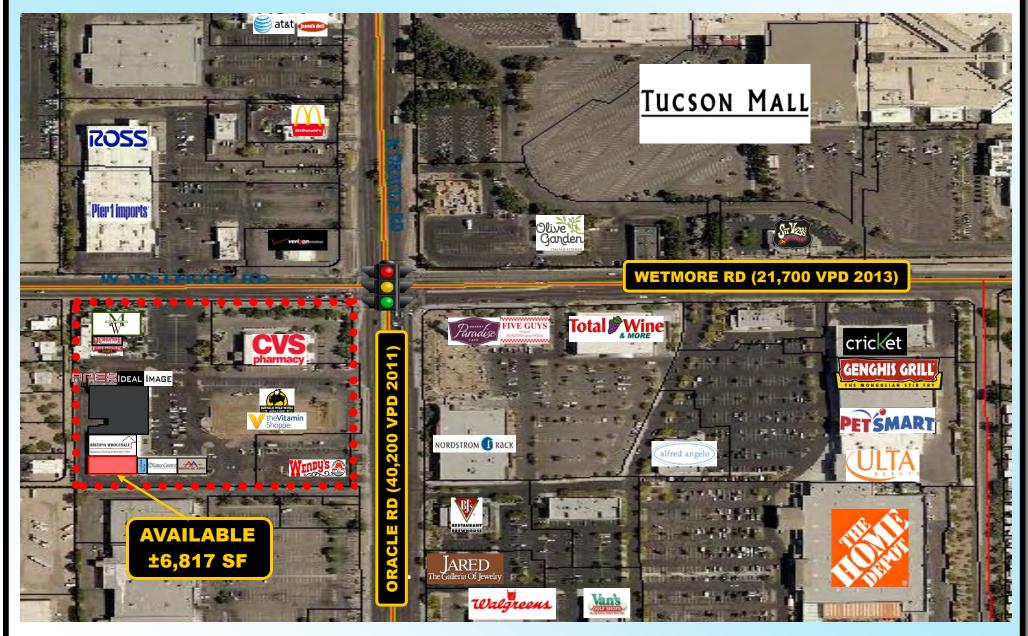

### **AERIAL MAP**

TRAFFIC COUNTS : 67,000 Vehicles Per Day Oracle Rd: 40,200 (2011) Wetmore Rd: 21,700 (2013)

#### Wetmore Plaza SWC of Oracle Rd. & Wetmore Rd. Tucson, Arizona Aerial

NOT TO SCALE SUBJECT TO CHANGE

Wetmore Plaza SWC of Oracle Rd. & Wetmore Rd. Tucson, Arizona Site Plan