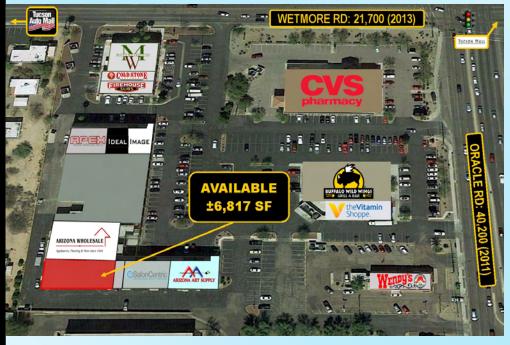

### **AERIAL MAP**

TRAFFIC COUNTS : 67,000 Vehicles Per Day Oracle Rd: 40,200 (2011) Wetmore Rd: 21,700 (2013)

#### Wetmore Plaza SWC of Oracle Rd. & Wetmore Rd. Tucson, Arizona Aerial

NOT TO SCALE SUBJECT TO CHANGE

Wetmore Plaza SWC of Oracle Rd. & Wetmore Rd. Tucson, Arizona Site Plan