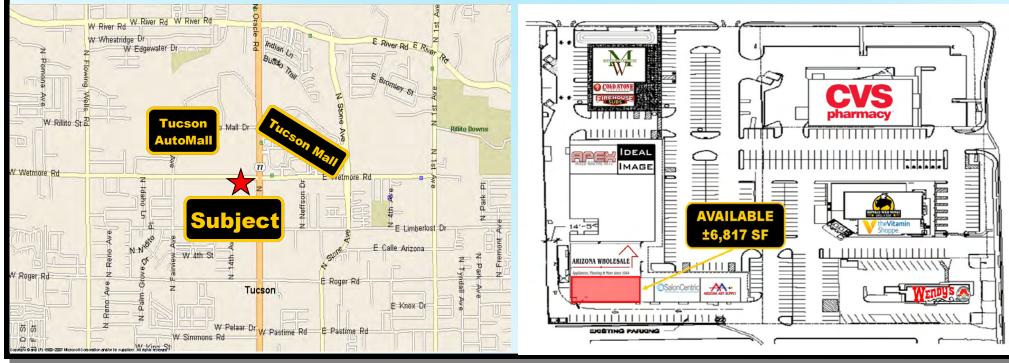

## **DEMOGRAPHICS 2020**

**LOCATION MAP** 

|                                | 1 Mile<br>Radius | 3 Mile<br>Radius | 5 Mile<br>Radius |
|--------------------------------|------------------|------------------|------------------|
| Population                     | 13,999           | 101,064          | 233,948          |
| Average<br>Household<br>Income | \$53,538         | \$60,148         | \$68,085         |
| Total Retail<br>Expenditures   | \$1.1 Billion    | \$2.2 Billion    | \$3.8 Billion    |
| Number of<br>Employees         | 10,896           | 54,769           | 147,992          |

### **SITE PLAN**