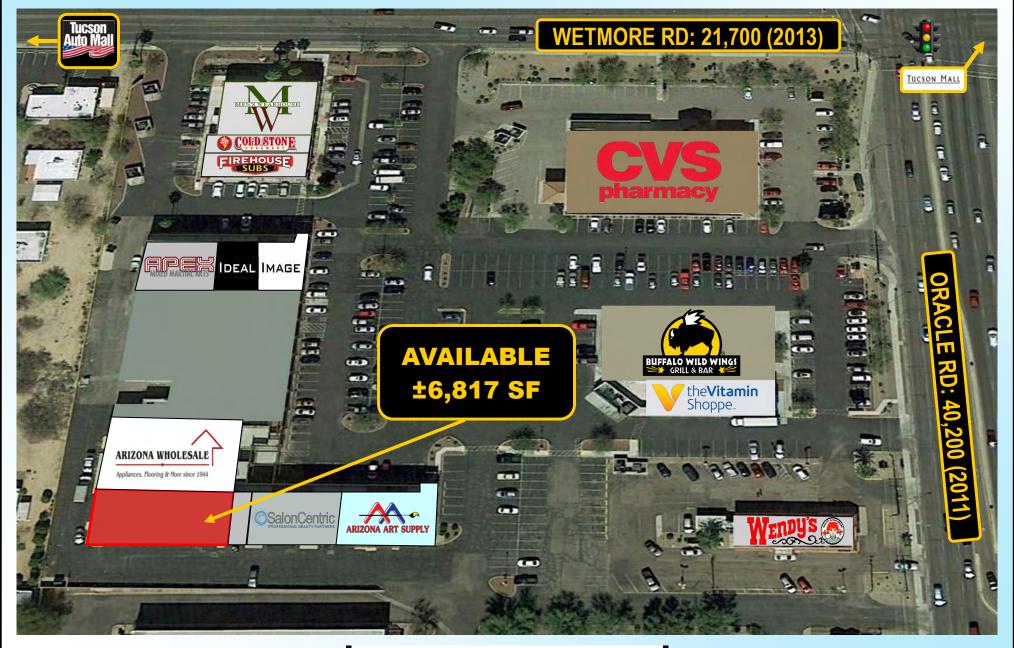

TRAFFIC COUNTS : 67,000 Vehicles Per Day Oracle Rd: 40,200 (2011) Wetmore Rd: 21,700 (2013)

### **SITE PLAN**

#### Wetmore Plaza SWC of Oracle Rd. & Wetmore Rd. Tucson, Arizona Aerial

NOT TO SCALE SUBJECT TO CHANGE

Wetmore Plaza SWC of Oracle Rd. & Wetmore Rd. Tucson, Arizona Site Plan