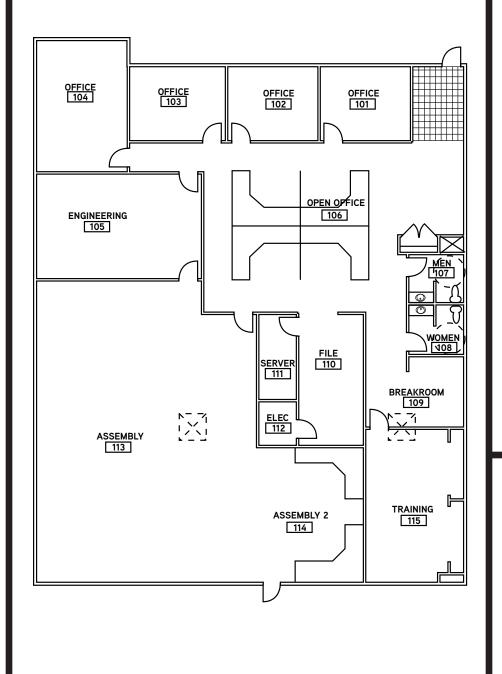

### PROPERTY STATISTICS

**Available** Immediately

Available SF 5,544 Office SF 3,659 Warehouse SF 1.885 **Base Rent** \$9.00/SF **2012 NNN** \$4.12/SF \$6,061.44 **Monthly Rent Loading Dock** None **Drive-In Loading** One (1) 10'- 0" **Drop Ceiling** 