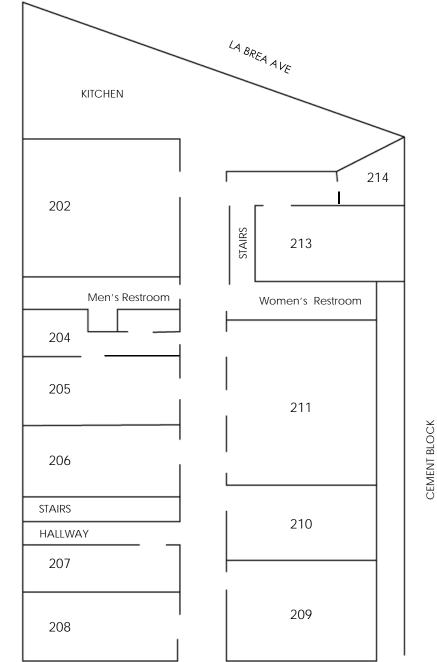

## SITE PLAN - 1088 S LA BREA

| AVAILABILITY |           |       |  |  |  |  |
|--------------|-----------|-------|--|--|--|--|
| Unit         | Tenant    | SQ FT |  |  |  |  |
| 202          | Available | 332   |  |  |  |  |