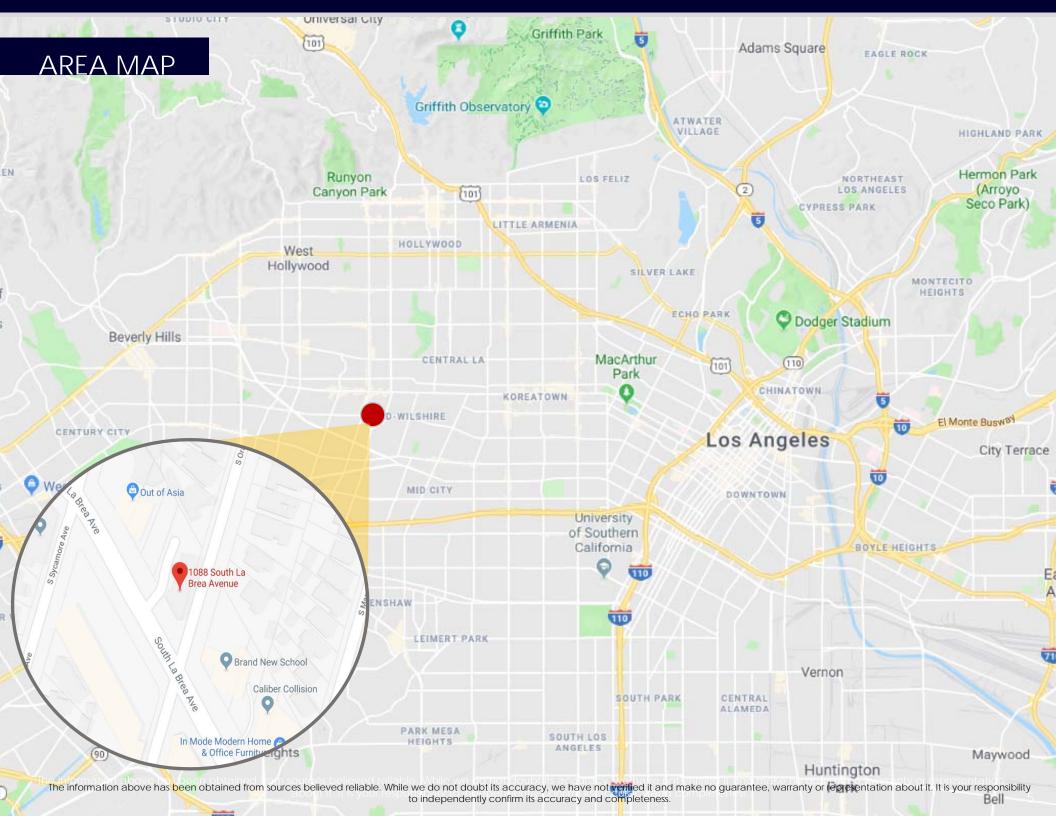

## 1088 S LA BREA AVE LOS ANGELES, CA 90019

**OUT OF ASIA** 

### **PROPERTY INFORMATION**

| Address:       | 1088 S La Brea Ave<br>Los Angeles, CA 90019 |  |
|----------------|---------------------------------------------|--|
| APN:           | 5084-013-009                                |  |
| Building Size: | <u>+</u> 8,247 sq. ft.                      |  |
| Land Size:     | <u>+</u> 15,190 sq. ft.                     |  |
| Stories:       | 2 Levels                                    |  |
| Built:         | 1948                                        |  |
| Zoning:        | C2-1                                        |  |
| Parking:       | 17 Surface Spaces                           |  |