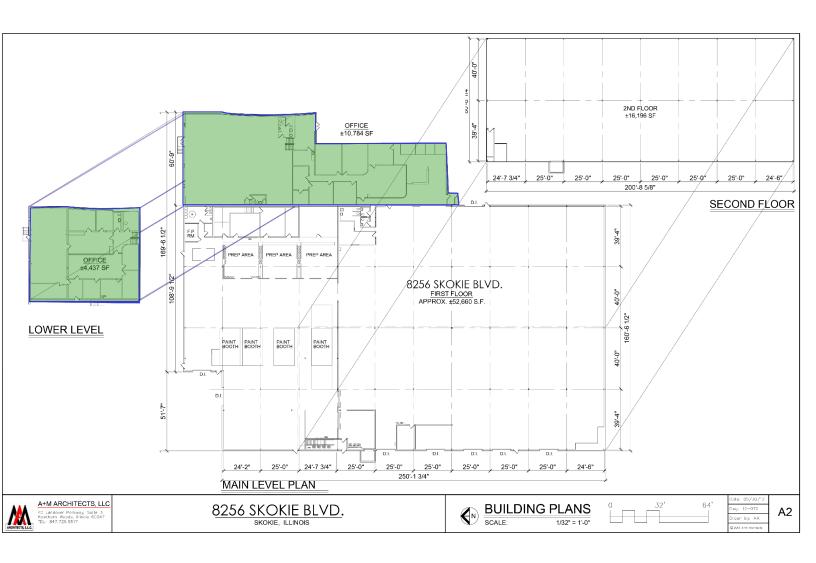

## **4,432 SF - 8,874 SF AVAILABLE**

#### **OFFERING SUMMARY**

**Lease Rate** 

8,874 SF \$7,800/Mo/MG

4,432 SF \$4,000/Mo/MG

Year Built 1958

**Sprinklers** Wet

**RE Taxes** \$2.17 PSF