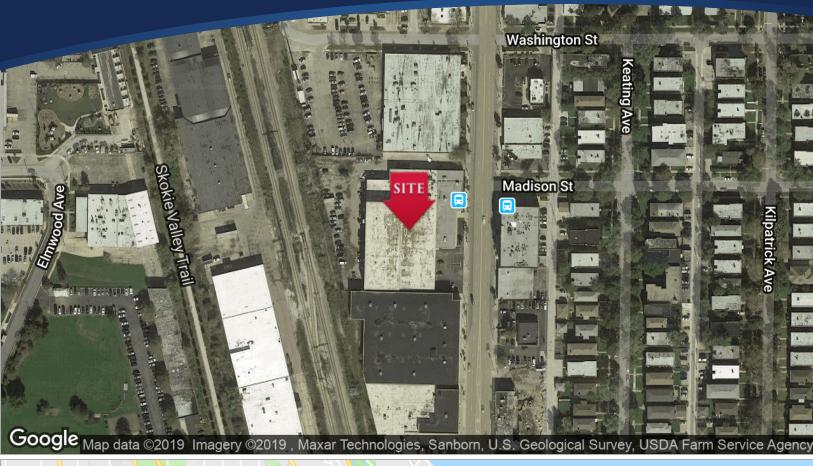

#### **PROPERTY HIGHLIGHTS**

- · Great location Near Downtown Skokie
- Developing area
- · Near train station
- Primary tenant has been in building since 1980's
- Roof replaced in 2011
- Most recent tenant was a Church