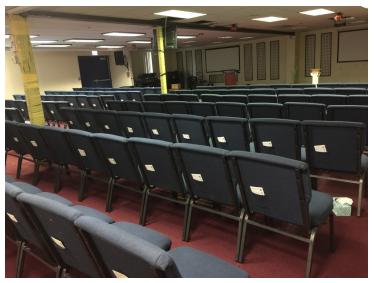

#### **PROPERTY HIGHLIGHTS**

- · Great location Near Downtown Skokie
- Developing area
- · Near train station
- Primary tenant has been in building since 1980's
- Roof replaced in 2011
- Most recent tenant was a Church

#### OFFICE/CHURCH FOR LEASE