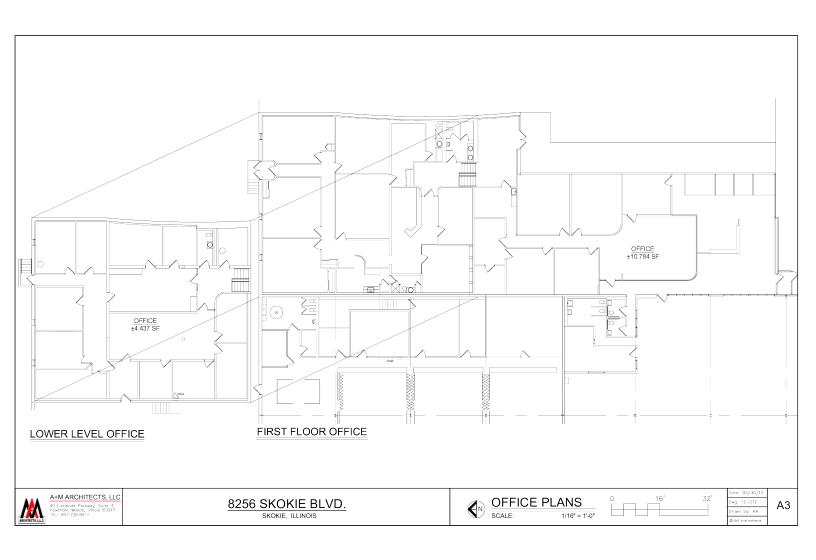

## **4,432 SF - 8,874 SF AVAILABLE**

#### **OFFERING SUMMARY**

**Lease Rate** 

8,874 SF \$7,800/Mo/MG

4,432 SF \$4,000/Mo/MG

Year Built 1958

**Sprinklers** Wet

**RE Taxes** \$2.17 PSF