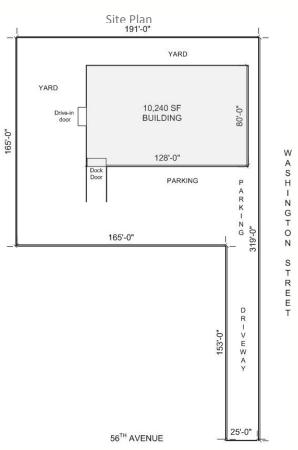

#### **PROPERTY OVERVIEW:**

| City:           | Denver                                   |
|-----------------|------------------------------------------|
| County:         | Unicorp. Adams                           |
| Zoning:         | I-1                                      |
| Total Bldg SF:  | 10,240 SF                                |
| Site SF:        | 35,854 SF                                |
| YOC:            | 1973                                     |
| Power:          | 400A/115V-240V/3P*                       |
| Signage:        | Pole and Facade                          |
| Parking:        | 14 Striped spaces                        |
| HVAC:           | GFA Hanging; Evap Warehouse              |
| Ceiling Height: | 14'-18'                                  |
| Dock Doors:     | 1                                        |
| Drive-in Doors: | 1                                        |
| Const. Type:    | Steel; Metal Skin                        |
| Taxes:          | \$13,486.72 (\$1.32/SF) **to be verified |