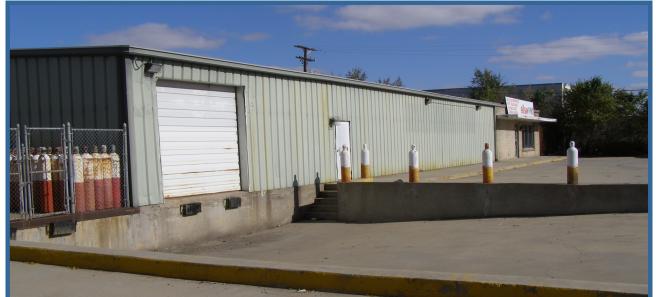

#### **PROPERTY OVERVIEW:**

| City:           | Denver                                   |
|-----------------|------------------------------------------|
| County:         | Unicorp. Adams                           |
| Zoning:         | I-1                                      |
| Total Bldg SF:  | 10,240 SF                                |
| Site SF:        | 35,854 SF                                |
| YOC:            | 1973                                     |
| Power:          | 400A/115V-240V/3P*                       |
| Signage:        | Pole and Facade                          |
| Parking:        | 14 Striped spaces                        |
| HVAC:           | GFA Hanging; Evap Warehouse              |
| Ceiling Height: | 14'-18'                                  |
| Dock Doors:     | 1                                        |
| Drive-in Doors: | 1                                        |
| Const. Type:    | Steel; Metal Skin                        |
| Taxes:          | \$13,486.72 (\$1.32/SF) **to be verified |

#### **PROPERTY FEATURES:**

- Entire property is fenced.
- Dock door with dock well.
- Exterior door access.
- Large lot size! Outdoor storage around the entire building and drive around capability.
- Pole and façade signage
- Easy access to highways I-25, I-70, I-76 and I-36 via 58th Ave, Washington St and Pecos St.