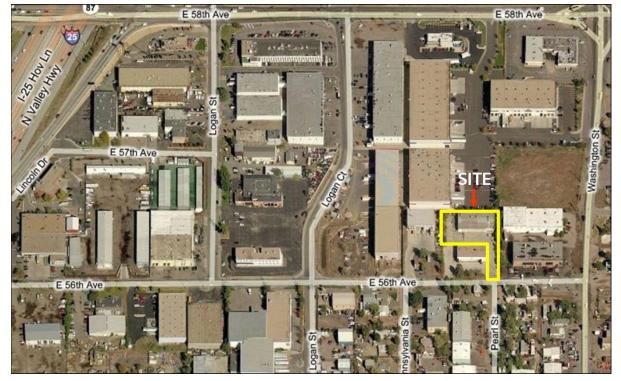

#### **PROPERTY FEATURES:**

- Entire property is fenced.
- Dock door with dock well.
- Exterior door access.
- Large lot size! Outdoor storage around the entire building and drive around capability.
- Pole and façade signage
- Easy access to highways I-25, I-70, I-76 and I-36 via 58th Ave, Washington St and Pecos St.

One Broadway Suite 300A Denver, CO 80203 Main: (303) 962-9555 www.PinnacleREA.cor

<u>Aerial</u> <u>View</u>

Please note, all information furnished in this presentation regarding this property for sale has been secured from sources we believe to be reliable. However, we accept no responsibility for its correctness and encourage the verification of all numbers prior to making any financial decisions. We owe duties to the seller, which include utmost good faith. We negotiate on behalf of and act as advocate for the seller, belase do not tell us any information that you do not want shared with the seller. You are not legally responsible for our actions. Although we do not represent you, we will disclose to you all adverse material facts about the property actually known to us. We will assist you without regard to race, creed, sex, religion, national origin, familial status or handicap.