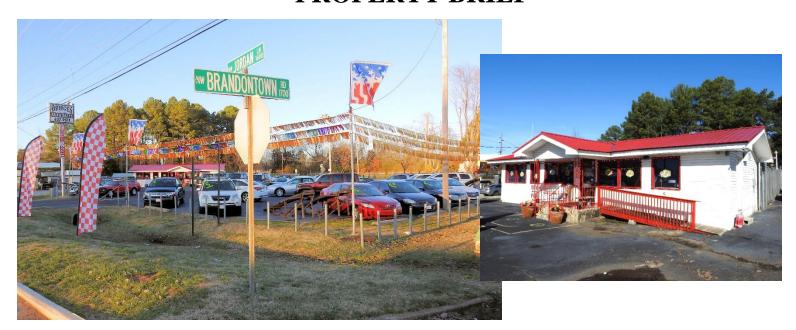

## 1500 JORDAN LANE PROPERTY BRIEF

**DESCRIPTION:** MULTI-PURPOSE COMMERCIAL BUILDING.

ON A CORNER LOT. PROPERTY CURRENTLY USED

AS A CAR LOT WITH HIGH VISIBILITY.

**LOCATION:** 1.6 MILES NORTH OF UNIVERSITY DRIVE ON THE NE

CORNER OF BRANDON TOWN ROAD.

**BUILDING SIZE: 1,100 SQ. FT. (+/-)** 

LAND SIZE: 122.95 X 59.87 X 50 X 64.90 X 82.85 X 140.27 X 130

3 LOTS AVAILABLE. TOTAL OF .70 ACRES (+/-).

**ZONING: LIGHT INDUSTRY** 

**SALE PRICE:** \$425,000