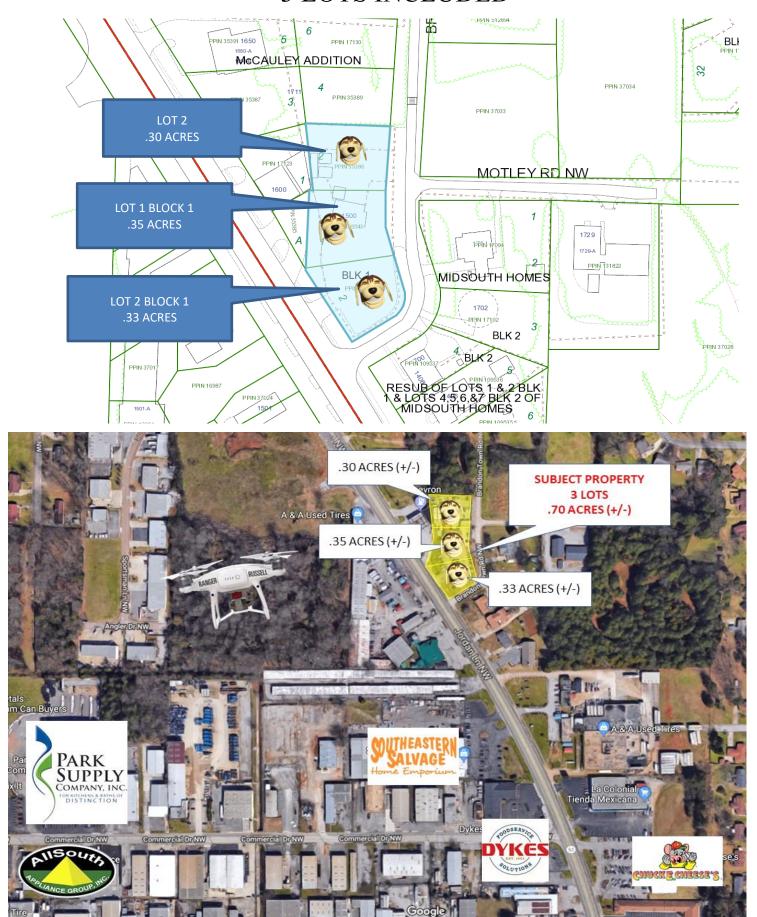

CORNER OF BRANDON TOWN ROAD.

**BUILDING SIZE: 1,100 SQ. FT. (+/-)** 

LAND SIZE: 122.95 X 59.87 X 50 X 64.90 X 82.85 X 140.27 X 130

3 LOTS AVAILABLE. TOTAL OF .70 ACRES (+/-).

**ZONING: LIGHT INDUSTRY** 

**SALE PRICE:** \$425,000

## 1500 Jordan Lane 3 LOTS INCLUDED