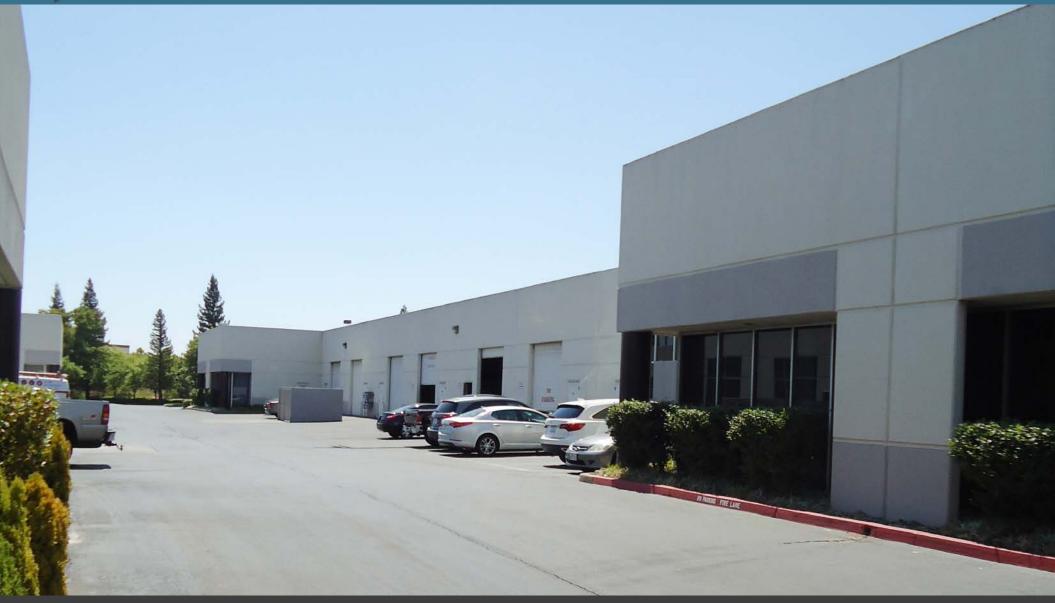

# PROPERTY HIGHLIGHTS

- Available for Lease:
- Suite 85: ± 3,677 RSF (\$1.25/SF Modified Gross)
- Suite 85 can be flex or office; currently approximately 50% office and 50% warehouse build out, and has two roll up doors.
- The building enjoys vast window line allows excellent natural light
- Close to numerous retail, shopping and restaurant amenities
- Less than one mile to Interstate 80