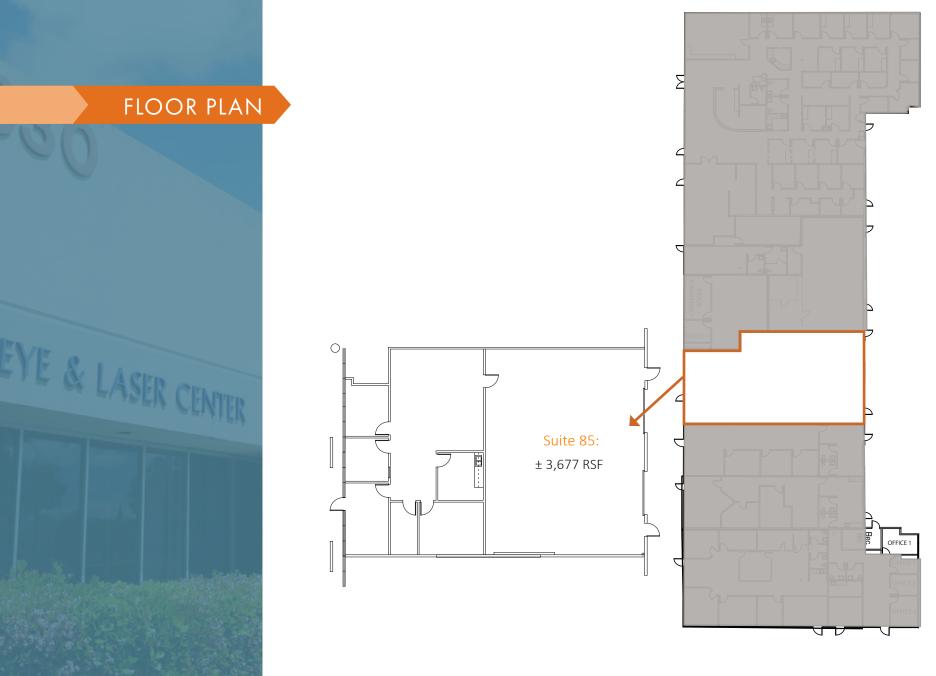

# PROPERTY HIGHLIGHTS

- Available for Lease:
- Suite 85: ± 3,677 RSF (\$1.25/SF Modified Gross)
- Suite 85 can be flex or office; currently approximately 50% office and 50% warehouse build out, and has two roll up doors.
- The building enjoys vast window line allows excellent natural light
- Close to numerous retail, shopping and restaurant amenities
- Less than one mile to Interstate 80

www.osbornegroupcre.com

\* Floor plans not to scale. For reference purposes only.

www.osbornegroupcre.com