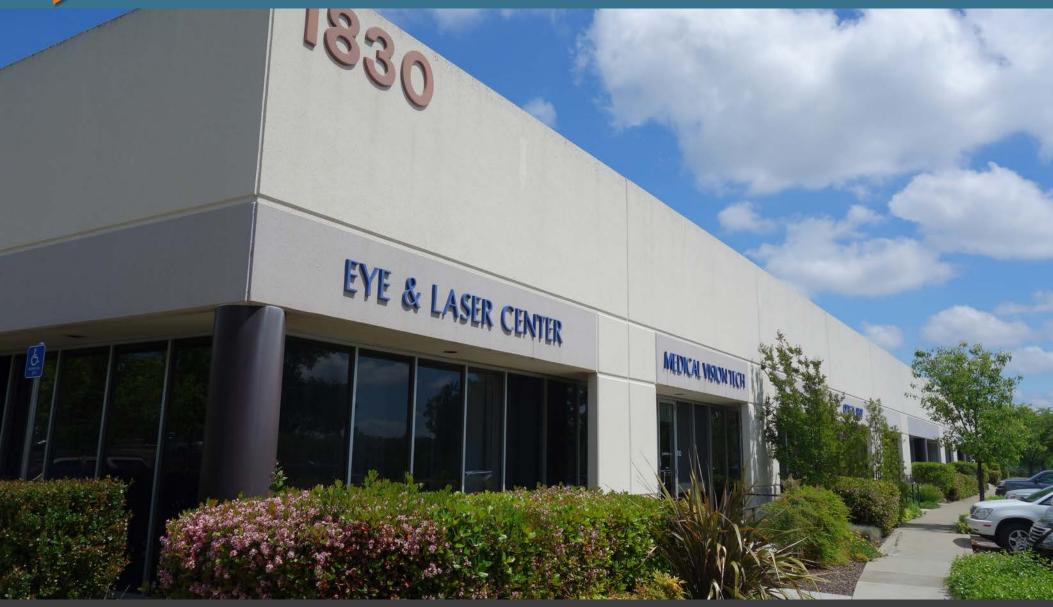

# AVAILABLE FOR LEASE 1830 Sierra Gardens Dr., Roseville, CA 95661

# PROPERTY HIGHLIGHTS

- Available for Lease:
- Suite 85: ± 3,677 RSF (\$1.25/SF Modified Gross)
- Suite 85 can be flex or office; currently approximately 50% office and 50% warehouse build out, and has two roll up doors.
- The building enjoys vast window line allows excellent natural light
- Close to numerous retail, shopping and restaurant amenities
- Less than one mile to Interstate 80