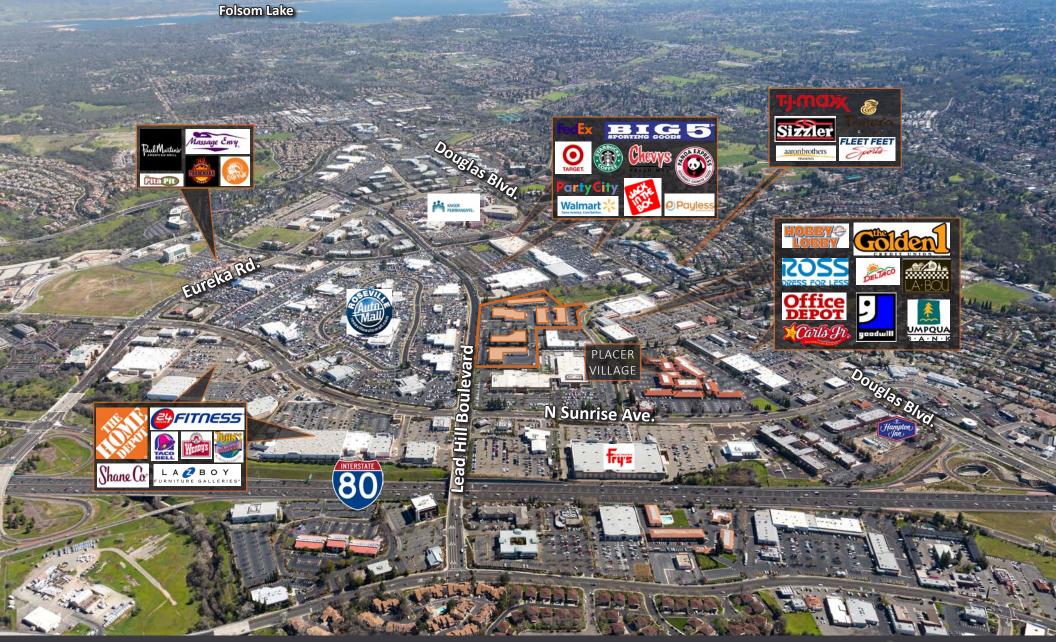

432

### www.osbornegroupcre.com



The information in this document was obtained from sources we deem reliable; however, no warranty or representation, expressed or implied, is made to the accuracy of the information contained herein.

# PROPERTY HIGHLIGHTS

- Available for Lease:
- Suite 85: ± 3,677 RSF (\$1.25/SF Modified Gross)
- Suite 85 can be flex or office; currently approximately 50% office and 50% warehouse build out, and has two roll up doors.
- The building enjoys vast window line allows excellent natural light
- Close to numerous retail, shopping and restaurant amenities
- Less than one mile to Interstate 80





www.osbornegroupcre.com





\* Floor plans not to scale. For reference purposes only.





www.osbornegroupcre.com

# SOUTH PLACER BUSINESS PARK REGIONAL AMENITIES





www.osbornegroupcre.com



# SOUTH PLACER BUSINESS PARK

1376 Lead Hill Blvd. 1380 Lead Hill Blvd.

# 1386 Lead Hill Blvd.

# 1390 Lead Hill Blvd.

# 1836 Sierra Gardens

# 1830 Sierra Gardens



*T 3 9 4 3 9 8 5 8 8* 

Ber

www.osbornegroupcre.com

1993 1994





Leading Provider of Commercial Real Estate

## AVAILABLE FOR LEASE 1830 Sierra Gardens Dr., Roseville, CA 95661



### **ROBB OSBORNE**

PRINCIPAL (916) 677-8175 robb.osborne@tricommercial.com DRE # 01398696

#### **COLE SWEATT**

VICE PRESIDENT (916) 677-8177 cole.sweatt@tricommercial.com DRE # 01220240

#### **BRANDON SESSIONS**

VICE PRESIDENT (916) 677-8176 bsessions@tricommercial.com DRE # 01914432

### www.osbornegroupcre.com



The information in this document was obtained from sources we deem reliable; however, no war