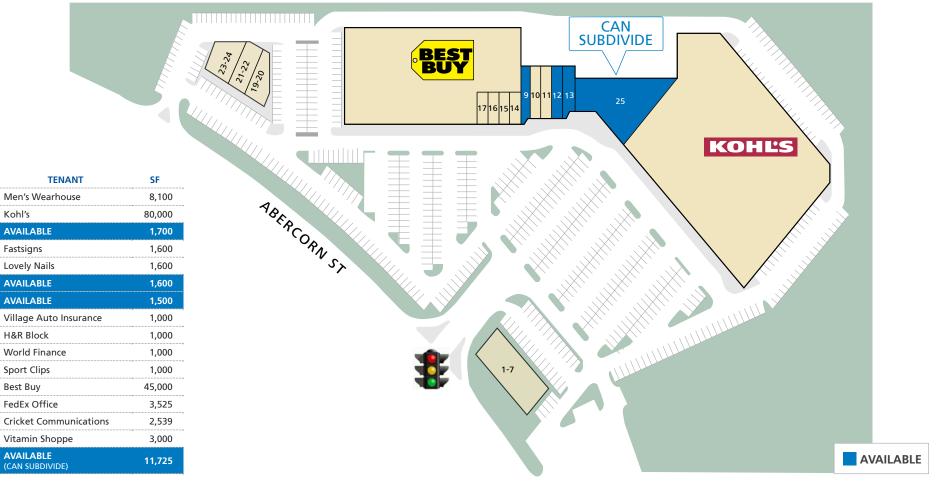

#### **AREA DEMOGRAPHICS (2018):**

Best Buy

SUITE

Kohl's

1-7

8

10

11

12

13

14

15

16

17 18

19-20

21-22

23-24

25

|        |         |        |        | AVG HH INCOME |          | LEASING CO  |
|--------|---------|--------|--------|---------------|----------|-------------|
| 1-MILE | 6,412   | 1-MILE | 2,713  | 1-MILE        | \$42,291 | COURTNEY    |
| 3-MILE | 54,818  | 3-MILE | 22,473 | 3-MILE        | \$57,260 | 770.913.390 |
| 5-MILE | 137,217 | 5-MILE | 54,878 | 5-MILE        | \$58,789 | cbrumbelow  |