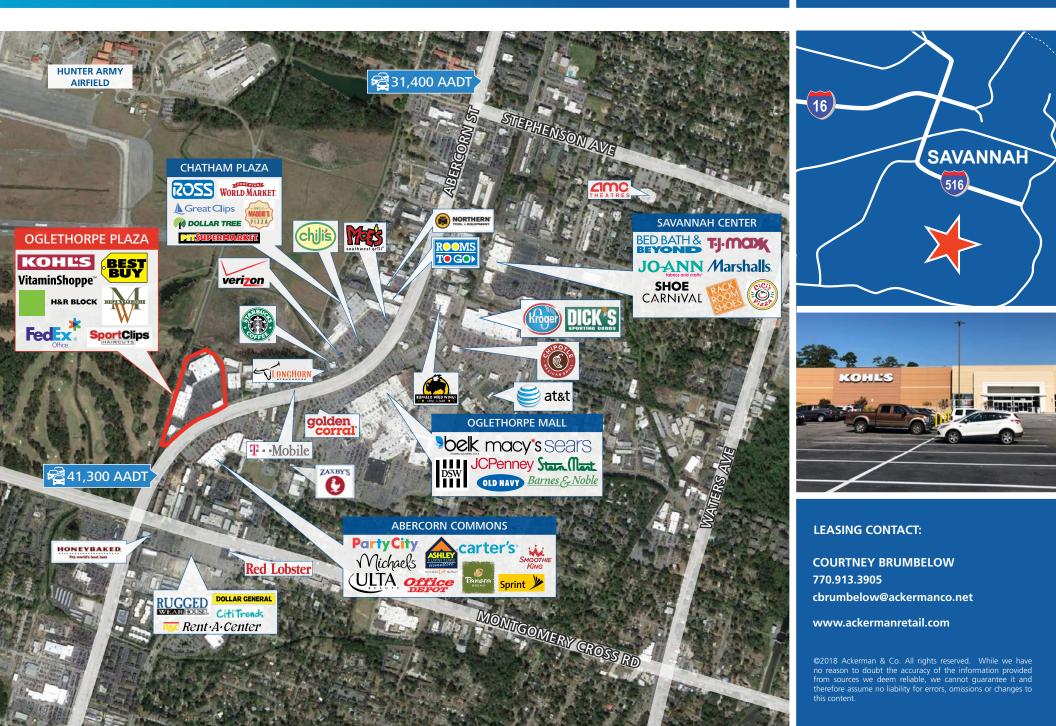

#### **PROPERTY HIGHLIGHTS**

- 1,500 11,725± SF available
- Located on Abercorn Street within Savannah's major retail corridor and across from Oglethorpe Mall
- 5 miles from downtown Savannah
- Area retailers include:
  - The Home Depot Walmart
  - Lowe's
  - Publix
- Dick's Sporting Goods
  - Ace Hardware

#### LEASING CONTACT:

COURTNEY BRUMBELOW 770.913.3905 cbrumbelow@ackermanco.net

www.ackermanretail.com