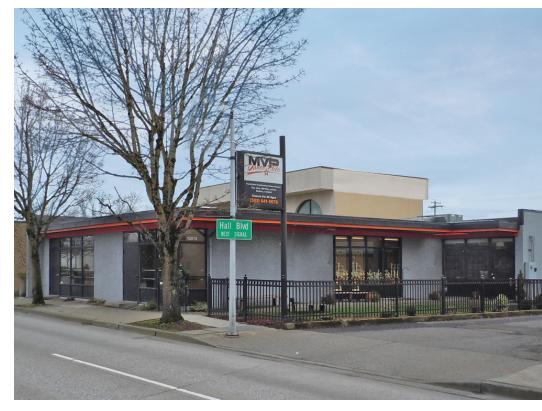

### Highly Visible Commercial Building

Located in the heart of downtown Beaverton

#### 12570 SW Farmington Rd Beaverton, Oregon

| ±4,500 SF single story,<br>freestanding building                         |
|--------------------------------------------------------------------------|
| New HVAC, electrical and roof in 2007                                    |
| High traffic location; 38,000 cars per day on Farmington Rd              |
| Neighbors include: Andrew's<br>Florist and Arthur Murray<br>dance studio |
| New Price: \$595.000                                                     |