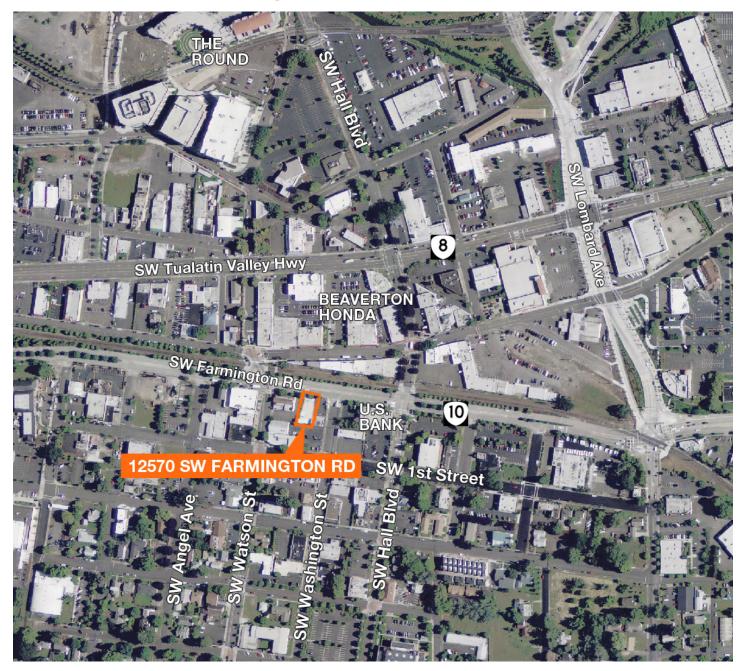

### km Kidder Mathews

## For Sale

### Highly Visible Commercial Building

Located in the heart of downtown Beaverton

#### 12570 SW Farmington Rd Beaverton, Oregon

| ±4,500 SF single story,<br>freestanding building                         |
|--------------------------------------------------------------------------|
| New HVAC, electrical and roof in 2007                                    |
| High traffic location; 38,000 cars per day on Farmington Rd              |
| Neighbors include: Andrew's<br>Florist and Arthur Murray<br>dance studio |
| New Price: \$595.000                                                     |



#### Location



#### Contact

Cliff Finnell, SIOR 503.221.2295 cfinnell@kiddermathews.com



# For Sale

## 12570 SW Farmington Road



#### Contact

Cliff Finnell, SIOR 503.221.2295 cfinnell@kiddermathews.com

This information supplied herein is from sources we deem reliable. It is provided without any representation, warranty or guarantee, expressed or implied as to its accuracy. Prospective Buyer or Tenant should conduct an independent investigation and verification of all matters deemed to be material, including, but not limited to, statements of income and expenses. Consult your attorney, accountant, or other professional advisor.