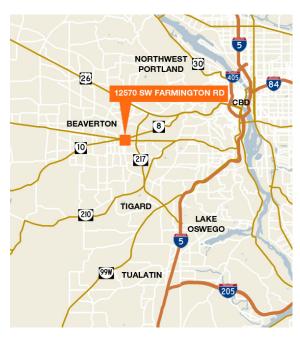

### km Kidder Mathews

## For Sale

### Highly Visible Commercial Building

Located in the heart of downtown Beaverton

#### 12570 SW Farmington Rd Beaverton, Oregon

| ±4,500 SF single story,<br>freestanding building                         |
|--------------------------------------------------------------------------|
| New HVAC, electrical and roof in 2007                                    |
| High traffic location; 38,000 cars per day on Farmington Rd              |
| Neighbors include: Andrew's<br>Florist and Arthur Murray<br>dance studio |
| New Price: \$595.000                                                     |



#### Location



#### Contact

Cliff Finnell, SIOR 503.221.2295 cfinnell@kiddermathews.com



# For Sale

## 12570 SW Farmington Road



#### Contact

Cliff Finnell, SIOR 503.221.2295 cfinnell@kiddermathews.com

This information supplied herein is from sources we deem reliable. It is provided without any representation, warranty or guarantee, expressed or implied as to its accuracy. Prospective Buyer or Tenant should conduct an independent investigation and verification of all matters deemed to be material, including, but not limited to, statements of income and expenses. Consult your attorney, accountant, or other professional advisor.