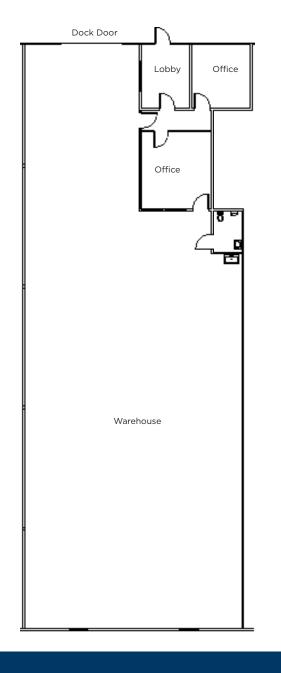

## FLOOR PLAN

## san diego, ca 92126 9389 **DOWDY** DRIVE

| Suite | Square<br>Footage | Rate                          | Comments                                                          |
|-------|-------------------|-------------------------------|-------------------------------------------------------------------|
| F     | 5,095 SF          | \$1.35/SF<br>Gross +Utilities | 10% office, balance warehouse.<br>One (1) dock high loading door. |