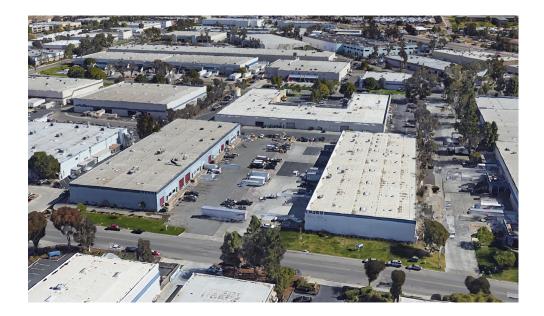

## FOR LEASE 9389 DOWDY DRIVE SAN DIEGO, CA 92126 | SUITE F

- Central Miramar location
- Approx. 5,095 SF Available for Lease
- Dock high loading
- Approx. 18'± warehouse clearance
- Fully sprinklered
- Easily accessible from I-15, CA-805, & Miramar Road
- Available Now

## san diego, ca 92126 9389 **DOWDY** DRIVE

| Suite | Square<br>Footage | Rate                          | Comments                                                          |
|-------|-------------------|-------------------------------|-------------------------------------------------------------------|
| F     | 5,095 SF          | \$1.35/SF<br>Gross +Utilities | 10% office, balance warehouse.<br>One (1) dock high loading door. |