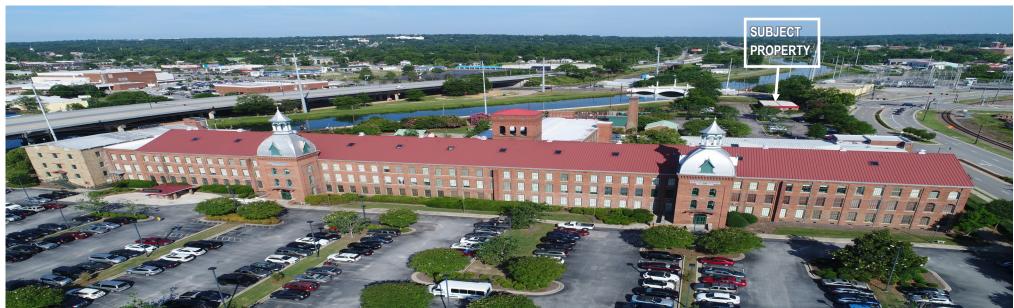

#### **LOCATION OVERVIEW:**

1454 Greene Street is conveniently located between the central business district and Augusta's medical complex, which houses Augusta University, University Hospital, VA Hospital and Children's Hospital of Georgia. This parcel is easily accessible via the Calhoun Expressway with direct access to West Augusta, Riverwatch Parkway with direct access to Columbia County & Evans, Fifteenth Street with direct access to medical community and Walton Way and St. Sebastian Way with direct access to University Hospital and the medical community.