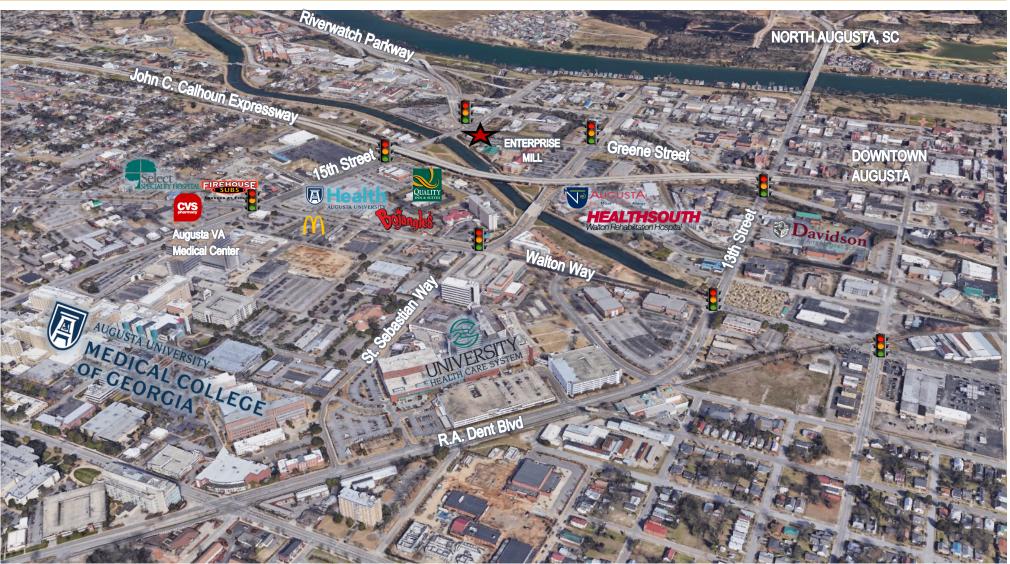

#### **LOCATION OVERVIEW:**

1454 Greene Street is conveniently located between the central business district and Augusta's medical complex, which houses Augusta University, University Hospital, VA Hospital and Children's Hospital of Georgia. This parcel is easily accessible via the Calhoun Expressway with direct access to West Augusta, Riverwatch Parkway with direct access to Columbia County & Evans, Fifteenth Street with direct access to medical community and Walton Way and St. Sebastian Way with direct access to University Hospital and the medical community.