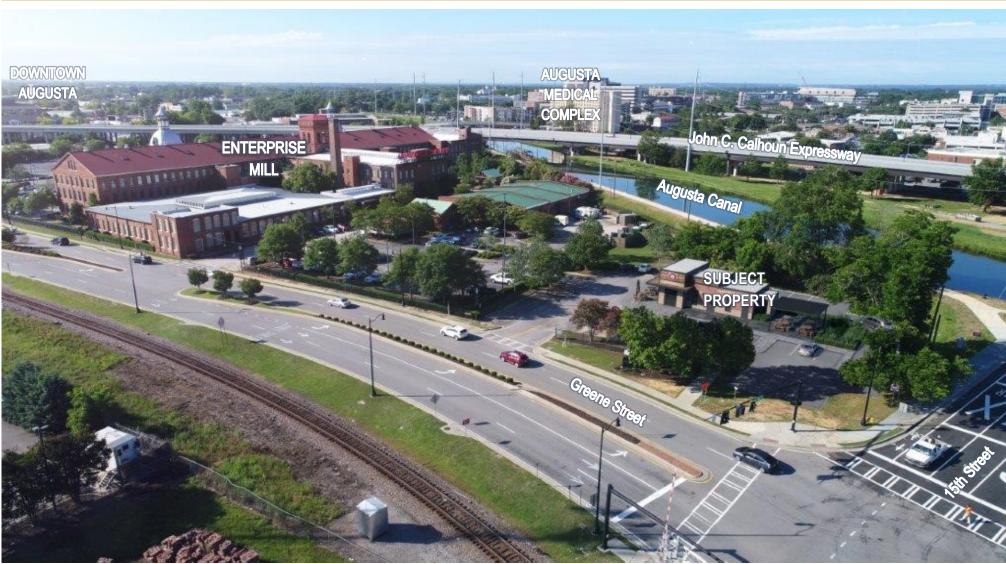

#### **PROPERTY OVERVIEW:**

Approximately .61 acre outparcel adjacent to Enterprise Mill, on the historic Augusta Canal, at Greene and 15th Street. Excellent opportunity for coffee shop, donut shop, or other retail/food establishment.

#### **LOCATION OVERVIEW:**

1454 Greene Street is conveniently located between the central business district and Augusta's medical complex, which houses Augusta University, University Hospital, VA Hospital and Children's Hospital of Georgia. This parcel is easily accessible via the Calhoun Expressway with direct access to West Augusta, Riverwatch Parkway with direct access to Columbia County & Evans, Fifteenth Street with direct access to medical community and Walton Way and St. Sebastian Way with direct access to University Hospital and the medical community.