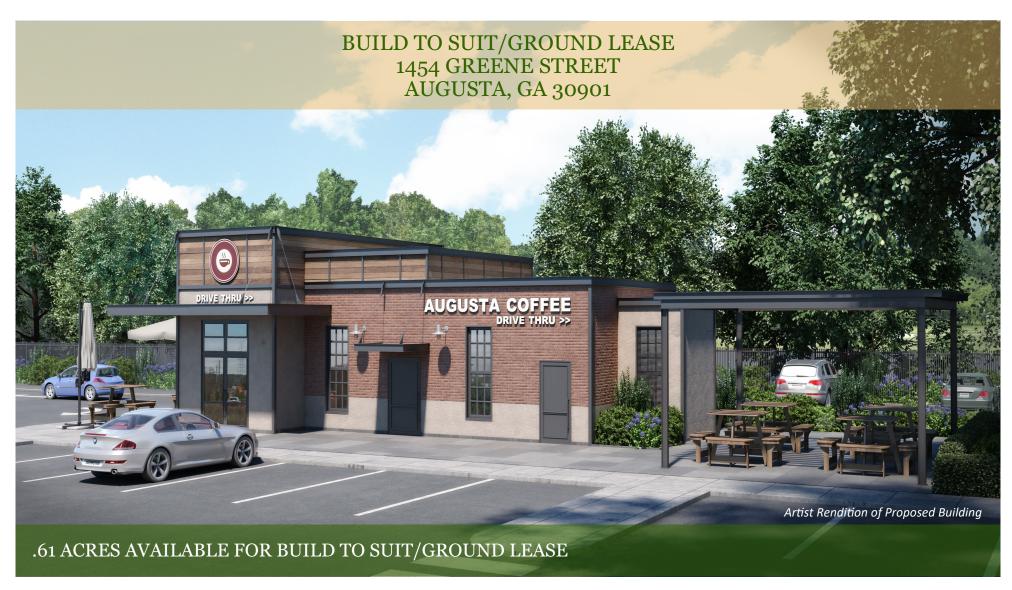

#### **PROPERTY OVERVIEW:**

Approximately .61 acre outparcel adjacent to Enterprise Mill, on the historic Augusta Canal, at Greene and 15th Street. Excellent opportunity for coffee shop, donut shop, or other retail/food establishment.

Current Building on Site

Proposed Built to Suit Building

C. Ralph Kitchens, Jr. CCIM 706-294-5565 rkitchens@nicholsland.net 2814 Hillcreek Dr. Suite B Augusta, GA 30909 www.nicholsland.net

<sup>\*\*</sup>The information contained herein is believed to be accurate & obtained from reliable sources, no warranty or representation is made. All parties should preform the necessary due diligence to confirm any statistics to their own satisfaction of investigation\*\*