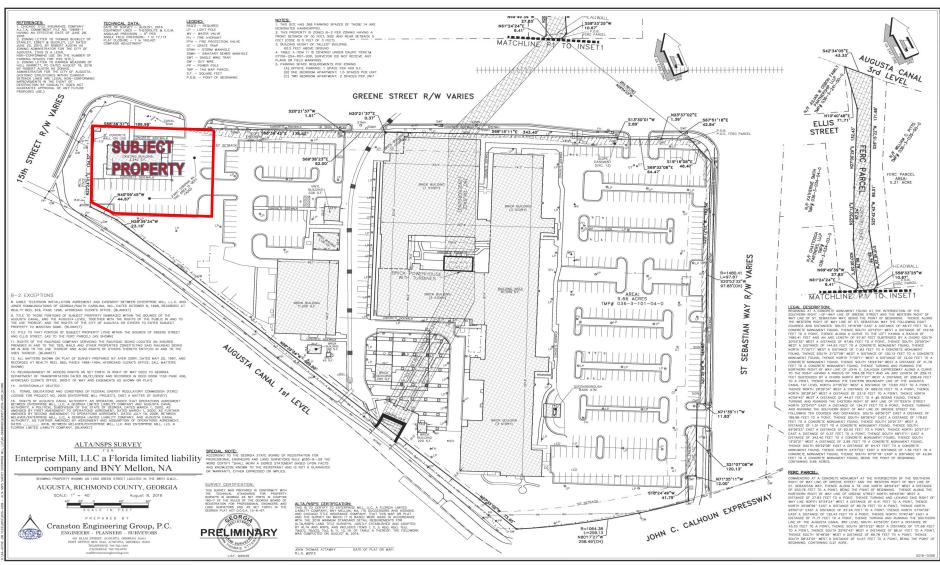

#### **PROPERTY OVERVIEW:**

Approximately .61 acre outparcel adjacent to Enterprise Mill, on the historic Augusta Canal, at Greene and 15th Street. Excellent opportunity for coffee shop, donut shop, or other retail/food establishment.