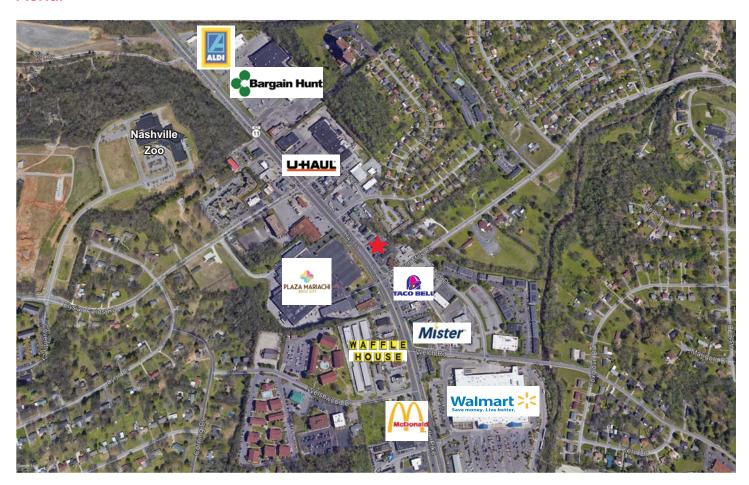

ghts reserved. The information contained in this communication is strictly confidential. This information has been obtained from sources believed to be reliable but has not been verified. No warranty or representation, express or implied, is made as to the condition of the property (or properties) referenced herein or as to the accuracy or completeness of the information contained herein, and same is submitted subject to errors, omissions, change of price, rental or other conditions, withdrawal without notice, and to any special listing conditions imposed by the property owner(s). Any projections, opinions or estimates are subject to uncertainty and do not signify current or future property performance.



#### **FOR LEASE**

### 3920 Nolensville Pike

Nashville, TN 37211

### **Aerial**



### **Demographics**

|                    | 1 Mile   | 3 Mile   | 5 Mile   |  |
|--------------------|----------|----------|----------|--|
| Population         | 15,016   | 89,789   | 211,446  |  |
| AVG. HH Income     | \$37,696 | \$43,408 | \$50,192 |  |
| Daytime Population | 14,730   | 94,463   | 221,300  |  |

### **Traffic Counts**

Murfreesboro Pike

44,805 Cars per day