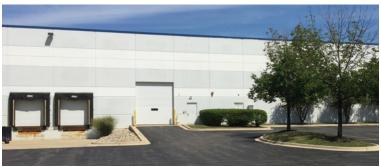

## **BUILDING SPECIFICATIONS:**

| Total Building:    | +/- 24,995 SF                                              |
|--------------------|------------------------------------------------------------|
| Office:            | +/- 14,000 SF                                              |
| Site Size:         | 2.09 acres                                                 |
| Clear Height:      | 24'                                                        |
| Loading:           | <ul><li>2 exterior docks</li><li>1 drive-in door</li></ul> |
| Power:             | 400 amps / 480 volts                                       |
| Parking:           | 53 car parking; 2 handicap                                 |
| Sprinkler:         | Yes                                                        |
| Year Built:        | 2002                                                       |
| Real Estate Taxes: | \$1.84 PSF (2014 payable 2015)                             |
| Lease Rate:        | \$8.95 PSF Net                                             |
| Sale Price:        | \$2,375,000                                                |
|                    |                                                            |