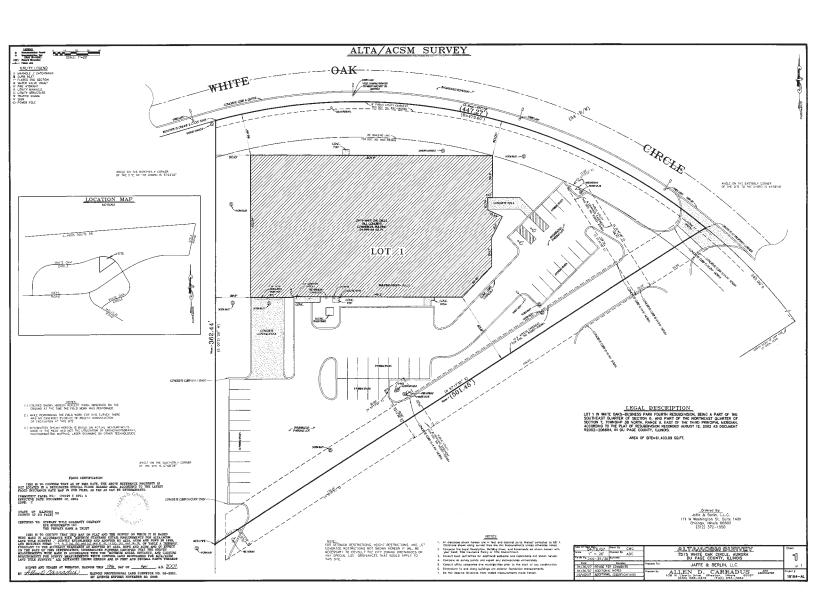

## **BUILDING SPECIFICATIONS:**

| Total Building:    | +/- 24,995 SF                                              |
|--------------------|------------------------------------------------------------|
| Office:            | +/- 14,000 SF                                              |
| Site Size:         | 2.09 acres                                                 |
| Clear Height:      | 24'                                                        |
| Loading:           | <ul><li>2 exterior docks</li><li>1 drive-in door</li></ul> |
| Power:             | 400 amps / 480 volts                                       |
| Parking:           | 53 car parking; 2 handicap                                 |
| Sprinkler:         | Yes                                                        |
| Year Built:        | 2002                                                       |
| Real Estate Taxes: | \$1.84 PSF (2014 payable 2015)                             |
| Lease Rate:        | \$8.95 PSF Net                                             |
| Sale Price:        | \$2,375,000                                                |
|                    |                                                            |