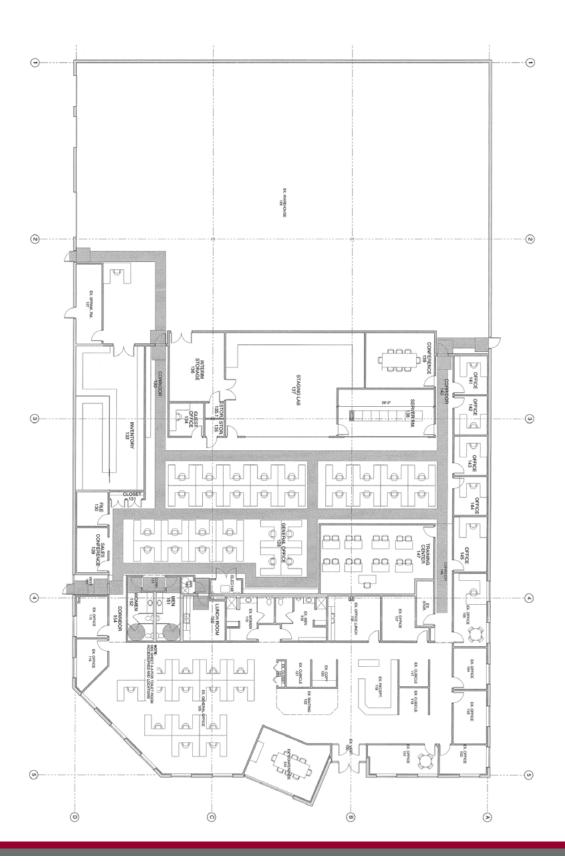

Training and staging lab rooms

Window lined private offices

Two lunchrooms

Two conference rooms

13' x 26' server room

Two sets of men and women restrooms

9450 W. BRYN MAWR AVENUE, SUITE 550 ROSEMONT, ILLINOIS 60018 MAIN | (773) 355-3000 WWW.LEE-ASSOCIATES.COM FOR MORE INFORMATION: NICK EBOLI