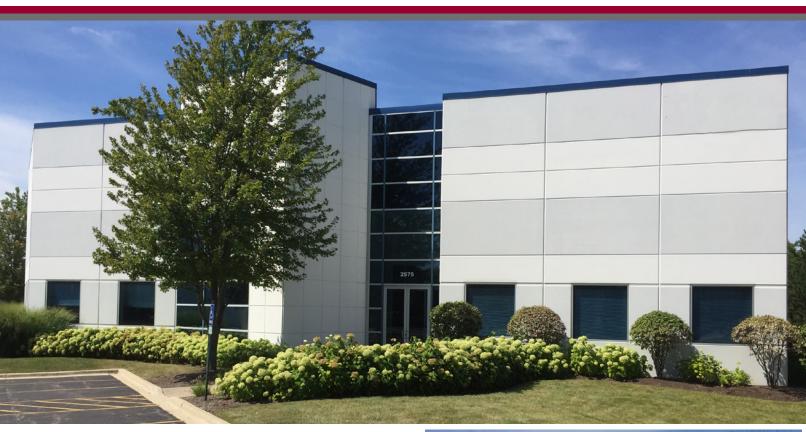

## 2575 WHITE OAK CIRCLE

Aurora, Illinois

## 24,995 SF Available for Lease/Sale

- + Located in White Oak Business Park
- + Immediate access to I-88 via Eola Road
- + Painted warehouse walls & white interior roof deck
- + Corporate office finishes

Zoned HVAC for office area 12' office ceiling height