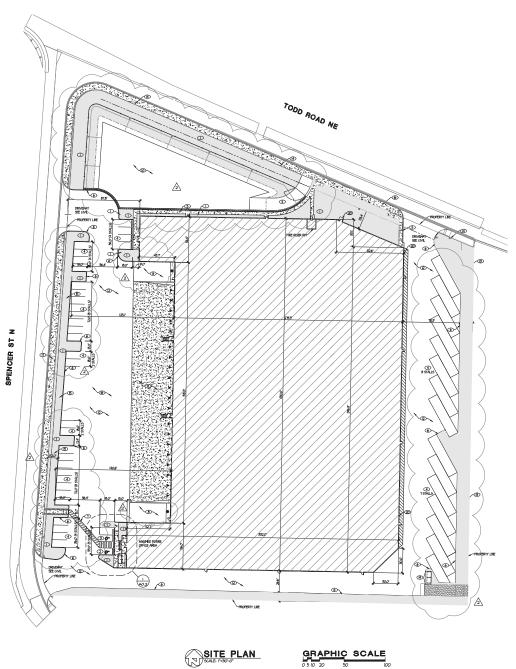

### Puyallup Distribution Center

Todd Road NE & Spencer Street North Puyallup, WA

123,500 SF Building

Under Construction
Available Q4 2017

Divisible to a two-tenant building

Excellent access to SR-167

Concrete tilt construction; reinforced slab

60 mil TPO roof

20 DH doors / 2 GL doors

32' clear height

1,200 amp electrical service

ESFR fire protection

15 trailer stalls, or this area can be used for additional employee parking