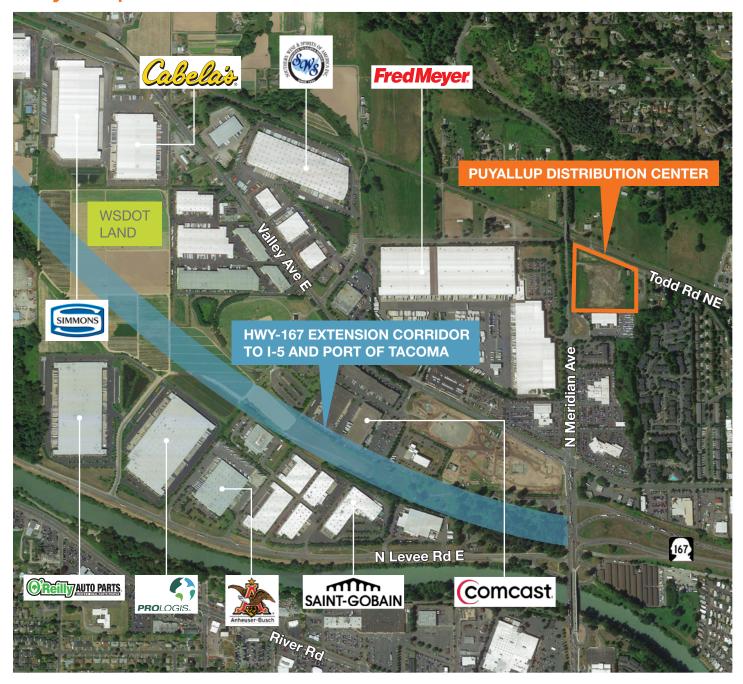

## For Lease

### Puyallup Distribution Center

Todd Road NE & Spencer Street North Puyallup, WA

123,500 SF Building

Under Construction
Available Q4 2017

Divisible to a two-tenant building

Excellent access to SR-167

Concrete tilt construction; reinforced slab

60 mil TPO roof

20 DH doors / 2 GL doors

32' clear height

1,200 amp electrical service

ESFR fire protection

15 trailer stalls, or this area can be used for additional employee parking



### Location



### Contact

**Todd Clarke** 253.722.1422 tclarke@kiddermathews.com

Thad Mallory, SIOR 206.248.7338 tmallory@kiddermathews.com





# For Lease

### Puyallup Distribution Center



#### Contact

**Todd Clarke** 253.722.1422 tclarke@kiddermathews.com

Thad Mallory, SIOR 206.248.7338 tmallory@kiddermathews.com



## For Lease

## Puyallup Distribution Center



### Contact

**Todd Clarke** 253.722.1422 tclarke@kiddermathews.com

Thad Mallory, SIOR 206.248.7338 tmallory@kiddermathews.com