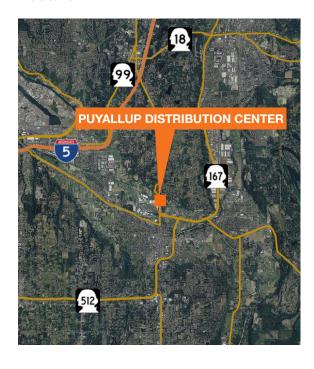

## For Lease

### Puyallup Distribution Center

Todd Road NE & Spencer Street North Puyallup, WA

123,500 SF Building

Under Construction
Available Q4 2017

Divisible to a two-tenant building

Excellent access to SR-167

Concrete tilt construction; reinforced slab

60 mil TPO roof

20 DH doors / 2 GL doors

32' clear height

1,200 amp electrical service

ESFR fire protection

15 trailer stalls, or this area can be used for additional employee parking



### Location



### Contact

**Todd Clarke** 253.722.1422 tclarke@kiddermathews.com

Thad Mallory, SIOR 206.248.7338 tmallory@kiddermathews.com





# For Lease

### Puyallup Distribution Center



#### Contact

**Todd Clarke** 253.722.1422 tclarke@kiddermathews.com

Thad Mallory, SIOR 206.248.7338 tmallory@kiddermathews.com



## For Lease

## Puyallup Distribution Center



### Contact

**Todd Clarke** 253.722.1422 tclarke@kiddermathews.com

Thad Mallory, SIOR 206.248.7338 tmallory@kiddermathews.com