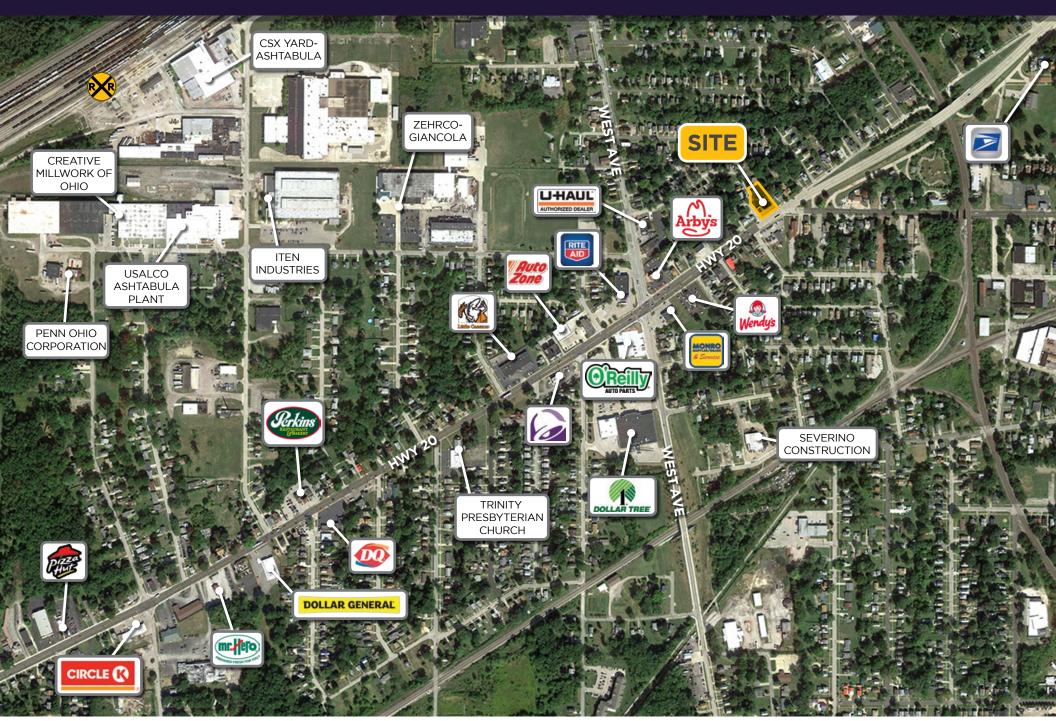

## **PROPERTY HIGHLIGHTS**

- One half acre, corner lot available
- Located on Prospect (U.S.R. 20) with traffic counts of 12,133 VPD
- 30,016 people within five miles
- Locate your business near Arby's, Wendy's, Taco Bell, Little Caesars and many others!