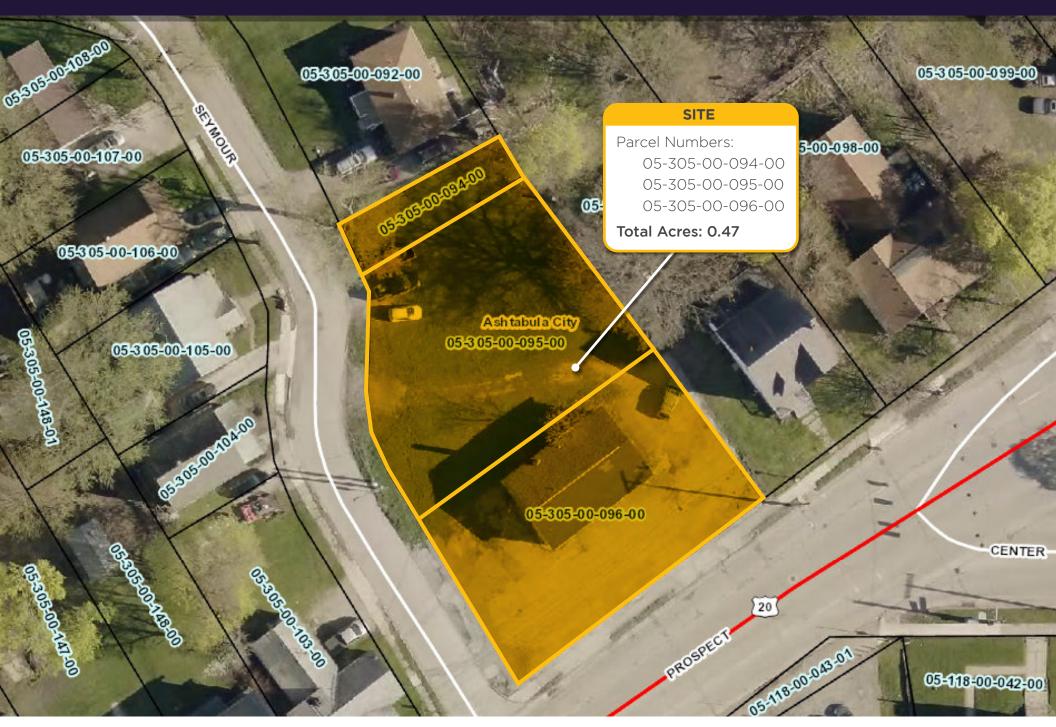

## **PROPERTY HIGHLIGHTS**

- One half acre, corner lot available
- Located on Prospect (U.S.R. 20) with traffic counts of 12,133 VPD
- 30,016 people within five miles
- Locate your business near Arby's, Wendy's, Taco Bell, Little Caesars and many others!