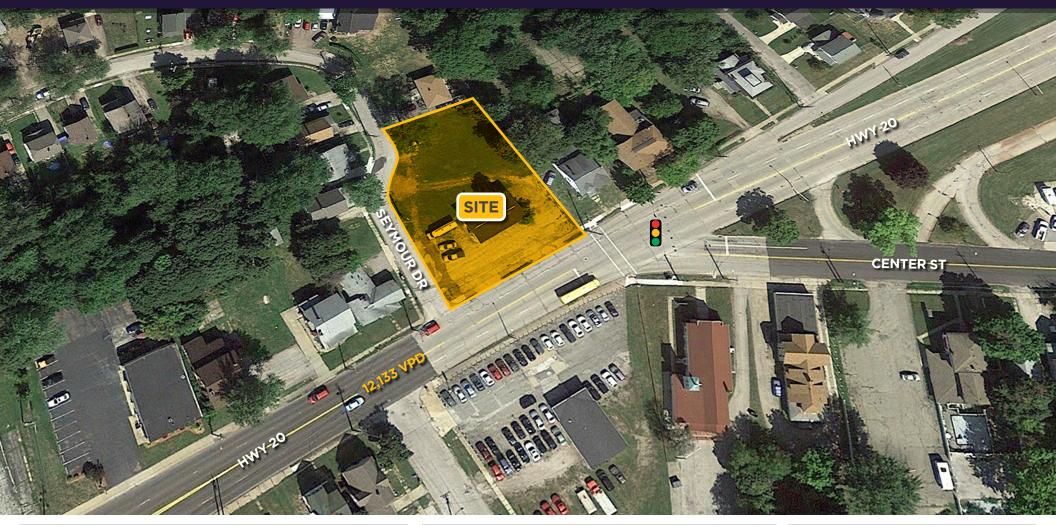

## **PROPERTY HIGHLIGHTS**

- One half acre, corner lot available
- Located on Prospect (U.S.R. 20) with traffic counts of 12,133 VPD
- 30,016 people within five miles
- Locate your business near Arby's, Wendy's, Taco Bell, Little Caesars and many others!