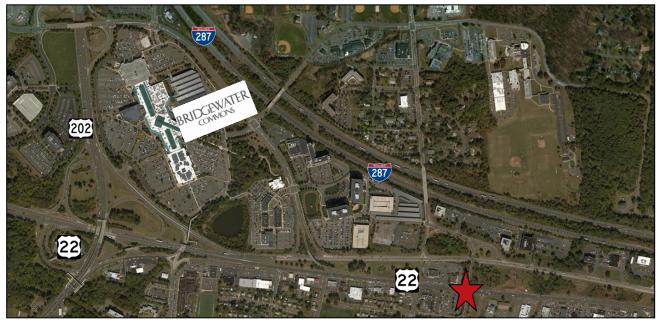

# **4,000 S.F. Available for Sale Freestanding Building**

970-976 Route 22 Bridgewater, New Jersey



## **Specifications:**

- 4,000 S.F. available for sale
- · Land: 1.01 acres
- 99 parking spaces
- · Furniture and fixtures are available
- Great highly visible space for retail, office or showroom
- · Direct access from Route 22 East and West

For more information please contact:

Stuart Lipper +1 732 590 4171 stuart.lipper@am.jll.com

Roby Bull +1 732 590 4168 roby.bull@am.jll.com

101 Wood Avenue South Iselin, NJ 08830

+1 732 590 3300

# 970-976 Route 22, Bridgewater, New Jersey

#### Aerial:



#### Floor Plan:



## For more information please contact:

Stuart Lipper +1 732 590 4171 stuart.lipper@am.jll.com

Roby Bull +1 732 590 4168 roby.bull@am.jll.com

©2016 Jones Lang LaSalle IP, Inc. All rights reserved. All information contained herein is from sources deemed reliable; however, no representation or warranty is made to the accuracy thereof.