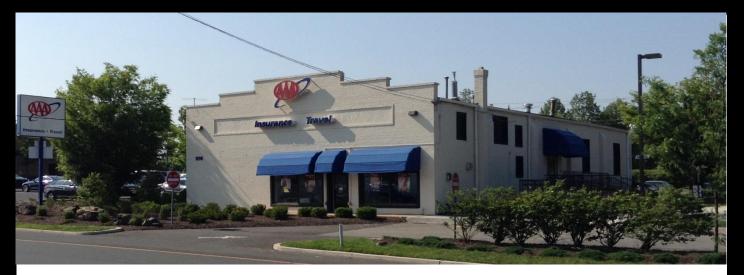

# **4,000 S.F. Available for Sale Freestanding Building**

970-976 Route 22 Bridgewater, New Jersey

## **Specifications:**

- 4,000 S.F. available for sale
- · Land: 1.01 acres
- 99 parking spaces
- · Furniture and fixtures are available
- Great highly visible space for retail, office or showroom
- · Direct access from Route 22 East and West