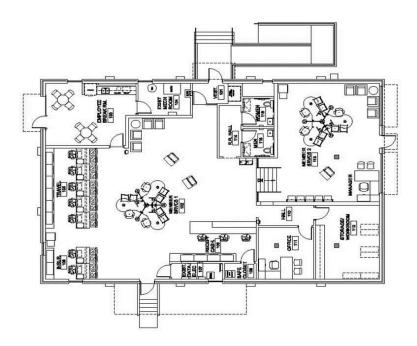

# **4,000 S.F. Available for Sale Freestanding Building**

970-976 Route 22 Bridgewater, New Jersey



## **Specifications:**

- 4,000 S.F. available for sale
- · Land: 1.01 acres
- 99 parking spaces
- · Furniture and fixtures are available
- Great highly visible space for retail, office or showroom
- · Direct access from Route 22 East and West

For more information please contact:

Stuart Lipper +1 732 590 4171 stuart.lipper@am.jll.com

Roby Bull +1 732 590 4168 roby.bull@am.jll.com

101 Wood Avenue South Iselin, NJ 08830

+1 732 590 3300

# 970-976 Route 22, Bridgewater, New Jersey

#### Aerial:



#### Floor Plan:



## For more information please contact:

Stuart Lipper +1 732 590 4171 stuart.lipper@am.jll.com

Roby Bull +1 732 590 4168 roby.bull@am.jll.com

©2016 Jones Lang LaSalle IP, Inc. All rights reserved. All information contained herein is from sources deemed reliable; however, no representation or warranty is made to the accuracy thereof.