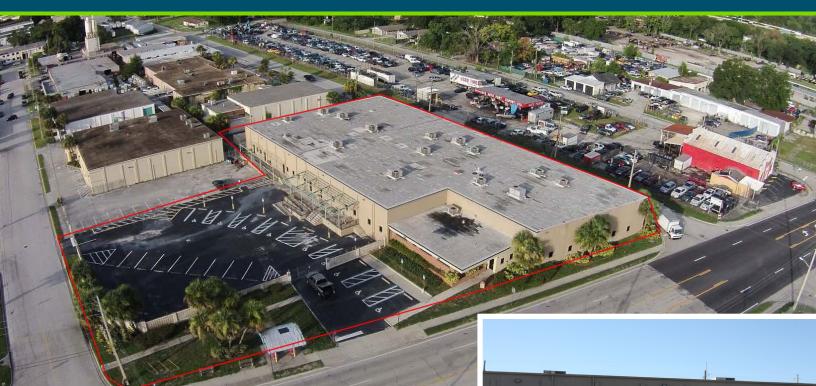

## Office/Industrial Building

2140 W. Washington St. | Orlando, FL 32805

- 28,727 SF office building with additional adjacent 151 space parking lot
- Perfect for owner/user
- Excellent visibility and access
- Ideal location for government office, medical service providers, or call centers
- Located in the heart of Orlando with easy access to I-4,
   408, John Young Parkway and Colonial Drive
- Financing available
- Available for sale or lease with option to purchase