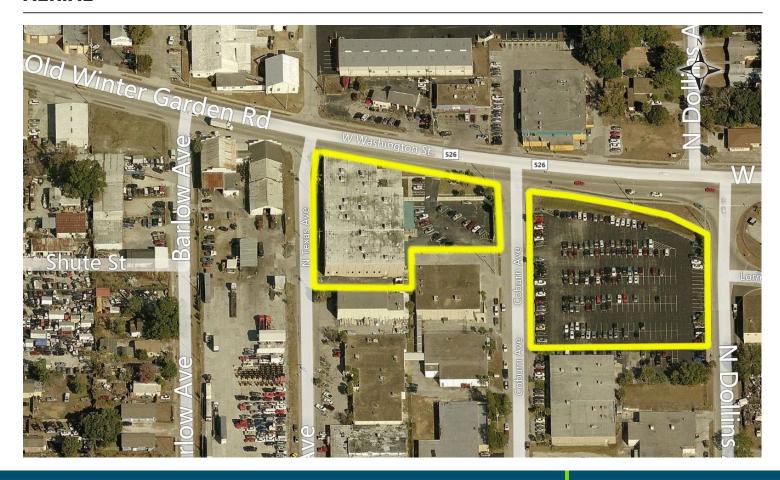

# For Sale





## Office/Industrial Building

2140 W. Washington St. | Orlando, FL 32805

- 28,727 SF office building with additional adjacent 151 space parking lot
- Perfect for owner/user
- Excellent visibility and access
- Ideal location for government office, medical service providers, or call centers
- Located in the heart of Orlando with easy access to I-4,
   408, John Young Parkway and Colonial Drive
- Financing available
- Available for sale or lease with option to purchase

ALEX ROWLINSON
T: 407-691-0505
arowlinson@holdthyssen.com

301 S. New York Avenue Suite 200 Winter Park, FL 32789

www.holdthyssen.com



#### **AERIAL**



### **DEMOGRAPHICS**

| 2015                          | 1-Mile   | 3-Mile   | 5-Mile   |
|-------------------------------|----------|----------|----------|
| Total Population              | 6,469    | 90,296   | 320,147  |
| Total Households              | 2,442    | 35,783   | 124,163  |
| Male Population               | 3,155    | 43,740   | 158,072  |
| Female Population             | 3,314    | 46,556   | 162,075  |
| % Population Change 2010-2015 | 4.78%    | 9.13%    | 8.77%    |
| % Household Change 2010-2015  | 2.01%    | 6.13%    | 4.77%    |
| Median Age                    | 42       | 36       | 34       |
| Median Household Income       | \$29,113 | \$35,723 | \$38,736 |
| Average Household Income      | \$49,578 | \$55,703 | \$56,112 |
| Per Capita Income             | \$19,