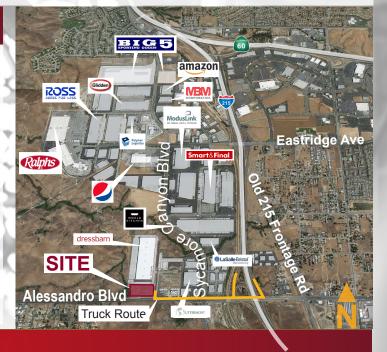

# Alessandro Business Center | 1900 Alessandro Blvd., Riverside, CA

**Alessandro Business Center** is prominently located on Alessandro Blvd. in Sycamore Canyon Business Park, located in the City of Riverside. It is ideally positioned for lease to corporate users looking to expand or relocate their operations within the Inland Empire East at the crossroads of the 60/215 interchange. Sycamore Canyon Business Park consists of approximately 10 Million square feet of industrial buildings with national credit tenant's such as **Big 5 Sporting Goods, Ross Dress for Less, Ralph's Super Market, MBM Corporation, Pepsi Company, and World Kitchen. Alessandro Business Center** is a ±82,200 SF Class A Dock High Multi-tenant industrial building featuring Great Visibility, 26' clear heights, 120' all concrete truck-court and ESFR sprinkler system. Units ranging from ±11,426 to ±16,948, with ±1,107 - ±1,200 SF of office space.