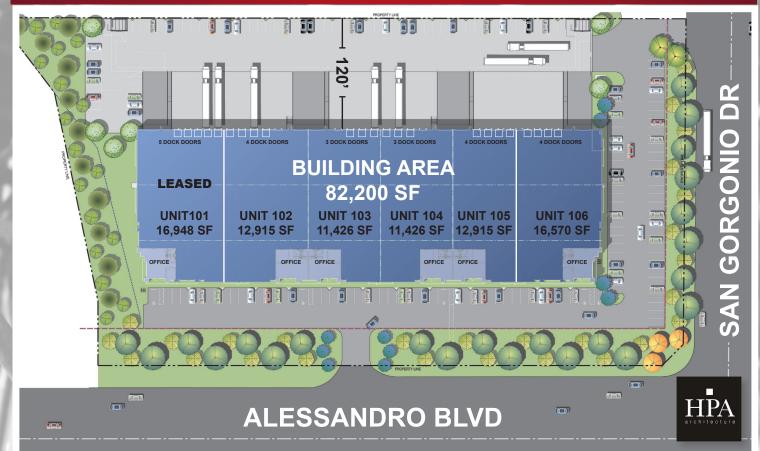

## Highlights | For Lease

| Available Space:  | ±82,200 SF                                                                                                 |
|-------------------|------------------------------------------------------------------------------------------------------------|
| Office:           | ±1,107 SF - ±1,200 SF                                                                                      |
| Available Units:  | 6 Units   ±11,426 - ±16,948 SF                                                                             |
| Land Area:        | ±5.71 Acre Site                                                                                            |
| Ceiling Space:    | 26' Clearance Height                                                                                       |
| Sprinkler System: | ESFR Sprinkler System                                                                                      |
| Loading:          | 23 Dock High Doors (9'x10')<br>(*Min. 3 Dock High Doors per Unit)<br>1 Ground Level Door per Unit (12'x14' |
| Car Parking:      | 178 Spaces                                                                                                 |
| Electrical:       | 400 AMPS, 277/480 Volt Power<br>(Per Unit)                                                                 |
| Truck-Court:      | 120' "All Concrete"                                                                                        |

### For Lease | Alessandro Business Center 1900 Alessandro Blvd. | Riverside, CA

Site Plan