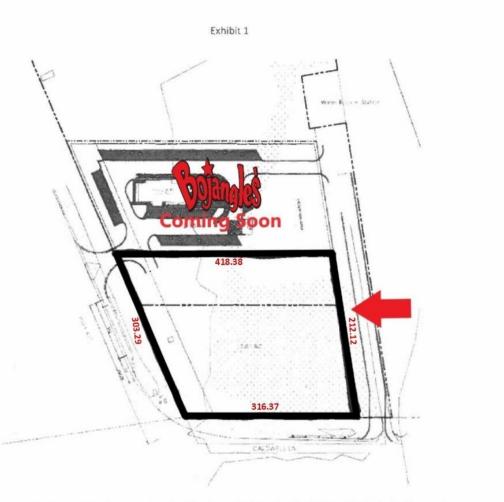

#### LOCATION OVERVIEW

2.61 acres available at the NE corner of HWY 431 & Caldwell Lane.



### PROPERTY HIGHLIGHTS

- Rare signalized corner lot.
- Access off HWY 431 and Caldwell Lane.
- One of the fastest growing areas in Huntsville, AL.
- Near Robert Trent Jones Golf Course(s).
- C-4 zoning.
- Breakfast side of the road.

### **DEMOGRAPHICS**

|                        | 1 MILE  | 5 MILES | 10 MILES |
|------------------------|---------|---------|----------|
| Population             | 1,390   | 18,059  | 53,461   |
| Households             | 566     | 6,672   | 22,177   |
| Average HH Income (\$) | 148,410 | 141,745 | 123,594  |

EXCLUSIVE AGENT(S)

DON BECK • don.beck@tscg.com • 256.534.7555

# HWY 431 & CALDWELL LANE

HWY 431 & Caldwell Lane, Hampton Cove, AL 35741

## SITE PLAN



an experience of the second second

### EXCLUSIVE AGENT(S)

DON BECK • don.beck@tscg.com • 256.534.7555



## HWY 431 & CALDWELL LANE

HWY 431 & Caldwell Lane, Hampton Cove, AL 35741

## **ADDITIONAL PHOTOS**



EXCLUSIVE AGENT(S) DON BECK • don.beck@tscg.com • 256.534.7555