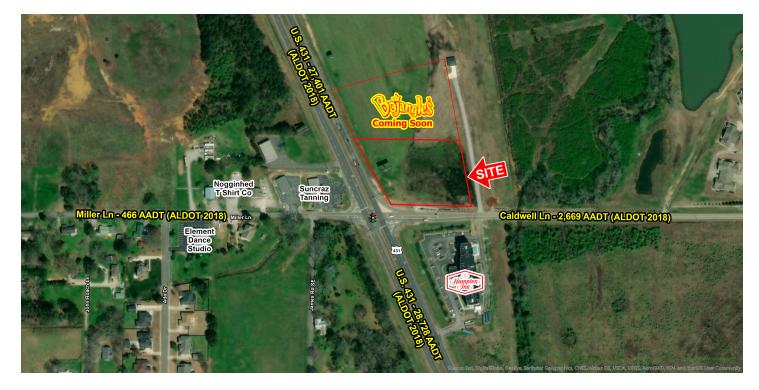

#### LOCATION OVERVIEW

2.61 acres available at the NE corner of HWY 431 & Caldwell Lane.

### PROPERTY HIGHLIGHTS

- Rare signalized corner lot.
- Access off HWY 431 and Caldwell Lane.
- One of the fastest growing areas in Huntsville, AL.
- Near Robert Trent Jones Golf Course(s).
- C-4 zoning.
- Breakfast side of the road.

# HWY 431 & CALDWELL LANE

HWY 431 & Caldwell Lane, Hampton Cove, AL 35741