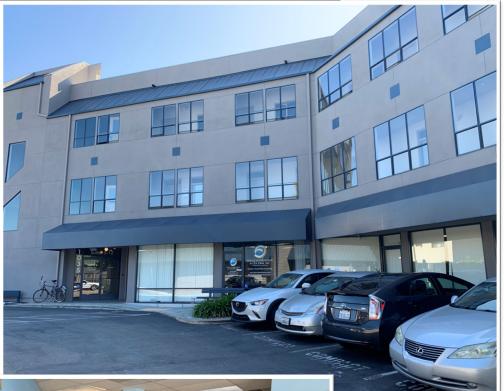

## ±943-SF GROUND FLOOR OFFICE SPACE RECEPTION / OPEN AREA + 4 OFFICES 1035 SAN PABLO AVENUE SUITE 3

## **ALBANY CALIFORNIA**

1035 San Pablo Avenue

Suite 3 comprises ±943 square feet of office space. Pleasant open entry and reception area. Three offices and fourth smaller office. Ground floor location. Clean office space in good condition and ready to occupy. On San Pablo Avenue be-

tween Marin and Gilman Streets. Easy access. Shared parking lot, street parking also available on San Pablo Avenue.

## \$2.75 PSF MONTHLY / IG PLUS PG&E JANITORIAL NOT INCLUDED

Matt Gondak 510-450-1434 mgondak@mrecommercial.com CA BRE No: 00832220

Jim Hoang 510-350-7346 jhoang@mrecommercial.com CA BRE No: 01949301

MAP