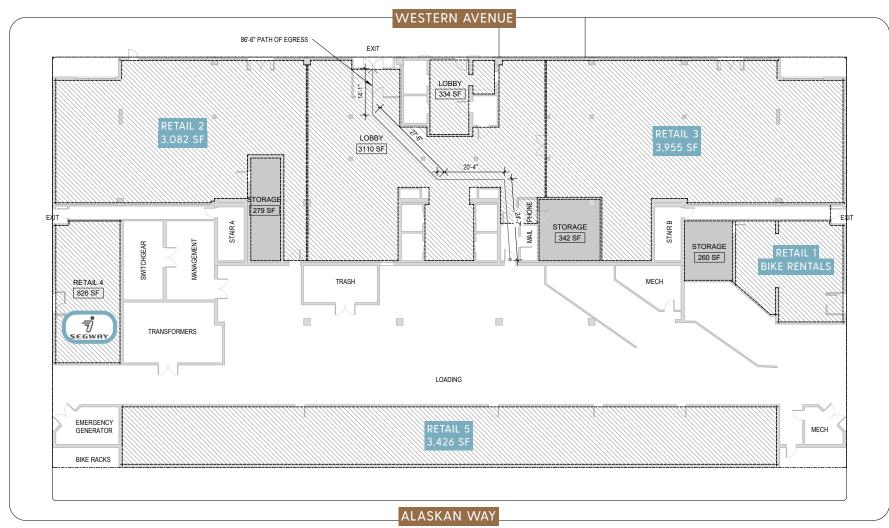

## 1011 Western Avenue Seattle 98104 | SITE MAP

SPRING STREET

| AVAILABLE | RSF   | BASE RENT | NNN   | COMMENTS      |
|-----------|-------|-----------|-------|---------------|
| RETAIL 1  | 894   |           |       | BIKE RENTALS  |
| RETAIL 2  | 3,082 | \$38.00   | \$TBD | AVAILABLE     |
| RETAIL 3  | 3,955 | \$38.00   | \$TBD | AVAILABLE     |
| RETAIL 4  | 932   |           |       | SEGWAY        |
| RETAIL 5  | 3,426 | \$TBD     | \$TBD | FUTURE RETAIL |