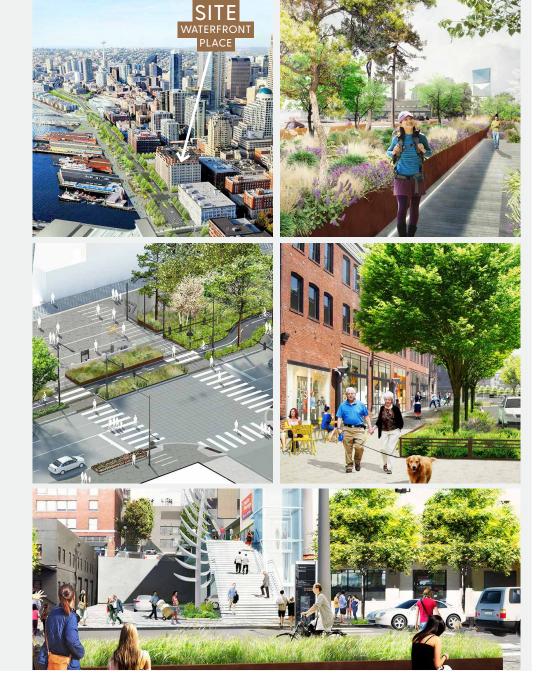

## 1011 Western Avenue Seattle 98104 | NEIGHBORHOOD

THE INFORMATION CONTAINED HEREIN HAS BEEN GIVEN TO US BY SOURCES WE DEEM RELIABLE, WE HAVE NO REASON TO DOUBT ITS ACCURACY, BUT WE DO NOT GUARANTEE IT. ALL INFORMATION SHOULD BE VERIFIED PRIOR TO PURCHASE OR LEASE.

#### WATERFRONT SEATTLE IS REBUILDING ALASKAN WAY.

With the Alaskan Way Viaduct completely removed, the new surface street will span a total of 17 blocks from Pioneer Square to Belltown, with two lanes of traffic in either direction for the majority of the street. A massive park promenade will be the core of the new waterfront. The park will feature a new linear park from Pioneer Square to the Seattle Aquarium and improving access to all the activities on the waterfront. The promenade will join the Overlook Walk on the north end and the rebuilt Railroad Way on the south end, providing access to the historic Pike Place Market and Pioneer Square neighborhoods.

## A NEW TWO-WAY BIKE PATH WILL SERVE COMMUTERS, VISITORS AND FAMILIES:

- Connections to park spaces, restaurants, stores and the Aquarium
- New scenery and seating
- Accessible boardwalks featuring native plants
- Swings and other play structures
- Raised street crossings and widened sidewalks for pedestrians
- More than 500 new street trees, extensive ground covers and green stormwater infrastructure to manage stormwater runoff on-site
- Extensive pedestrian lighting in addition to roadway lighting
- Permanent art installations by Shaun Peterson, Oscar Tuazon and Buster Simpson

#### TIMELINE:

- 2020 Columbia Street two-way transit corridor opens. Pier 62 opens
- 2021 Begin Overlook Walk construction. Open new traffic and transit lanes on Alaskan Way between S. King to Columbia streets. Open Union Street pedestrian bridge
- 2022 Begin construction of Bell Street improvements
- 2023 Overlook Walk complete
- 2024 Waterfront Seattle Program construction complete