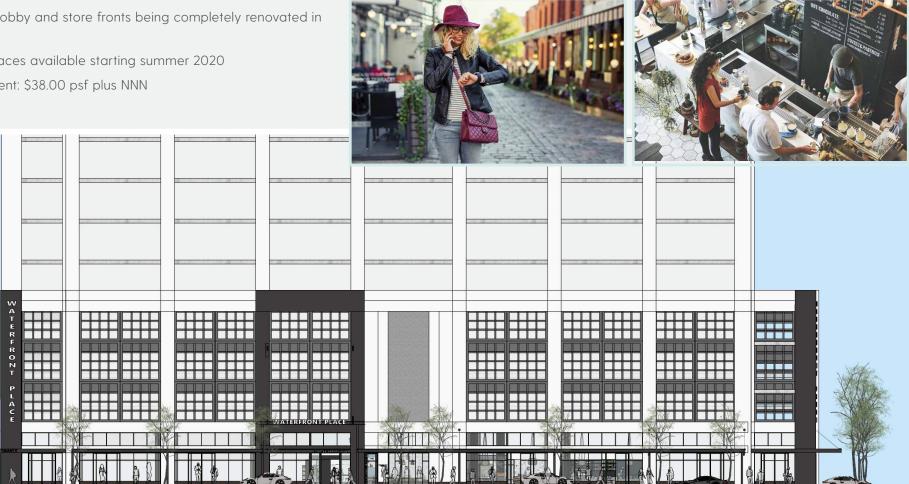

## Highlights

- Over 11,000 sf of street front retail along Western Ave and Alaskan Way . See plan for space details.
- With promenades, parks, and bike paths, the Seattle Waterfront is poised to become the next hot Seattle neighborhood and destination. Revitalization projects are set to complete in 2021. For more info see www.seattlewaterfront.org
- Building lobby and store fronts being completely renovated in 2020
- Retail spaces available starting summer 2020
- Asking rent: \$38.00 psf plus NNN