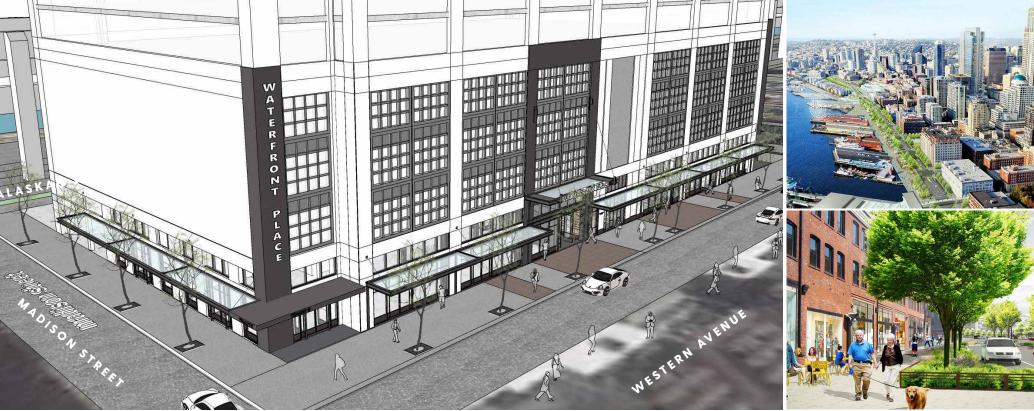

## Highlights

- Over 11,000 sf of street front retail along Western Ave and Alaskan Way . See plan for space details.
- With promenades, parks, and bike paths, the Seattle Waterfront is poised to become the next hot Seattle neighborhood and destination. Revitalization projects are set to complete in 2021. For more info see www.seattlewaterfront.org
- Building lobby and store fronts being completely renovated in 2020
- Retail spaces available starting summer 2020
- Asking rent: \$38.00 psf plus NNN

#### WATERFRONT SEATTLE IS REBUILDING ALASKAN WAY.

With the Alaskan Way Viaduct completely removed, the new surface street will span a total of 17 blocks from Pioneer Square to Belltown, with two lanes of traffic in either direction for the majority of the street. A massive park promenade will be the core of the new waterfront. The park will feature a new linear park from Pioneer Square to the Seattle Aquarium and improving access to all the activities on the waterfront. The promenade will join the Overlook Walk on the north end and the rebuilt Railroad Way on the south end, providing access to the historic Pike Place Market and Pioneer Square neighborhoods.

## A NEW TWO-WAY BIKE PATH WILL SERVE COMMUTERS, VISITORS AND FAMILIES:

- Connections to park spaces, restaurants, stores and the Aquarium
- New scenery and seating
- Accessible boardwalks featuring native plants
- Swings and other play structures
- Raised street crossings and widened sidewalks for pedestrians
- More than 500 new street trees, extensive ground covers and green stormwater infrastructure to manage stormwater runoff on-site
- Extensive pedestrian lighting in addition to roadway lighting
- Permanent art installations by Shaun Peterson, Oscar Tuazon and Buster Simpson