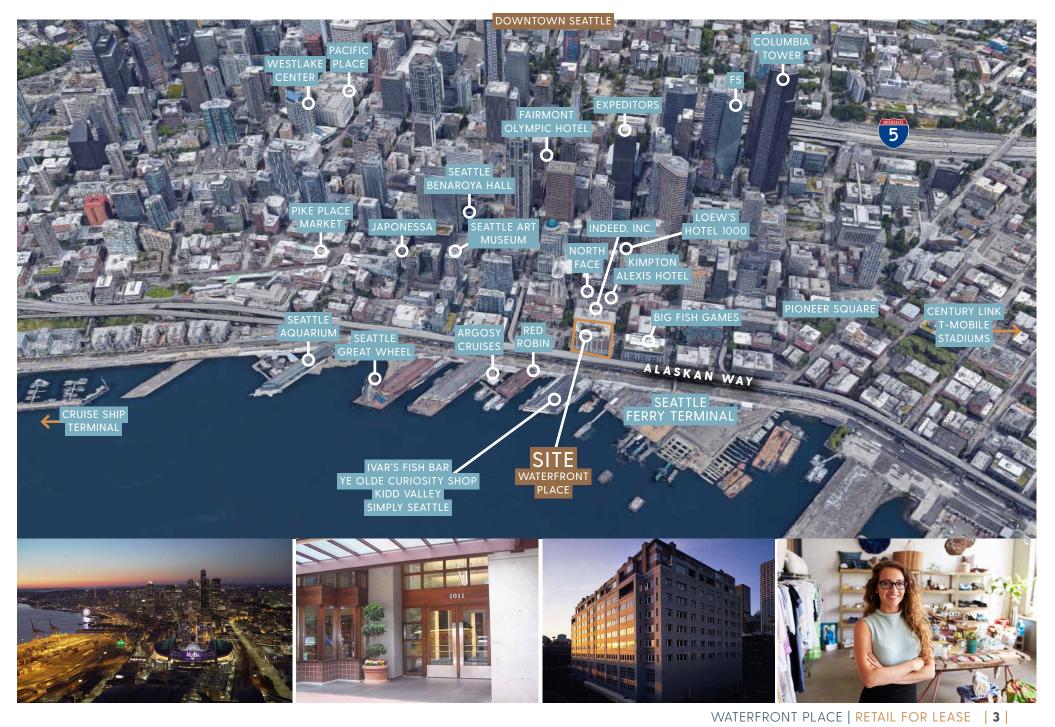

## 1011 Western Avenue Seattle 98104 | NEIGHBORHOOD

THE INFORMATION CONTAINED HEREIN HAS BEEN GIVEN TO US BY SOURCES WE DEEM RELIABLE, WE HAVE NO REASON TO DOUBT ITS ACCURACY, BUT WE DO NOT GUARANTEE IT. ALL INFORMATION SHOULD BE VERIFIED PRIOR TO PURCHASE OR LEASE.