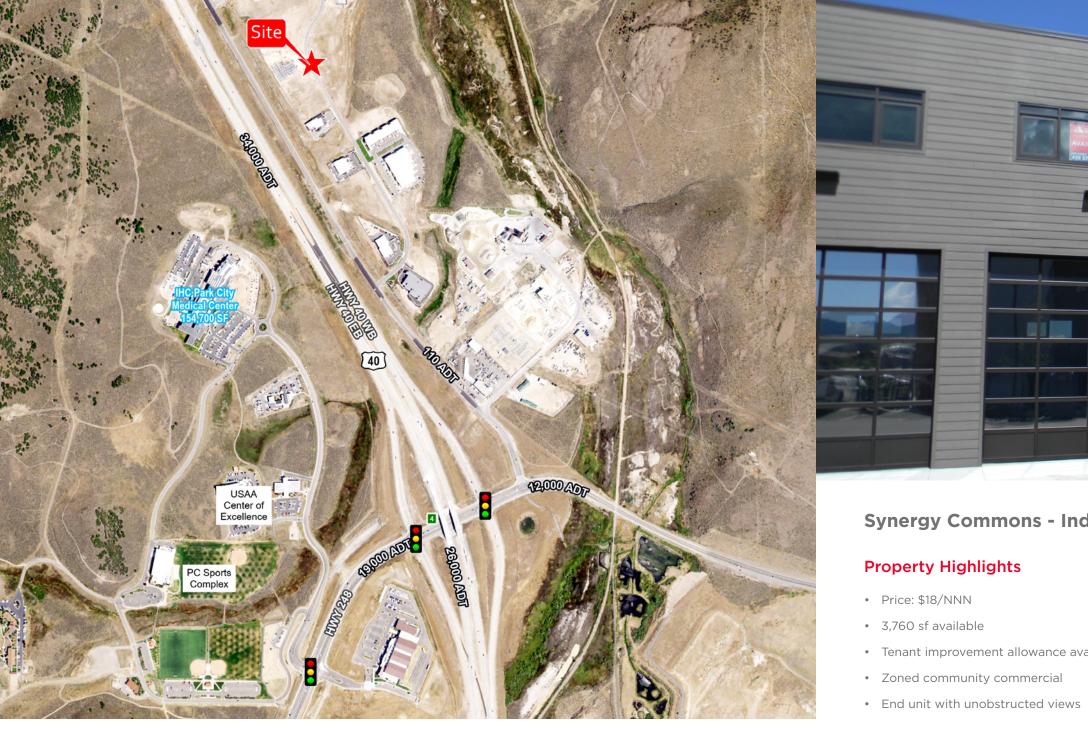

**Synergy Commons - Industrial Office Flex Space** 

• Tenant improvement allowance available

# 4376 Forestdale Drive, Unit 6 Park City, Utah 84098

- Radiant floor heat
- Main level 1,950 sf / 2nd level 1,810 sf
- 200 amp service
- Two stories with 15' clear on main level
- 14' x 14' overhead garage door