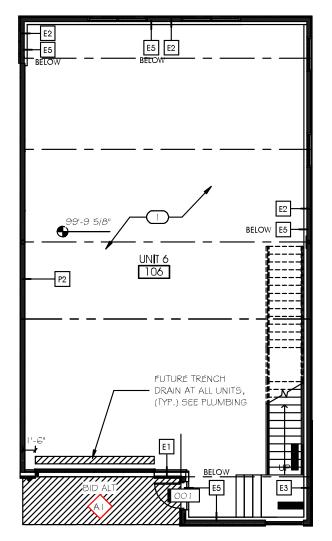

# 4376 Forestdale Drive, Unit 6 Park City, Utah 84098

- Radiant floor heat
- Main level 1,950 sf / 2nd level 1,810 sf
- 200 amp service
- Two stories with 15' clear on main level
- 14' x 14' overhead garage door

### Level 1

11111

CUSHMAN & WAKEFIELD