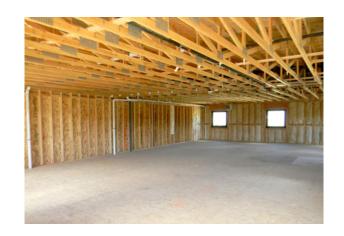

**Synergy Commons - Industrial Office Flex Space** 

• Tenant improvement allowance available

# 4376 Forestdale Drive, Unit 6 Park City, Utah 84098

- Radiant floor heat
- Main level 1,950 sf / 2nd level 1,810 sf
- 200 amp service
- Two stories with 15' clear on main level
- 14' x 14' overhead garage door