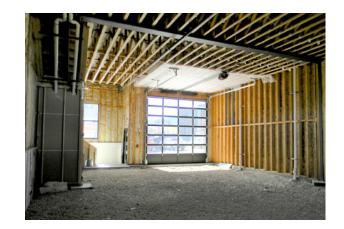

**Synergy Commons - Industrial Office Flex Space** 

• Tenant improvement allowance available

# 4376 Forestdale Drive, Unit 6 Park City, Utah 84098

- Radiant floor heat
- Main level 1,950 sf / 2nd level 1,810 sf
- 200 amp service
- Two stories with 15' clear on main level
- 14' x 14' overhead garage door