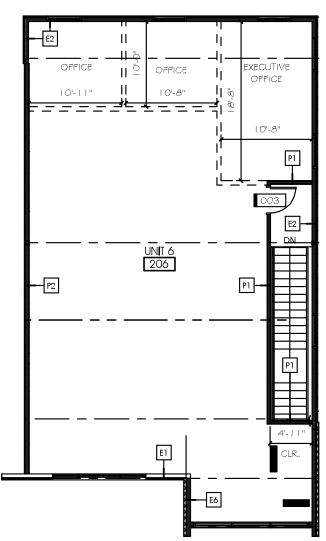

# 4376 Forestdale Drive, Unit 6 Park City, Utah 84098

- Radiant floor heat
- Main level 1,950 sf / 2nd level 1,810 sf
- 200 amp service
- Two stories with 15' clear on main level
- 14' x 14' overhead garage door