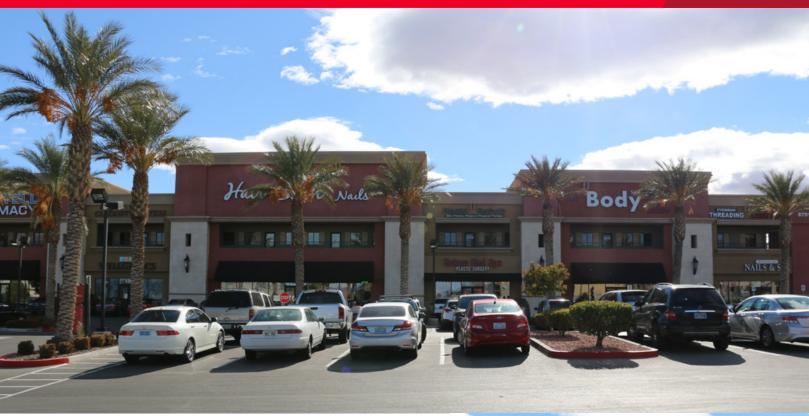

## **BARCELONE PLAZA**

8751 W CHARLESTON BLVD / LAS VEGAS, NV 89117

Barcelone Plaza is a beautiful 2 story office over retail building located at the gateway to summerlin. Barcelone features mulittenant office space that is built out and ready for immediate occupancy. I have one space left at 3,248 SF. The office suites are located on the second floor served by an elevator one side and stairs on each side of the building. Plenty of parking available for office users needing extra parking. The suite has reception area with built ins, glass wall conference room off the reception, one large corner executive office, five private offices, built in cubical bull pen area, two restrooms and a breakroom with sink and access to a rear balcony.

#### PROPERTY HIGHLIGHTS

- \$1.35/sf NNN
- ±3,248 SF Fully Built Out Office Space for Lease
- Only 1 Second Floor Office Space Left
- Prime Summerlin Location
- Great Demographics
- Excellent Visibility
- Move in Ready
- Ample Parking