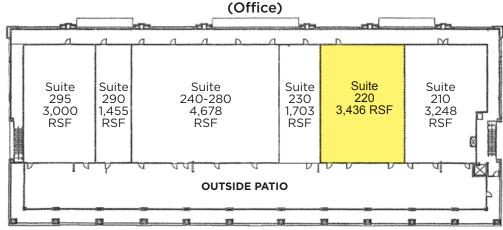

## SECOND FLOOR

| 2ND FLOOR |       |             |
|-----------|-------|-------------|
| UNIT      | SF    | TENANT NAME |
| 210       | 3,248 | Leased      |
| 220       | 3,436 | AVAILABLE   |
| 230       | 1,703 | Leased      |
| 240 - 280 | 4,678 | Leased      |
| 290       | 1,455 | Leased      |
| 295       | 3,000 | Leased      |