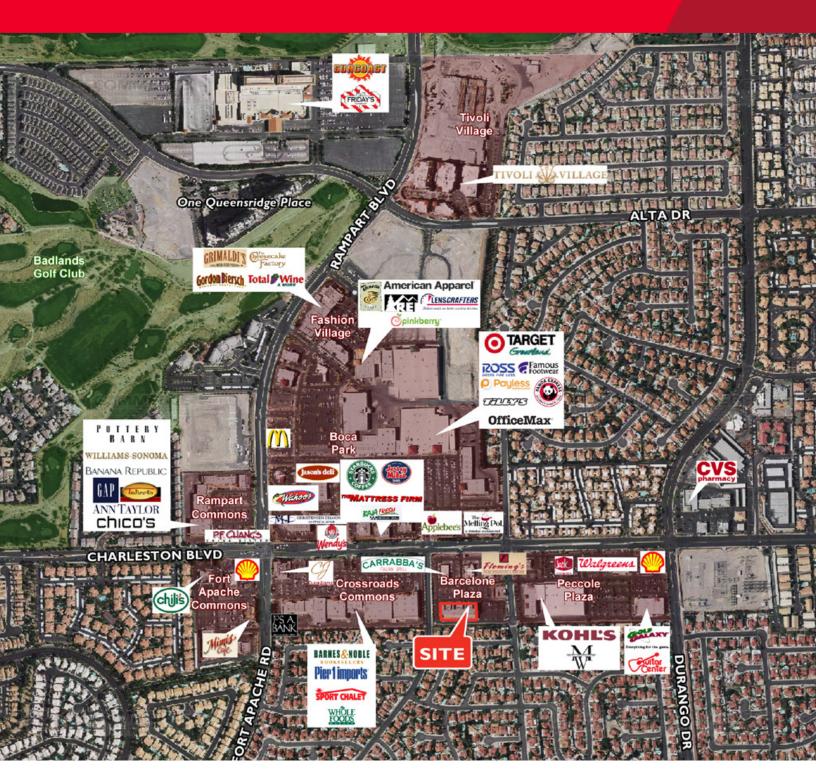

## **BARCELONE PLAZA**

8751 W CHARLESTON BLVD / LAS VEGAS, NV 89117

Barcelone Plaza is a beautiful 2 story office over retail building located at the gateway to summerlin. Barcelone features mulittenant office space that is built out and ready for immediate occupancy. I have one space left at 3,248 SF. The office suites are located on the second floor served by an elevator one side and stairs on each side of the building. Plenty of parking available for office users needing extra parking. The suite has reception area with built ins, glass wall conference room off the reception, one large corner executive office, five private offices, built in cubical bull pen area, two restrooms and a breakroom with sink and access to a rear balcony.

#### PROPERTY HIGHLIGHTS

- \$1.35/sf NNN
- ±3,248 SF Fully Built Out Office Space for Lease
- Only 1 Second Floor Office Space Left
- Prime Summerlin Location
- Great Demographics
- Excellent Visibility
- Move in Ready
- Ample Parking