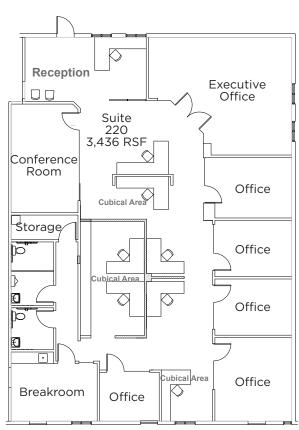

## **BARCELONE PLAZA**

8751 W CHARLESTON BLVD / LAS VEGAS, NV 89117

Barcelone Plaza is a beautiful 2 story office over retail building located at the gateway to summerlin. Barcelone features mulittenant office space that is built out and ready for immediate occupancy. I have one space left at 3,248 SF. The office suites are located on the second floor served by an elevator one side and stairs on each side of the building. Plenty of parking available for office users needing extra parking. The suite has reception area with built ins, glass wall conference room off the reception, one large corner executive office, five private offices, built in cubical bull pen area, two restrooms and a breakroom with sink and access to a rear balcony.

## SECOND FLOOR

| 2ND FLOOR |       |             |
|-----------|-------|-------------|
| UNIT      | SF    | TENANT NAME |
| 210       | 3,248 | Leased      |
| 220       | 3,436 | AVAILABLE   |
| 230       | 1,703 | Leased      |
| 240 - 280 | 4,678 | Leased      |
| 290       | 1,455 | Leased      |
| 295       | 3,000 | Leased      |