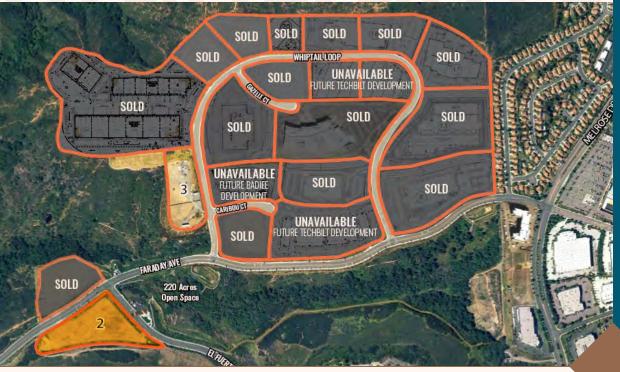

## LOTS AVAILABLE

FOR SALE OR BUILD-TO-SUIT

| LOT<br>Number | SALABLE AC | ELEVATION | STATUS      |
|---------------|------------|-----------|-------------|
| 1             | 6.0 AC     | 258 FT    | Sold        |
| 2             | 7.5 AC     | 264 FT    | \$32/SF     |
| 3             | 4.6 AC     | 320 FT    | \$29/SF     |
| 4             | 4.3 AC     | 368 FT    | Sold        |
| 5             | 4.2 AC     | 342 FT    | Sold        |
| 6             | 9.3 AC     | 364 FT    | Unavailable |
| 7             | 6.0 AC     | 404 FT    | Sold        |
| 8             | 11.3 AC    | 352 FT    | Sold        |
| 13            | 11.8 AC    | 402 FT    | Sold        |
| 14            | 12.3 AC    | 455 FT    | Sold        |
| 15            | 4.0 AC     | 478 FT    | Unavailable |
| 16            | 3.9 AC     | 480 FT    | Unavailable |
| 17            | 7.5 AC     | 467 FT    | Sold        |
| 18            | 4.9 AC     | 492 FT    | Sold        |
| 19            | 4.0 AC     | 484 FT    | Sold        |
| 20            | 2.3 AC     | 457 FT    | Sold        |
| 21            | 3.7 AC     | 440 FT    | Sold        |
| 22            | 3.5 AC     | 406 FT    | Sold        |
| 23            | 25.9 AC    | 387 FT    | Sold        |
| 24            | 9.7 AC     | 390 FT    | Sold        |
| 25            | 3.9 AC     | 432 FT    | Sold        |
|               |            |           |             |