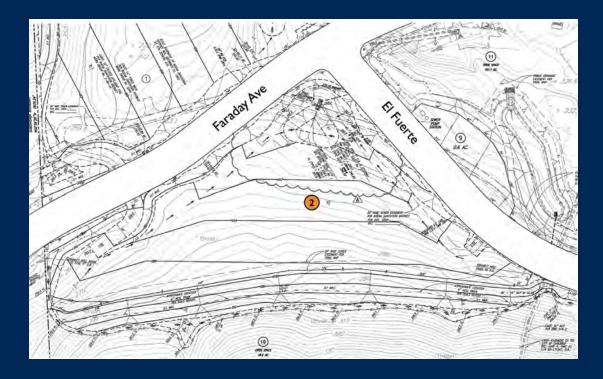

### LOT 2 7.5 ACRES, 264 FT ELEVATION

### **₹** LOT 2

7.5 ACRES, 264 FT ELEVATION SALE PRICE: \$32/SF