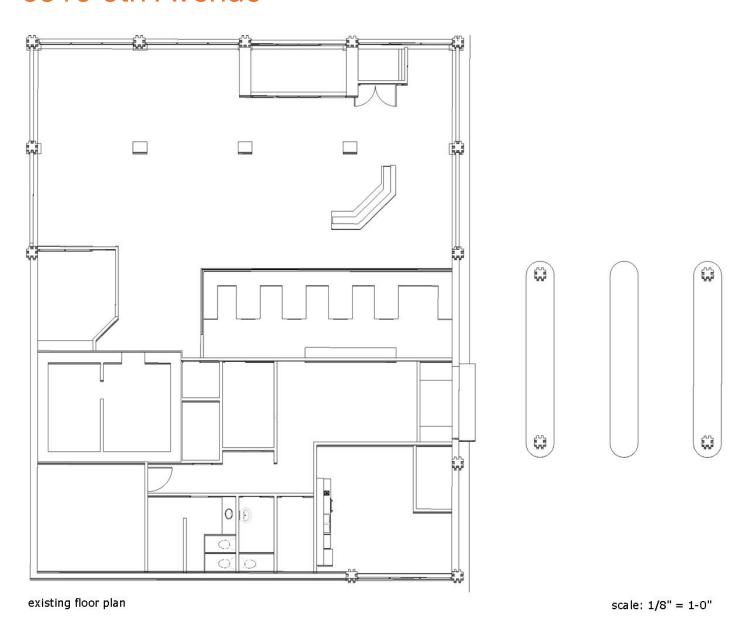

### Drive-thru property to include fast food, retail, banking, etc.

Building SF: 4,658 SF. Divisible down to ±1,700 SF

Land SF: ±1.52 acres. Zoning: C2 Commercial

Parking: ±43 stalls, 10 spaces/1,000 SF

Pylon signage available, 4 lane drive-thru

Excellent retail synergy: Safeway, LA Fitness, Grocery Outlet and many other national and retail tenants

Open floor plan with 18' high ceilings

## 6510 6th Avenue