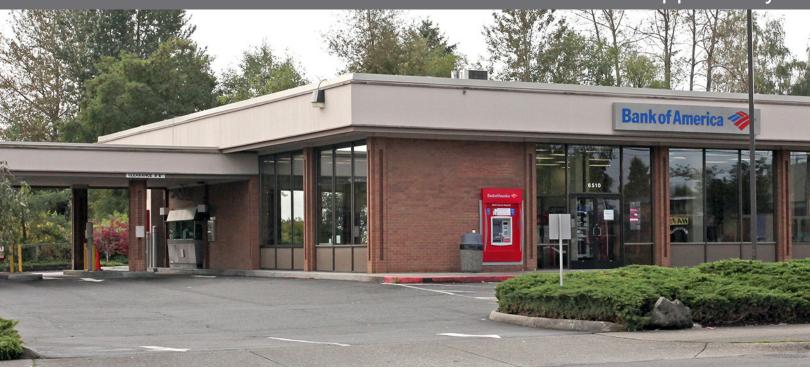

# For Lease

Drive-thru Opportunity

### 6510 6th Avenue Tacoma, WA

### Drive-thru property to include fast food, retail, banking, etc.

Building SF: 4,658 SF. Divisible down to ±1,700 SF

Land SF: ±1.52 acres. Zoning: C2 Commercial

Parking: ±43 stalls, 10 spaces/1,000 SF

Pylon signage available, 4 lane drive-thru

Excellent retail synergy: Safeway, LA Fitness, Grocery Outlet and many other national and retail tenants

Open floor plan with 18' high ceilings