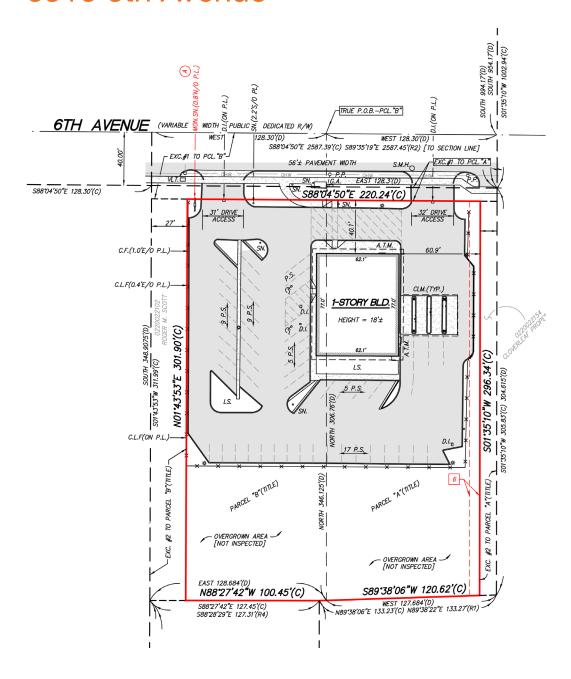

### Drive-thru property to include fast food, retail, banking, etc.

Building SF: 4,658 SF. Divisible down to ±1,700 SF

Land SF: ±1.52 acres. Zoning: C2 Commercial

Parking: ±43 stalls, 10 spaces/1,000 SF

Pylon signage available, 4 lane drive-thru

Excellent retail synergy: Safeway, LA Fitness, Grocery Outlet and many other national and retail tenants

Open floor plan with 18' high ceilings

## 6510 6th Avenue