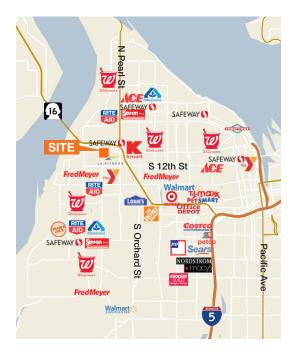

# For Lease

Drive-thru Opportunity



### 6510 6th Avenue Tacoma, WA



### Drive-thru property to include fast food, retail, banking, etc.

Building SF: 4,658 SF. Divisible down to ±1,700 SF

Land SF: ±1.52 acres. Zoning: C2 Commercial

Parking: ±43 stalls, 10 spaces/1,000 SF

Pylon signage available, 4 lane drive-thru

Excellent retail synergy: Safeway, LA Fitness, Grocery Outlet and many other national and retail tenants

Open floor plan with 18' high ceilings

#### Contact

Benjamin A. Norbe

253.722.1410



# 6510 6th Avenue

| DEMOGRAPHICS             |          |          |          |
|--------------------------|----------|----------|----------|
|                          | 1 mile   | 3 miles  | 5 miles  |
| Population               | 14,822   | 98,264   | 196,546  |
| Average Household Income | \$62,107 | \$74,254 | \$70,253 |



#### Contact

Benjam