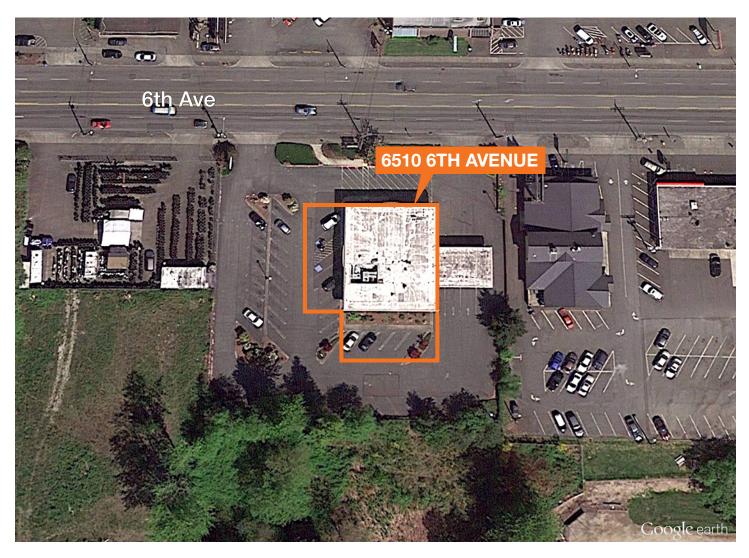

th Avenue Tacoma, WA



### Drive-thru property to include fast food, retail, banking, etc.

Building SF: 4,658 SF. Divisible down to ±1,700 SF

Land SF: ±1.52 acres. Zoning: C2 Commercial

Parking: ±43 stalls, 10 spaces/1,000 SF

Pylon signage available, 4 lane drive-thru

Excellent retail synergy: Safeway, LA Fitness, Grocery Outlet and many other national and retail tenants

Open floor plan with 18' high ceilings

#### Contact

Benjamin A. Norbe

253.722.1410



# 6510 6th Avenue

| DEMOGRAPHICS             |          |          |          |
|--------------------------|----------|----------|----------|
|                          | 1 mile   | 3 miles  | 5 miles  |
| Population               | 14,822   | 98,264   | 196,546  |
| Average Household Income | \$62,107 | \$74,254 | \$70,253 |



#### Contact

Benjamin A. Norbe

253.722.1410



# For Lease

## 6510 6th Avenue



#### Contact

Benjamin A. Norbe

253.722.1410



## 6510 6th Avenue



#### Contact

Benjamin A. Norbe

253.722.1410

## 6510 6th Avenue



### Contact

Benjamin A. Norbe

253.722.1410