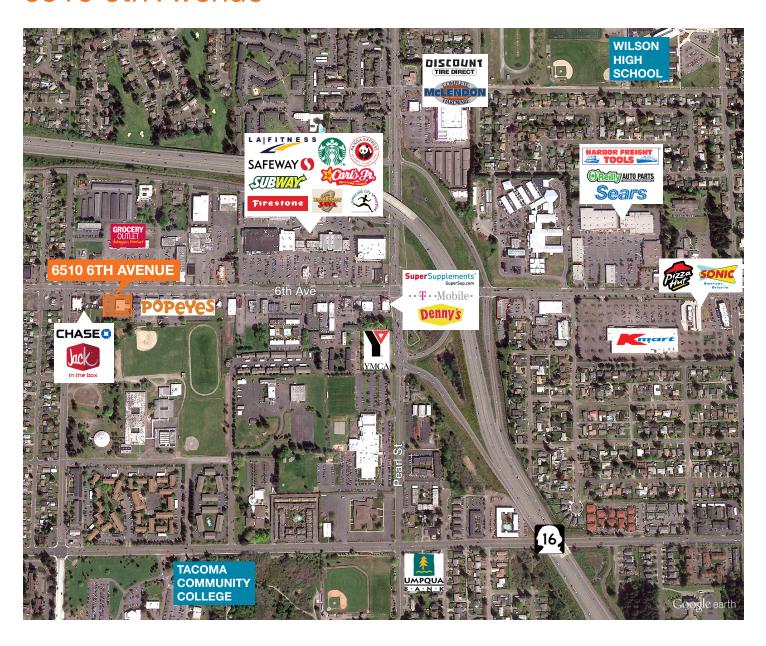

g, etc.

Building SF: 4,658 SF. Divisible down to ±1,700 SF

Land SF: ±1.52 acres. Zoning: C2 Commercial

Parking: ±43 stalls, 10 spaces/1,000 SF

Pylon signage available, 4 lane drive-thru

Excellent retail synergy: Safeway, LA Fitness, Grocery Outlet and many other national and retail tenants

Open floor plan with 18' high ceilings

#### Contact

Benjamin A. Norbe

253.722.1410



# 6510 6th Avenue

| DEMOGRAPHICS             |          |          |          |
|--------------------------|----------|----------|----------|
|                          | 1 mile   | 3 miles  | 5 miles  |
| Population               | 14,822   | 98,264   | 196,546  |
| Average Household Income | \$62,107 | \$74,254 | \$70,253 |



#### Contact

Benjamin A. Norbe

253.722.1410



# For Lease

## 6510 6th Avenue



#### Contact

Benjamin A. Norbe

253.722.1410



## 6510 6th Avenue



#### Contact

Benjamin A. Norbe

253.722.1410

## 6510 6th Avenue



### Contact

Benjamin A. Norbe

253.722.1410