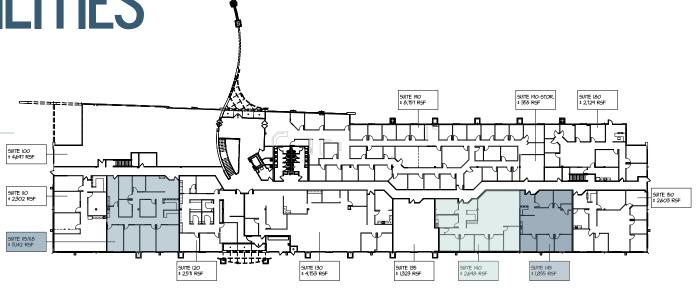

## FIRST FLOOR

» Suite 140: ±2,698 SF

» Suite 145: ±1,855 SF

» Suite 115/118: ±3,142 SF

NOT TO SCALE ALL MEASUREMENTS ARE APPROXIMATE

NOT TO SCALE
ALL MEASUREMENTS ARE APPROXIMATE