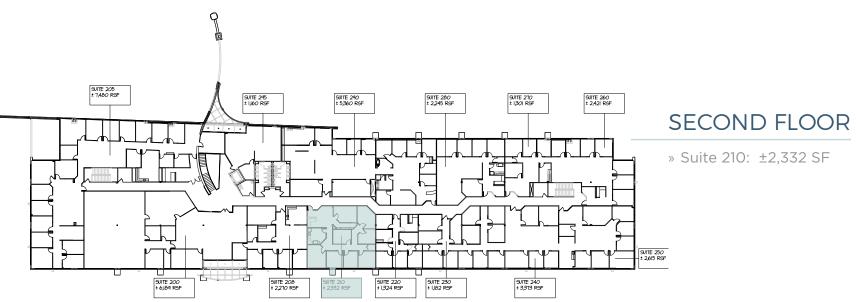

## FIRST FLOOR

» Suite 140: ±2,698 SF

» Suite 145: ±1,855 SF

» Suite 115/118: ±3,142 SF

NOT TO SCALE ALL MEASUREMENTS ARE APPROXIMATE

NOT TO SCALE
ALL MEASUREMENTS ARE APPROXIMATE