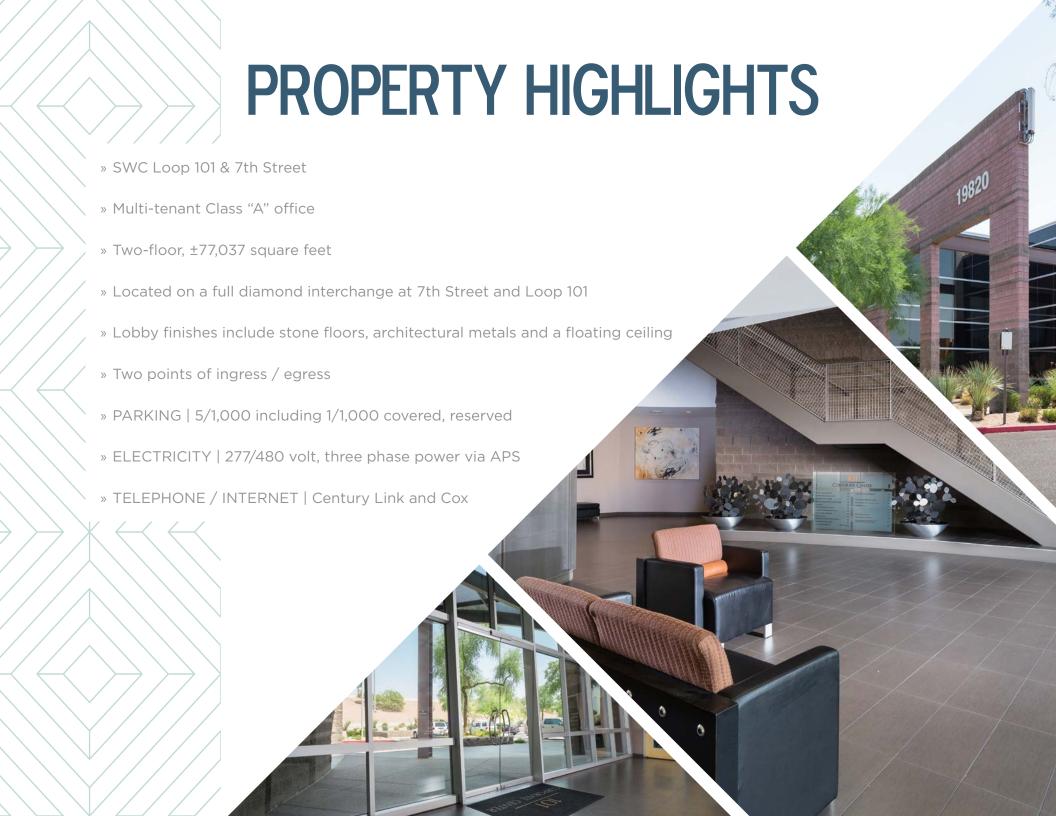

## FIRST FLOOR

» Suite 140: ±2,698 SF

» Suite 145: ±1,855 SF

» Suite 115/118: ±3,142 SF



NOT TO SCALE ALL MEASUREMENTS ARE APPROXIMATE



NOT TO SCALE
ALL MEASUREMENTS ARE APPROXIMATE

## **LOCATION FEATURES**

- » Three minutes to ±550,000 square feet of retail and dining at Deer Valley Towne Center
- » Seven minutes to Happy Valley Towne Center and Desert Ridge Market place providing over ±2.3 million SF of retail and dining
- » Easy access to freeways, labor markets, amenities and residential areas
- » 20 minutes to Downtown Phoenix and Sky Harbor International airport
- » Corporate neighbors include USAA, Waste Management, American Express, Cigna, Farmers, PetsMart, L-3 Communications and Discover Card



## **CONTACT US**

Ashley Brooks, Jr. Senior Vice President T 602 735 17