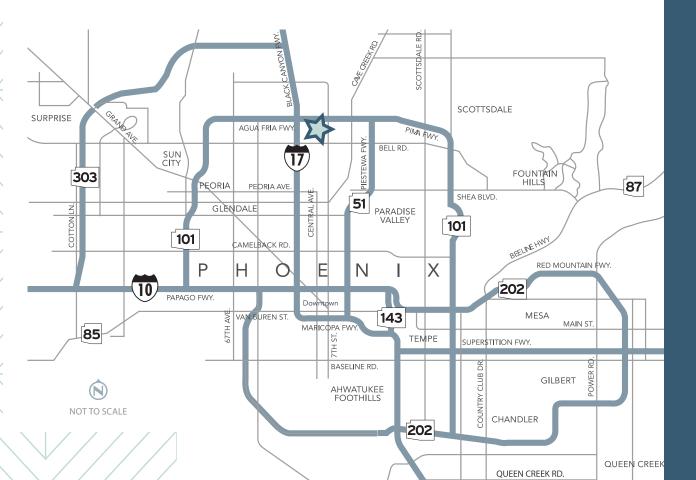

## **LOCATION FEATURES**

- » Three minutes to ±550,000 square feet of retail and dining at Deer Valley Towne Center
- » Seven minutes to Happy Valley Towne Center and Desert Ridge Market place providing over ±2.3 million SF of retail and dining
- » Easy access to freeways, labor markets, amenities and residential areas
- » 20 minutes to Downtown Phoenix and Sky Harbor International airport
- » Corporate neighbors include USAA, Waste Management, American Express, Cigna, Farmers, PetsMart, L-3 Communications and Discover Card