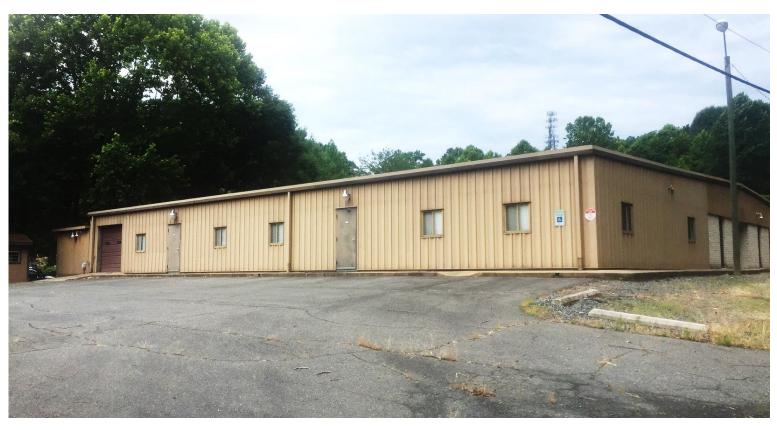

FOR LEASE 3935 Jefferson Davis Highway

Stafford, VA 22554

## **Property Features**

- 8' x 8' Roll-up door
- Reception area, offices, conference room, kitchen and bathrooms
- Electric, phone, Internet and water available
- Zoned M-1 Light Industrial

| Specifications |           |
|----------------|-----------|
| Available SF   | 12,000 SF |
| Lease Rate     | \$10 PSF  |
| Parking        | 25 spaces |

For more information, contact:

VIRGIL NELSON, CCIM 540 322 4150 virgil.nelson@thalhimer.com Eagle Village 1125 Jefferson Davis Highway, Suite 350 Fredericksburg, VA 22401-8449 www.thalhimer.com

Independently Owned and Operated / A Member of the Cushman & Wakefield Alliance