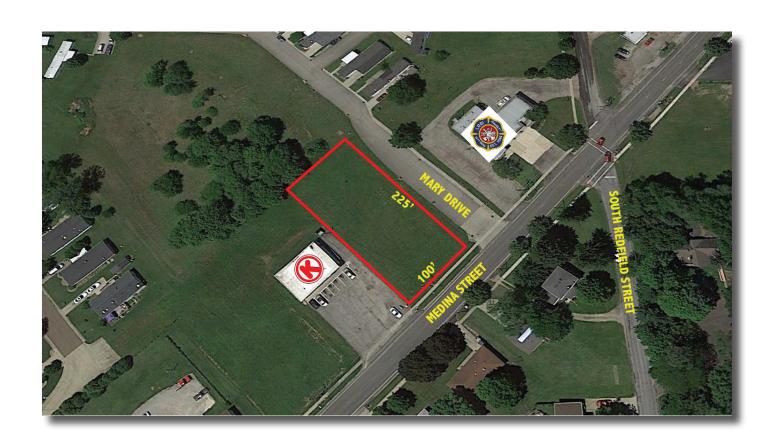

#### **PROPERTY HIGHLIGHTS**

- .516 Total Acres of land
- 100' of frontage and a depth of 225'
- List price \$10,000 below appraised tax value
- Zoned Multi-Use
- Corner lot with good visibility
- 2015 Property tax \$490.00
- Just north of downtown Lodi
- 3.5 Miles south of US-224/I-76

## Easy Access to the Interstate

Located at the corner of Medina Street and Mary Drive in Lodi

The information contained herein is from sources deemed reliable but no warranty or representation is made to the accuracy thereof.