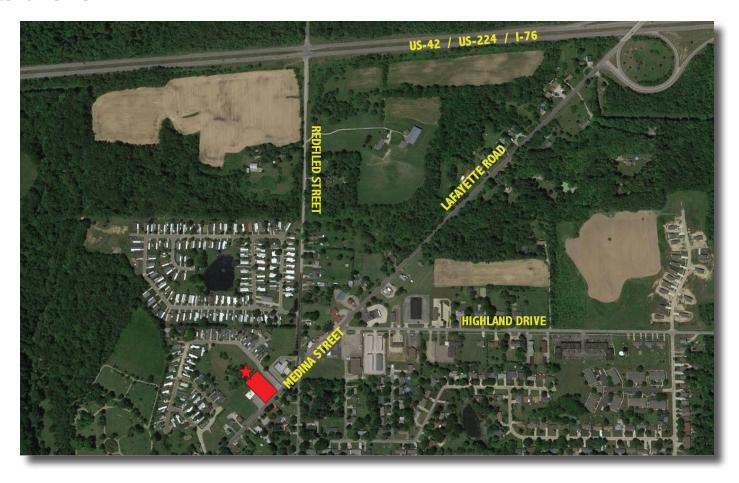

## Easy Access to the Interstate

Located at the corner of Medina Street and Mary Drive in Lodi

The information contained herein is from sources deemed reliable but no warranty or representation is made to the accuracy thereof.