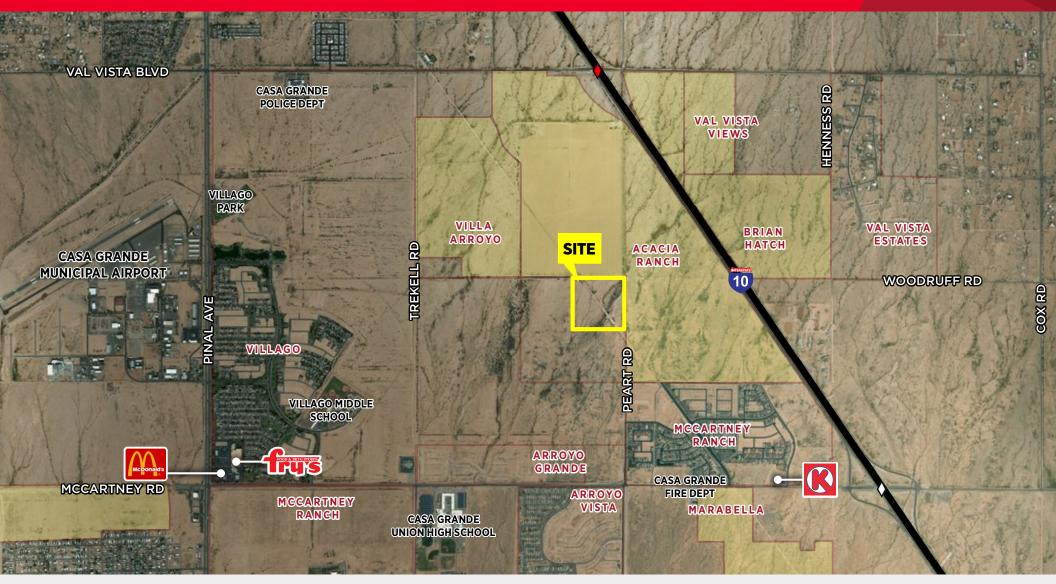

# ±40 ACRES FOR SALE

SWC WOODRUFF ROAD AND PEART ROAD | CASA GRANDE, ARIZONA

## SWC WOODRUFF ROAD AND PEART ROAD | CASA GRANDE, ARIZONA

### PROPERTY FEATURES

| PARCEL #            | 509-48-0010                                                                             |
|---------------------|-----------------------------------------------------------------------------------------|
| ZONING              | Urban Ranch                                                                             |
| GENERAL PLAN        | Neighborhood                                                                            |
| 2017 PROPERTY TAXES | \$4,940.76                                                                              |
| PRICING             | \$700,000 or \$17,500 per acre                                                          |
| LOCATION            | Approximately 1 mile from the I-10 Freeway and McCartney Road full diamond interchange. |
| OTHER INFORMATION   | Property is 100% out of the floodplain.                                                 |