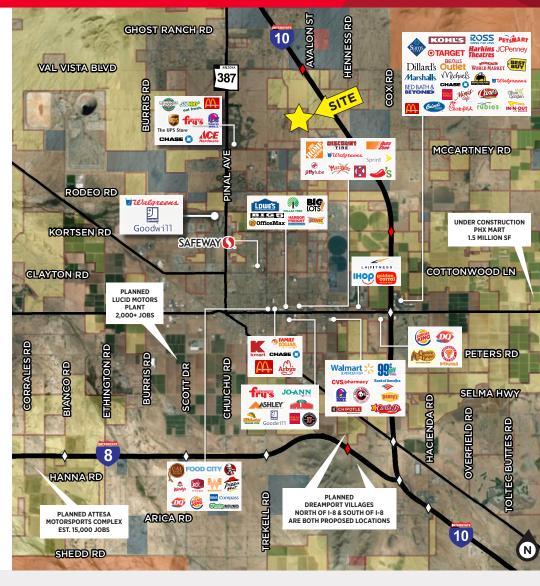

# ±40 ACRES FOR SALE

SWC WOODRUFF ROAD AND PEART ROAD | CASA GRANDE, ARIZONA

## SWC WOODRUFF ROAD AND PEART ROAD | CASA GRANDE, ARIZONA