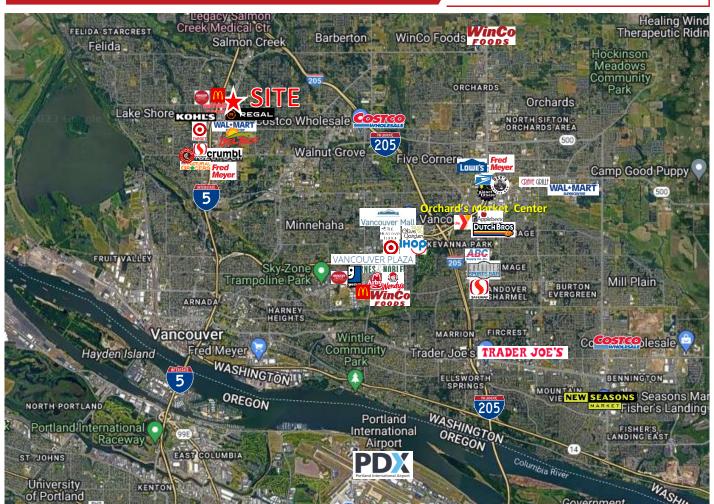

### PROPERTY HIGHLIGHTS

- 1.44 acres
- Build-to-suit or ground lease including drive-thru
- City water and sewer to site
- Nearby retailers include:

- Zoning: General Commercial (GC)
- Lease rate / BTS terms: Call for details