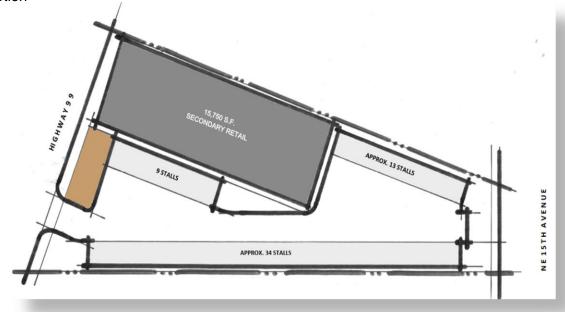

#### **Secondary Retail Option**

- 15,750 SF secondary retail building with 56 parking spaces (this is about 20% above code minimum and probably adequate for this use)
- 60% of frontage must be storefront or similar architectural feature, so this solution will require an exception