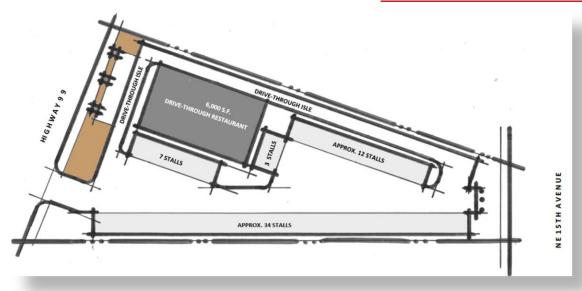

#### **Drive-thru Restaurant Option**

- The site accommodates a drive through use well, with adequate parking and stacking distance for a 6,000 SF restaurant, which is enough for even larger tenants
- This scheme is well parked at 53 spaces about twice code minimum
- 60% of frontage must be storefront or similar architectural feature, so this solution will require an exception