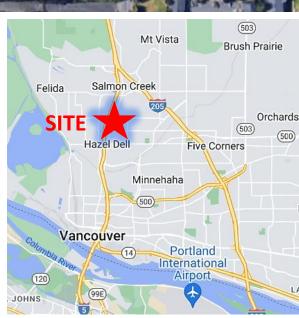

### PROPERTY HIGHLIGHTS

- 1.44 acres
- Build-to-suit or ground lease including drive-thru
- City water and sewer to site
- Nearby retailers include:

- Zoning: General Commercial (GC)
- Lease rate / BTS terms: Call for details