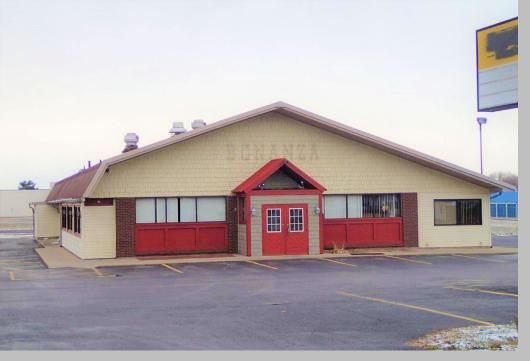

Jordan Gorjian
Director of Leasing
jordan@gorjianacq.com | gorjianacq.com
516.858.0238
Find me on <u>LinkedIn</u> | <u>View Listings</u>

| PROPERTY D                                                                                                                                                | ESCRIPTION    | Morton<br>Canton Pekin                | Coff                              |
|-----------------------------------------------------------------------------------------------------------------------------------------------------------|---------------|---------------------------------------|-----------------------------------|
| 1121 Hickox Drive, Lincoln, IL                                                                                                                            |               | Mackinaw                              | Normal (168)                      |
| Restaurant                                                                                                                                                |               | Manito Hongrida                       | Bloomington                       |
| 1.97 Acres                                                                                                                                                |               | Manito Hopedale  Delavan              | Gowns                             |
| 7,240 SF                                                                                                                                                  |               | Vana                                  | MoLean Le Roy                     |
| Yes                                                                                                                                                       |               |                                       | Atlanta Farmer G                  |
| ALDI, Walmart Supercenter, Walgreens, CVS, Super 8, Quality Inn, AT&T, Casey's, Culver's, Hardee's, Goodwill, Dollar Tree, McDonald's, AutoZone, and more |               |                                       | Hickox Dr.<br>n, iL 62656         |
| 6,832                                                                                                                                                     |               | Petersburg                            | Maroa Maroa                       |
| Stand-Alone Restaurant Building                                                                                                                           |               | Willamsville                          | 3                                 |
| Built in 1978                                                                                                                                             |               | Sherman                               | Warrensburg — Forsyth Cerro Gordo |
| Ample parking                                                                                                                                             |               | Pleasant Plains (23)                  | Decatu                            |
| High visibility                                                                                                                                           |               | Mechanicsburg 51  Springfield Mt Zion |                                   |
| Pylon signage available                                                                                                                                   |               | Rochester Naw Parlin                  |                                   |
| DEMOGRAPHICS                                                                                                                                              |               |                                       |                                   |
|                                                                                                                                                           | 1 Mile Radius | 3 Mile Radius                         | 5 Mile Radius                     |
|                                                                                                                                                           | 4,392         | 14,911                                | 18,688                            |
|                                                                                                                                                           | 1,886         | 6,074                                 | 6,583                             |
| ome                                                                                                                                                       | \$68,604      | \$70,516                              | \$72,303                          |
|                                                                                                                                                           | \$127,357     | \$128,367                             | \$134,002                         |
|                                                                                                                                                           | 96            | 436                                   | 457                               |
|                                                                                                                                                           | 1,739         | 8,043                                 | 8,366                             |
|                                                                                                                                                           | 93%           | 93%                                   | 86%                               |
| frican American                                                                                                                                           | 3%            | 3%                                    | 10%                               |