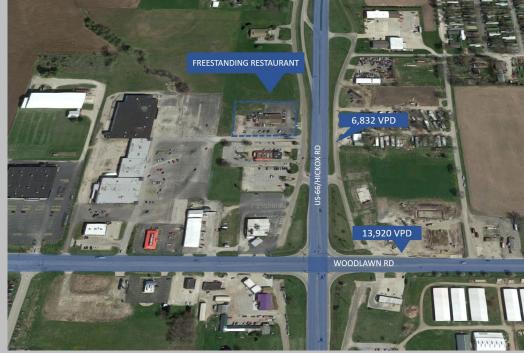

Jordan Gorjian
Director of Leasing
jordan@gorjianacq.com | gorjianacq.com
516.858.0238
Find me on <u>LinkedIn</u> | <u>View Listings</u>

| PROPERTY D                                                                                                                                                | ESCRIPTION    | Morton<br>Canton Pekin                | Coff                              |
|-----------------------------------------------------------------------------------------------------------------------------------------------------------|---------------|---------------------------------------|-----------------------------------|
| 1121 Hickox Drive, Lincoln, IL                                                                                                                            |               | Mackinaw                              | Normal (168)                      |
| Restaurant                                                                                                                                                |               | Manito Hongrida                       | Bloomington                       |
| 1.97 Acres                                                                                                                                                |               | Manito Hopedale  Delavan              | Gowns                             |
| 7,240 SF                                                                                                                                                  |               | Vana                                  | MoLean Le Roy                     |
| Yes                                                                                                                                                       |               |                                       | Atlanta Farmer G                  |
| ALDI, Walmart Supercenter, Walgreens, CVS, Super 8, Quality Inn, AT&T, Casey's, Culver's, Hardee's, Goodwill, Dollar Tree, McDonald's, AutoZone, and more |               |                                       | Hickox Dr.<br>n, iL 62656         |
| 6,832                                                                                                                                                     |               | Petersburg                            | Maroa Maroa                       |
| Stand-Alone Restaurant Building                                                                                                                           |               | Willamsville                          | 3                                 |
| Built in 1978                                                                                                                                             |               | Sherman                               | Warrensburg — Forsyth Cerro Gordo |
| Ample parking                                                                                                                                             |               | Pleasant Plains (23)                  | Decatu                            |
| High visibility                                                                                                                                           |               | Mechanicsburg 51  Springfield Mt Zion |                                   |
| Pylon signage available                                                                                                                                   |               | Rochester Naw Parlin                  |                                   |
| DEMOGRAPHICS                                                                                                                                              |               |                                       |                                   |
|                                                                                                                                                           | 1 Mile Radius | 3 Mile Radius                         | 5 Mile Radius                     |
|                                                                                                                                                           | 4,392         | 14,911                                | 18,688                            |
|                                                                                                                                                           | 1,886         | 6,074                                 | 6,583                             |
| ome                                                                                                                                                       | \$68,604      | \$70,516                              | \$72,303                          |
|                                                                                                                                                           | \$127,357     | \$128,367                             | \$134,002                         |
|                                                                                                                                                           | 96            | 436                                   | 457                               |
|                                                                                                                                                           | 1,739         | 8,043                                 | 8,366                             |
|                                                                                                                                                           | 93%           | 93%                                   | 86%                               |
| frican American                                                                                                                                           | 3%            | 3%                                    | 10%                               |