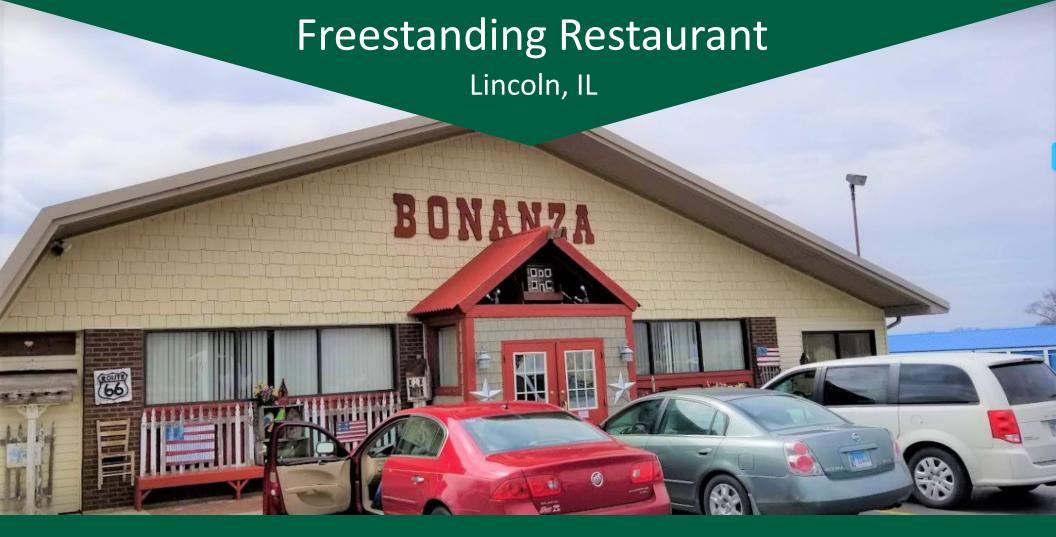

Jordan Gorjian
Director of Leasing
jordan@gorjianacq.com | gorjianacq.com
516.858.0238
Find me on <u>LinkedIn</u> | <u>View Listings</u>

| PROPERTY D                                                                                                                                                | ESCRIPTION    | Morton<br>Canton Pekin                | Coff                              |
|-----------------------------------------------------------------------------------------------------------------------------------------------------------|---------------|---------------------------------------|-----------------------------------|
| 1121 Hickox Drive, Lincoln, IL                                                                                                                            |               | Mackinaw                              | Normal (168)                      |
| Restaurant                                                                                                                                                |               | Manito Hongrida                       | Bloomington                       |
| 1.97 Acres                                                                                                                                                |               | Manito Hopedale  Delavan              | Gowns                             |
| 7,240 SF                                                                                                                                                  |               | Vana                                  | MoLean Le Roy                     |
| Yes                                                                                                                                                       |               |                                       | Atlanta Farmer G                  |
| ALDI, Walmart Supercenter, Walgreens, CVS, Super 8, Quality Inn, AT&T, Casey's, Culver's, Hardee's, Goodwill, Dollar Tree, McDonald's, AutoZone, and more |               |                                       | Hickox Dr.<br>n, iL 62656         |
| 6,832                                                                                                                                                     |               | Petersburg                            | Maroa Maroa                       |
| Stand-Alone Restaurant Building                                                                                                                           |               | Willamsville                          | 3                                 |
| Built in 1978                                                                                                                                             |               | Sherman                               | Warrensburg — Forsyth Cerro Gordo |
| Ample parking                                                                                                                                             |               | Pleasant Plains (23)                  | Decatu                            |
| High visibility                                                                                                                                           |               | Mechanicsburg 51  Springfield Mt Zion |                                   |
| Pylon signage available                                                                                                                                   |               | Rochester Naw Parlin                  |                                   |
| DEMOGRAPHICS                                                                                                                                              |               |                                       |                                   |
|                                                                                                                                                           | 1 Mile Radius | 3 Mile Radius                         | 5 Mile Radius                     |
|                                                                                                                                                           | 4,392         | 14,911                                | 18,688                            |
|                                                                                                                                                           | 1,886         | 6,074                                 | 6,583                             |
| ome                                                                                                                                                       | \$68,604      | \$70,516                              | \$72,303                          |
|                                                                                                                                                           | \$127,357     | \$128,367                             | \$134,002                         |
|                                                                                                                                                           | 96            | 436                                   | 457                               |
|                                                                                                                                                           | 1,739         | 8,043                                 | 8,366                             |
|                                                                                                                                                           | 93%           | 93%                                   | 86%                               |
| frican American                                                                                                                                           | 3%            | 3%                                    | 10%                               |