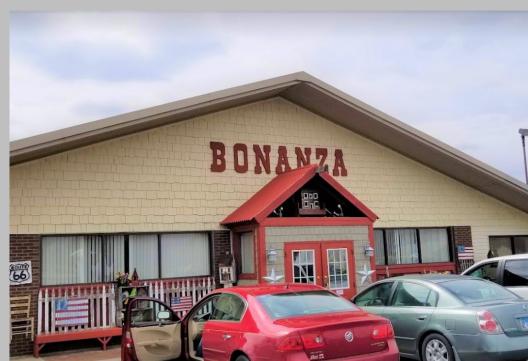

Jordan Gorjian
Director of Leasing
jordan@gorjianacq.com | gorjianacq.com
516.858.0238
Find me on <u>LinkedIn</u> | <u>View Listings</u>

| PROPERTY D                                                                                                                                                | ESCRIPTION    | Morton<br>Canton Pekin                | Coff                              |
|-----------------------------------------------------------------------------------------------------------------------------------------------------------|---------------|---------------------------------------|-----------------------------------|
| 1121 Hickox Drive, Lincoln, IL                                                                                                                            |               | Mackinaw                              | Normal (168)                      |
| Restaurant                                                                                                                                                |               | Manito Hongrida                       | Bloomington                       |
| 1.97 Acres                                                                                                                                                |               | Manito Hopedale  Delavan              | Gowns                             |
| 7,240 SF                                                                                                                                                  |               | Vana                                  | MoLean Le Roy                     |
| Yes                                                                                                                                                       |               |                                       | Atlanta Farmer G                  |
| ALDI, Walmart Supercenter, Walgreens, CVS, Super 8, Quality Inn, AT&T, Casey's, Culver's, Hardee's, Goodwill, Dollar Tree, McDonald's, AutoZone, and more |               |                                       | Hickox Dr.<br>n, iL 62656         |
| 6,832                                                                                                                                                     |               | Petersburg                            | Maroa Maroa                       |
| Stand-Alone Restaurant Building                                                                                                                           |               | Willamsville                          | 3                                 |
| Built in 1978                                                                                                                                             |               | Sherman                               | Warrensburg — Forsyth Cerro Gordo |
| Ample parking                                                                                                                                             |               | Pleasant Plains (23)                  | Decatu                            |
| High visibility                                                                                                                                           |               | Mechanicsburg 51  Springfield Mt Zion |                                   |
| Pylon signage available                                                                                                                                   |               | Rochester Naw Parlin                  |                                   |
| DEMOGRAPHICS                                                                                                                                              |               |                                       |                                   |
|                                                                                                                                                           | 1 Mile Radius | 3 Mile Radius                         | 5 Mile Radius                     |
|                                                                                                                                                           | 4,392         | 14,911                                | 18,688                            |
|                                                                                                                                                           | 1,886         | 6,074                                 | 6,583                             |
| ome                                                                                                                                                       | \$68,604      | \$70,516                              | \$72,303                          |
|                                                                                                                                                           | \$127,357     | \$128,367                             | \$134,002                         |
|                                                                                                                                                           | 96            | 436                                   | 457                               |
|                                                                                                                                                           | 1,739         | 8,043                                 | 8,366                             |
|                                                                                                                                                           | 93%           | 93%                                   | 86%                               |
| frican American                                                                                                                                           | 3%            | 3%                                    | 10%                               |