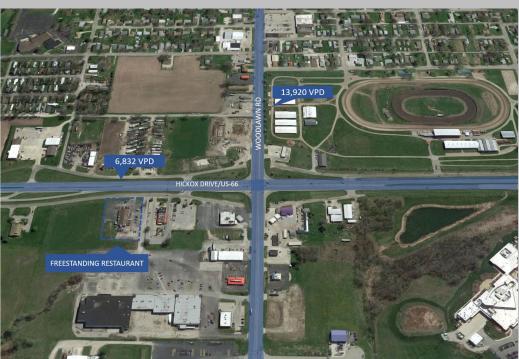

Jordan Gorjian
Director of Leasing
jordan@gorjianacq.com | gorjianacq.com
516.858.0238
Find me on <u>LinkedIn</u> | <u>View Listings</u>

| PROPERTY D                                                                                                                                                | ESCRIPTION    | Morton<br>Canton Pekin                | Coff                              |
|-----------------------------------------------------------------------------------------------------------------------------------------------------------|---------------|---------------------------------------|-----------------------------------|
| 1121 Hickox Drive, Lincoln, IL                                                                                                                            |               | Mackinaw                              | Normal (168)                      |
| Restaurant                                                                                                                                                |               | Manito Hongrida                       | Bloomington                       |
| 1.97 Acres                                                                                                                                                |               | Manito Hopedale  Delavan              | Gowns                             |
| 7,240 SF                                                                                                                                                  |               | Vana                                  | MoLean Le Roy                     |
| Yes                                                                                                                                                       |               |                                       | Atlanta Farmer G                  |
| ALDI, Walmart Supercenter, Walgreens, CVS, Super 8, Quality Inn, AT&T, Casey's, Culver's, Hardee's, Goodwill, Dollar Tree, McDonald's, AutoZone, and more |               |                                       | Hickox Dr.<br>n, iL 62656         |
| 6,832                                                                                                                                                     |               | Petersburg                            | Maroa Maroa                       |
| Stand-Alone Restaurant Building                                                                                                                           |               | Willamsville                          | 3                                 |
| Built in 1978                                                                                                                                             |               | Sherman                               | Warrensburg — Forsyth Cerro Gordo |
| Ample parking                                                                                                                                             |               | Pleasant Plains (23)                  | Decatu                            |
| High visibility                                                                                                                                           |               | Mechanicsburg 51  Springfield Mt Zion |                                   |
| Pylon signage available                                                                                                                                   |               | Rochester Naw Parlin                  |                                   |
| DEMOGRAPHICS                                                                                                                                              |               |                                       |                                   |
|                                                                                                                                                           | 1 Mile Radius | 3 Mile Radius                         | 5 Mile Radius                     |
|                                                                                                                                                           | 4,392         | 14,911                                | 18,688                            |
|                                                                                                                                                           | 1,886         | 6,074                                 | 6,583                             |
| ome                                                                                                                                                       | \$68,604      | \$70,516                              | \$72,303                          |
|                                                                                                                                                           | \$127,357     | \$128,367                             | \$134,002                         |
|                                                                                                                                                           | 96            | 436                                   | 457                               |
|                                                                                                                                                           | 1,739         | 8,043                                 | 8,366                             |
|                                                                                                                                                           | 93%           | 93%                                   | 86%                               |
| frican American                                                                                                                                           | 3%            | 3%                                    | 10%                               |