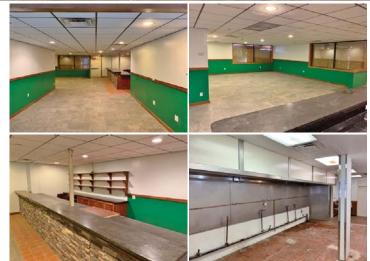

# **PROPERTY HIGHLIGHTS**

- Renovated in 2016
- Equipped with Vent Hood
- Walk-In Cooler
- Pylon Sign Available

# **LOCATION HIGHLIGHTS**

- Fronts on I-240
- Close to Oklahoma City Community College (22,000+ Students)
- Easy Access to I-44 & I-240
- Proximity to Will Rogers World Airport

| TOTAL SF      | 4,500 SF MOL |  |
|---------------|--------------|--|
| LAND IN ACRES | 0.91 MOL     |  |
| ZONING        | C-3          |  |
| BUILT         | 1979         |  |