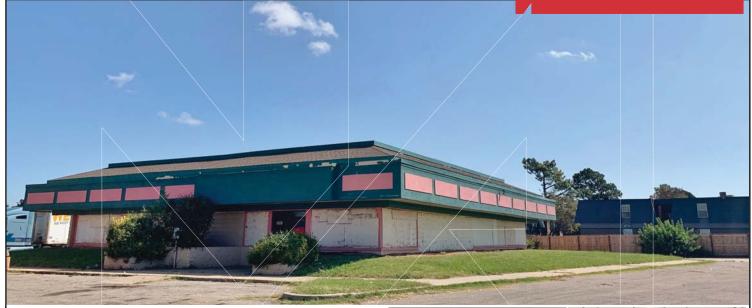

Retail Building For Lease 4,500 SF on 0.91 Acres

Lease Price: \$10.50/SF NNN

# 2801 W. I-240 Service Road

Oklahoma City, Oklahoma 73159

# **PROPERTY HIGHLIGHTS**

- Renovated in 2016
- Equipped with Vent Hood
- Walk-In Cooler
- Pylon Sign Available

# **LOCATION HIGHLIGHTS**

- Fronts on I-240
- Close to Oklahoma City Community College (22,000+ Students)
- Easy Access to I-44 & I-240
- Proximity to Will Rogers World Airport

| TOTAL SF      | 4,500 SF MOL |  |
|---------------|--------------|--|
| LAND IN ACRES | 0.91 MOL     |  |
| ZONING        | C-3          |  |
| BUILT         | 1979         |  |