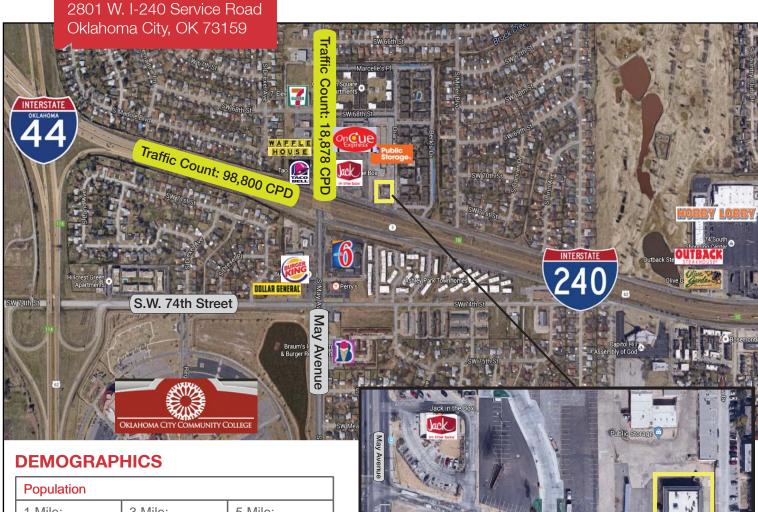

# 2801 W. I-240 Service Road

Oklahoma City, Oklahoma 73159

# **LOCATION HIGHLIGHTS**

- Fronts on I-240
- Close to Oklahoma City Community College (22,000+ Students)
- Easy Access to I-44 & I-240
- Proximity to Will Rogers World Airport

| TOTAL SF      | 4,500 SF MOL |  |
|---------------|--------------|--|
| LAND IN ACRES | 0.91 MOL     |  |
| ZONING        | C-3          |  |
| BUILT         | 1979         |  |

| Population               |                         |                         |
|--------------------------|-------------------------|-------------------------|
| <b>1 Mile:</b> 13,280    | <b>3 Mile:</b> 92,291   | <b>5 Mile:</b> 185,038  |
| Average Household Income |                         |                         |
| <b>1 Mile:</b> \$41,001  | <b>3 Mile:</b> \$41,572 | <b>5 Mile:</b> \$42,704 |
| Total Households         |                         |                         |
| <b>1 Mile:</b> 5,185     | <b>3 Mile</b> : 34,987  | <b>5 Mile:</b> 68,567   |

W Interstate 240 Service Rd

Southwest Expy