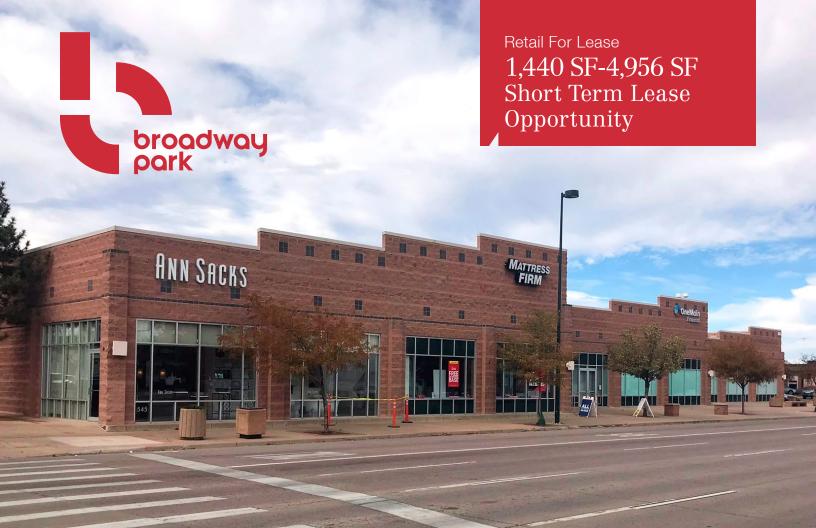

# 545 South Broadway

Denver, Colorado 80209

## **Property Overview**

- Fully built out retail suites for lease with prominent signage facing South Broadway
- Spaces ranging in size from 1,440 SF to 4,956 SF and can be combined for a total of 3,737 SF
- SHORT TERM LEASING OPPORTUNITIES AVAILABLE
- TOD site proximate to Alameda & Broadway Light Rail Stations with easy access to I-25
- Denver Design District, Washington Park, and Baker neighborhoods nearby
- Located at the entrance of the 75 acre, mixed-use redevelopment of Broadway Park® (formerly known as Denver Design District®)

#### **Property Facts**

| Available SF:        | 1,440 SF - 4,956 SF   |
|----------------------|-----------------------|
| Building Size:       | 17,483 SF             |
| Year Built / Renov.: | 1996                  |
| Walk Score:          | Very Walkable (77)    |
| Transit Score:       | Exellent Transit (71) |