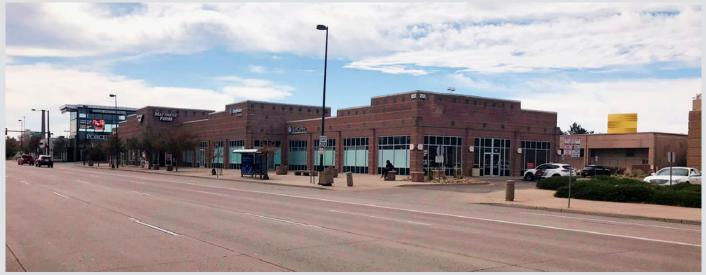

## **Property Overview**

- Fully built out retail suites for lease with prominent signage facing South Broadway
- Spaces ranging in size from 1,440 SF to 4,956 SF and can be combined for a total of 3,737 SF
- SHORT TERM LEASING OPPORTUNITIES AVAILABLE
- TOD site proximate to Alameda & Broadway Light Rail Stations with easy access to I-25
- Denver Design District, Washington Park, and Baker neighborhoods nearby
- Located at the entrance of the 75 acre, mixed-use redevelopment of Broadway Park® (formerly known as Denver Design District®)

#### **Property Facts**

| Available SF:        | 1,440 SF - 4,956 SF   |
|----------------------|-----------------------|
| Building Size:       | 17,483 SF             |
| Year Built / Renov.: | 1996                  |
| Walk Score:          | Very Walkable (77)    |
| Transit Score:       | Exellent Transit (71) |