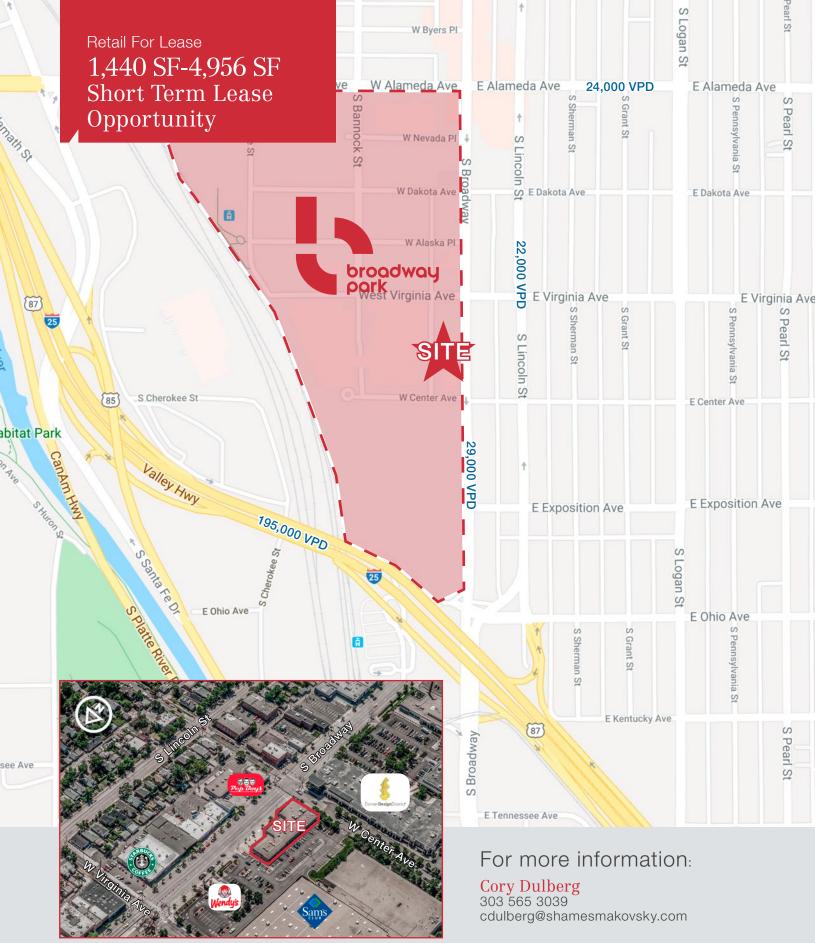

## **Property Overview**

- Fully built out retail suites for lease with prominent signage facing South Broadway
- Spaces ranging in size from 1,440 SF to 4,956 SF and can be combined for a total of 3,737 SF
- SHORT TERM LEASING OPPORTUNITIES AVAILABLE
- TOD site proximate to Alameda & Broadway Light Rail Stations with easy access to I-25
- Denver Design District, Washington Park, and Baker neighborhoods nearby
- Located at the entrance of the 75 acre, mixed-use redevelopment of Broadway Park® (formerly known as Denver Design District®)

#### **Property Facts**

| Available SF:        | 1,440 SF - 4,956 SF   |
|----------------------|-----------------------|
| Building Size:       | 17,483 SF             |
| Year Built / Renov.: | 1996                  |
| Walk Score:          | Very Walkable (77)    |
| Transit Score:       | Exellent Transit (71) |

#### Cory Dulberg

303 565 3039 cdulberg@shamesmakovsky.com

1400 Glenarm Place, Suite 100 Denver, CO 80202 303 534 5005

naishamesmakovsky.com

1400 Glenarm Place, Suite 100 Denver, CO 80202 303 534 5005

For more information:

Cory Dulberg
303 565 3039
cdulberg@shamesmakovsky.com

1400 Glenarm Place, Suite 100 Denver, CO 80202 303 534 5005 naishamesmakovsky.com