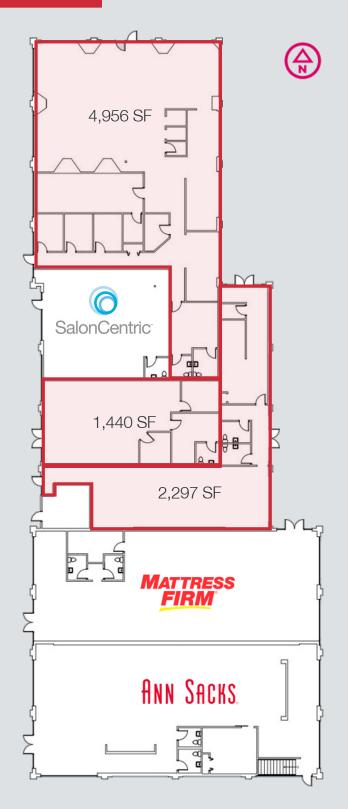

## **Property Overview**

- Fully built out retail suites for lease with prominent signage facing South Broadway
- Spaces ranging in size from 1,440 SF to 4,956 SF and can be combined for a total of 3,737 SF
- SHORT TERM LEASING OPPORTUNITIES AVAILABLE
- TOD site proximate to Alameda & Broadway Light Rail Stations with easy access to I-25
- Denver Design District, Washington Park, and Baker neighborhoods nearby
- Located at the entrance of the 75 acre, mixed-use redevelopment of Broadway Park® (formerly known as Denver Design District®)

#### **Property Facts**

| Available SF:        | 1,440 SF - 4,956 SF   |
|----------------------|-----------------------|
| Building Size:       | 17,483 SF             |
| Year Built / Renov.: | 1996                  |
| Walk Score:          | Very Walkable (77)    |
| Transit Score:       | Exellent Transit (71) |