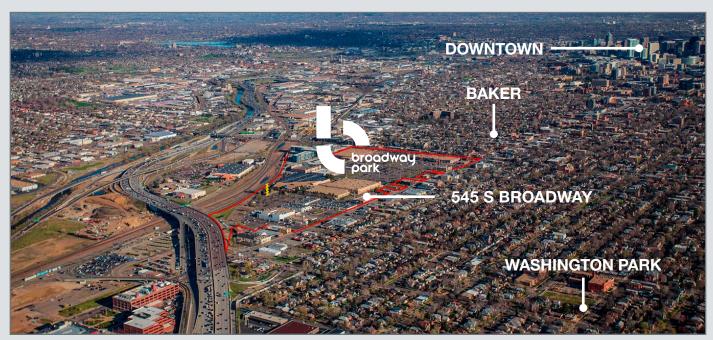

## **Property Overview**

- Fully built out retail suites for lease with prominent signage facing South Broadway
- Spaces ranging in size from 1,440 SF to 4,956 SF and can be combined for a total of 3,737 SF
- SHORT TERM LEASING OPPORTUNITIES AVAILABLE
- TOD site proximate to Alameda & Broadway Light Rail Stations with easy access to I-25
- Denver Design District, Washington Park, and Baker neighborhoods nearby
- Located at the entrance of the 75 acre, mixed-use redevelopment of Broadway Park® (formerly known as Denver Design District®)