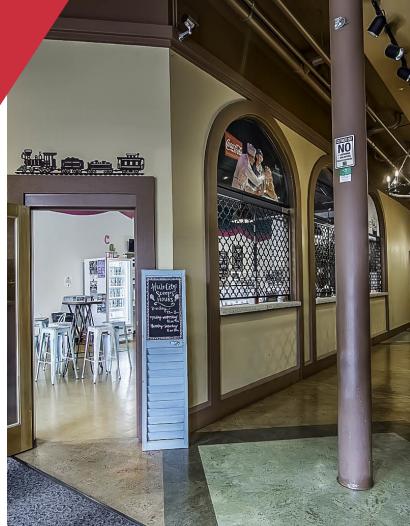

## Retail | 763 - 1,976 SF

- Great location in downtown Spartanburg
- +/- 1,976 SF storefront retail space available
- +/-763 SF office/nail salon/retail space available
- Central corridor with interior spaces in building
- 14' ceiling height
- Other tenants include Downtown Deli & Donuts, Urban Planter, Black Derby Barber Shop
- Common area bathrooms
- Entrances on E. Main St., and Broad St.
- Plenty of parking for employees & customers in Broad Street parking lot
- Foot traffic count over 28,000 for May 2019