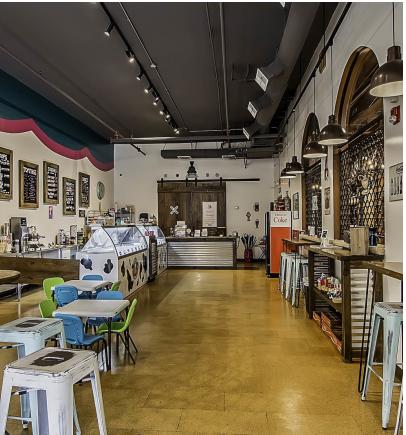

## Retail | 763 - 1,976 SF

- Great location in downtown Spartanburg
- +/- 1,976 SF storefront retail space available
- +/-763 SF office/nail salon/retail space available
- Central corridor with interior spaces in building
- 14' ceiling height
- Other tenants include Downtown Deli & Donuts, Urban Planter, Black Derby Barber Shop
- Common area bathrooms
- Entrances on E. Main St., and Broad St.
- Plenty of parking for employees & customers in Broad Street parking lot
- Foot traffic count over 28,000 for May 2019