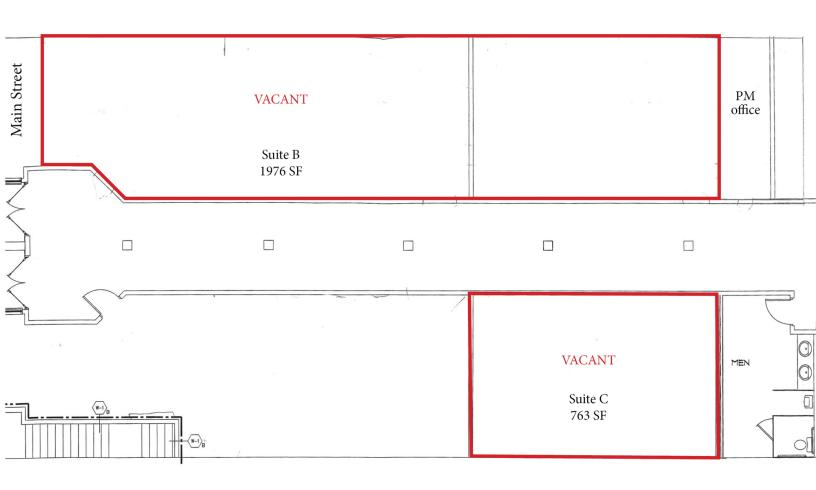

## **FOR LEASE**

147 E. Main St. Spartanburg, SC 29306

First Floor Plan Scale : 3/16" = 1'-0"

## Retail | 763 - 1,976 SF

- Great location in downtown Spartanburg
- +/- 1,976 SF storefront retail space available
- +/-763 SF office/nail salon/retail space available
- Central corridor with interior spaces in building
- 14' ceiling height
- Other tenants include Downtown Deli & Donuts, Urban Planter, Black Derby Barber Shop
- Common area bathrooms
- Entrances on E. Main St., and Broad St.
- Plenty of parking for employees & customers in Broad Street parking lot
- Foot traffic count over 28,000 for May 2019