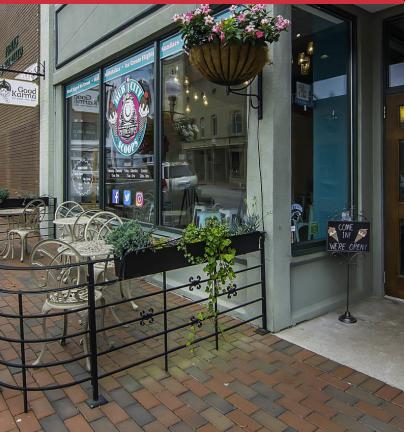

## Retail | 763 - 1,976 SF

- Great location in downtown Spartanburg
- +/- 1,976 SF storefront retail space available
- +/-763 SF office/nail salon/retail space available
- Central corridor with interior spaces in building
- 14' ceiling height
- Other tenants include Downtown Deli & Donuts, Urban Planter, Black Derby Barber Shop
- Common area bathrooms
- Entrances on E. Main St., and Broad St.
- Plenty of parking for employees & customers in Broad Street parking lot
- Foot traffic count over 28,000 for May 2019