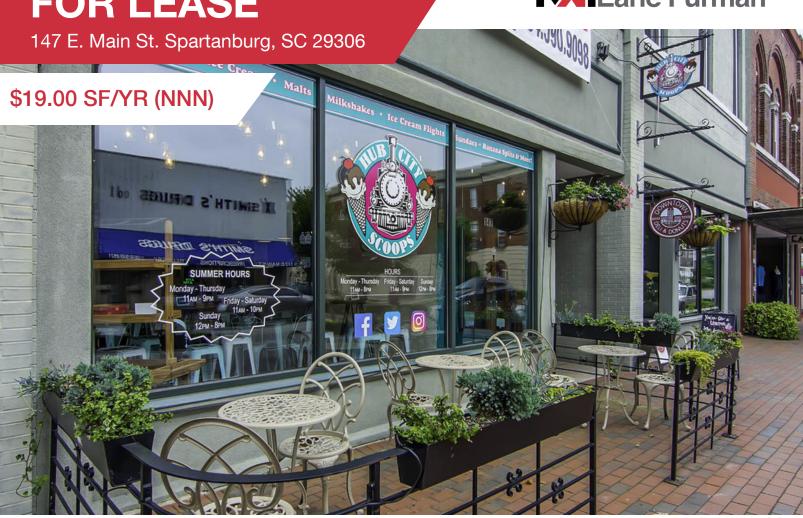

## FOR LEASE

147 E. Main St. Spartanburg, SC 29306

## Retail | 763 - 1,976 SF

- Great location in downtown Spartanburg
- +/- 1,976 SF storefront retail space available
- +/-763 SF office/nail salon/retail space available
- Central corridor with interior spaces in building
- 14' ceiling height
- Other tenants include Downtown Deli & Donuts, Urban Planter, Black Derby Barber Shop
- Common area bathrooms
- Entrances on E. Main St., and Broad St.
- Plenty of parking for employees & customers in Broad Street parking lot
- Foot traffic count over 28,000 for May 2019