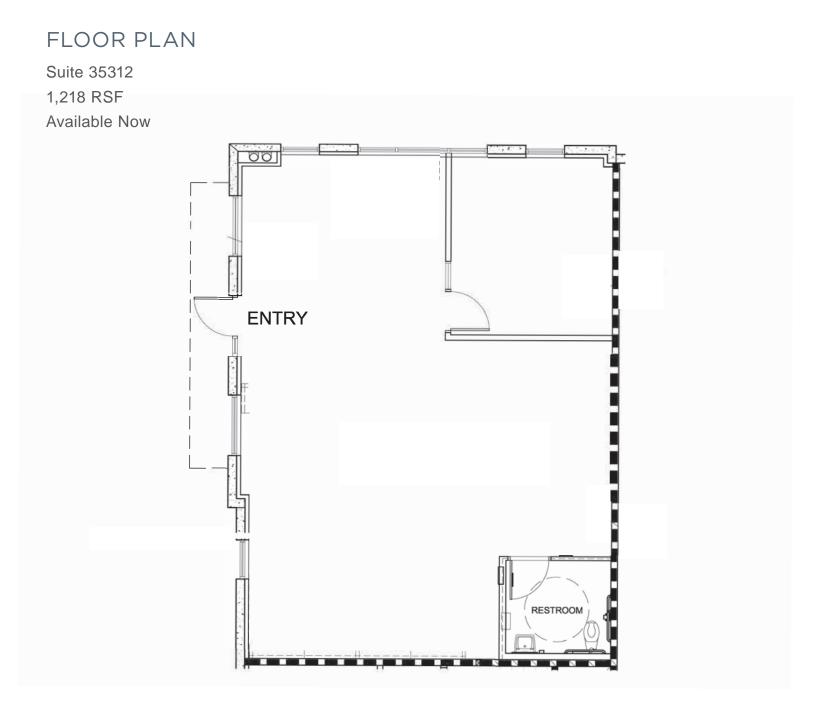

### AVAILABLE SPACE

| FLOOR / SUITE | AVAIL. DATE   | CONDO SF  | SALE      | LEASE              | COMMENTS                                                 |
|---------------|---------------|-----------|-----------|--------------------|----------------------------------------------------------|
| 1 / 35312     | Available Now | 1,218 RSF | \$380,000 | \$20.00/SF,<br>NNN | Fully furnished office space available for sale or lease |