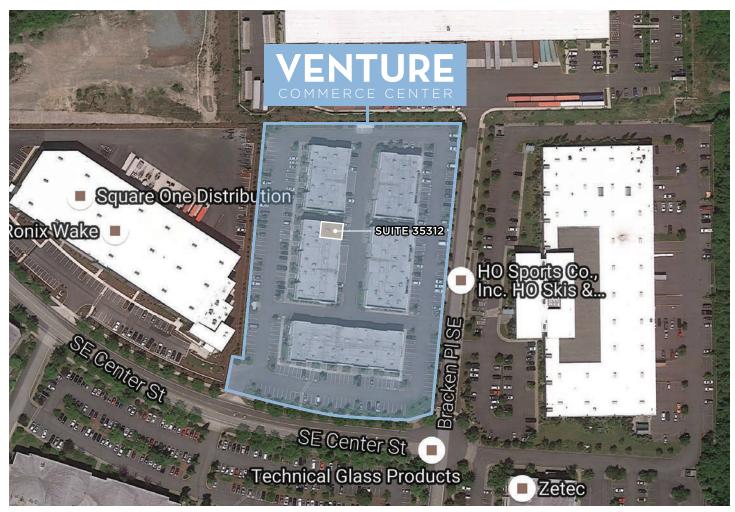

### AERIAL MAP

BRODERICK · GROUP· mmercial Real Estate Services

10500 NE 8<sup>th</sup> Street, Suite 900 Bellevue, WA 98004 main | 425.646.3444 www.broderickgroup.com or more information or to schedule a tour, please o