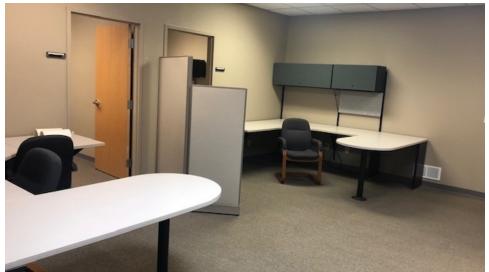

#### PROPERTY OVERVIEW

FULL GROSS - Class A business office with 12 private offices some furnished with desks and chairs. The space has an 18'x16' room for collaboration or conference meeting use. Office cleaning is included in the Gross Lease rate along with access to a break room and kitchenette area. The building is owned by Asmark Institute who occupies the other two-thirds of the building. This is an exceptional space with ample parking close to Rivan auto plant with easy access to major highways and interstates.

#### **PROPERTY DESCRIPTION**

FULL GROSS - Class A business office with 12 private offices some furnished with desks and chairs. The space has an 18'x16' room for collaboration or conference meeting use. Office cleaning is included in the Gross Lease rate along with access to a break room and kitchenette area. The building is owned by Asmark Institute who occupies the other two-thirds of the building. This is an exceptional space with ample parking close to Rivan auto plant with easy access to major highways and interstates.