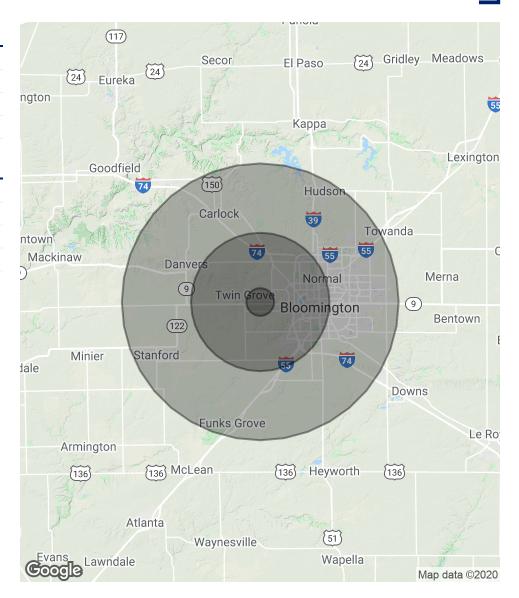

CBCWORLDWIDE.COM

14171 Carole Dr. , Bloomington, IL 61705

CBCWORLDWIDE.COM

14171 Carole Dr. , Bloomington, IL 61705

CBCWORLDWIDE.COM

14171 Carole Dr., Bloomington, IL 61705

| POPULATION           | 1 MILE | 5 MILES | 10 MILES |
|----------------------|--------|---------|----------|
| Total Population     | 215    | 33,248  | 152,731  |
| Average age          | 43.3   | 31.0    | 31.8     |
| Average age (Male)   | 41.6   | 30.7    | 31.0     |
| Average age (Female) | 43.2   | 31.9    | 32.9     |
|                      |        |         |          |

| HOUSEHOLDS & INCOME | 1 MILE    | 5 MILES   | 10 MILES  |
|---------------------|-----------|-----------|-----------|
| Total households    | 81        | 12,679    | 58,077    |
| # of persons per HH | 2.7       | 2.6       | 2.6       |
| Average HH income   | \$104,113 | \$64,225  | \$64,815  |
| Average house value | \$206,705 | \$140,178 | \$162,199 |