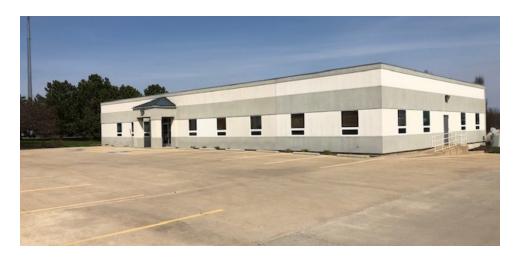

# ASMARK INSTITUTE BUILDING

\$14.00 SF/yr (Gross)

14171 Carole Dr. Bloomington, IL 61705

AVAILABLE SPACE 2,794 SF

# **ASMARK INSTITUTE BUILDING**

14171 Carole Dr., Bloomington, IL 61705

\$14.00 SF/YR

#### PROPERTY OVERVIEW

FULL GROSS - Class A business office with 12 private offices some furnished with desks and chairs. The space has an 18'x16' room for collaboration or conference meeting use. Office cleaning is included in the Gross Lease rate along with access to a break room and kitchenette area. The building is owned by Asmark Institute who occupies the other two-thirds of the building. This is an exceptional space with ample parking close to Rivan auto plant with easy access to major highways and interstates.

#### **PROPERTY DESCRIPTION**

FULL GROSS - Class A business office with 12 private offices some furnished with desks and chairs. The space has an 18'x16' room for collaboration or conference meeting use. Office cleaning is included in the Gross Lease rate along with access to a break room and kitchenette area. The building is owned by Asmark Institute who occupies the other two-thirds of the building. This is an exceptional space with ample parking close to Rivan auto plant with easy access to major highways and interstates.