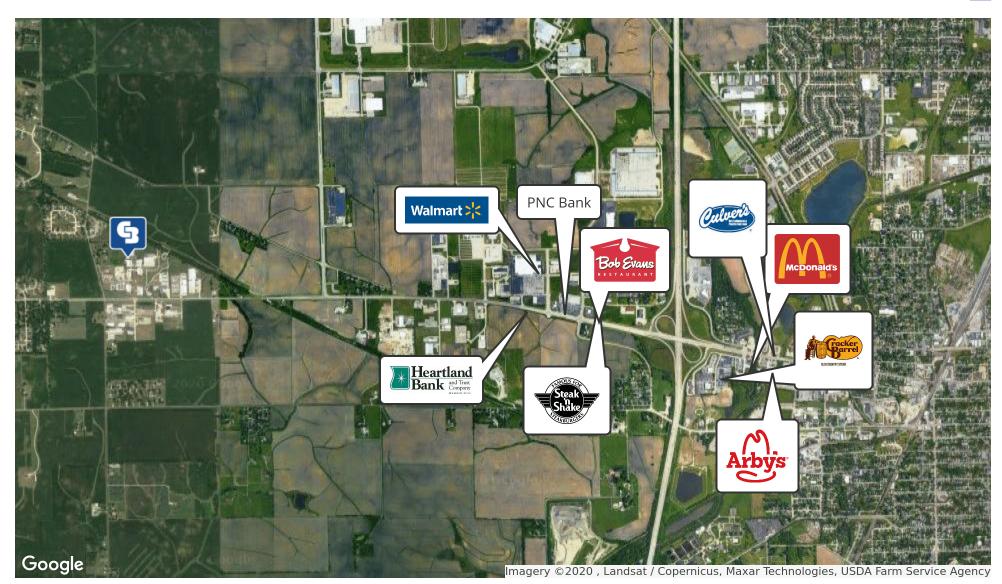

#### LOCATION DESCRIPTION

West on Route 9 to Carole Dr.

14171 Carole Dr. , Bloomington, IL 61705