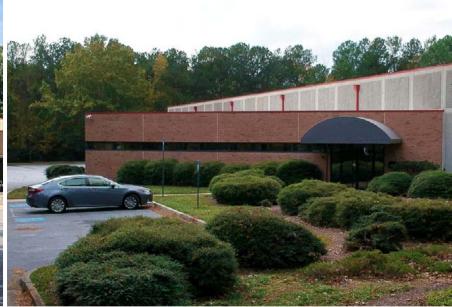

### BROKER CLOSING INCENTIVE \$5,000 UNTIL 3/31

Professional Office for Sale or Lease Lakeside at Highlands

ie.

4500 Highlands Parkway | Smyrna, Georgia 30082

#### SPACE AVAILABLE 27,620 SF

SALE PRICENegotiableLEASE RATENegotiable

HIGHLIGHTS

- 100% office built-out, turn-key ready
- Free-standing building
- Ideal for headquarters or corporate office
- 5.2 acres can expand by 24,000 SF
- One dock-high door | one drive-in
- Open office floor plan and enclosed offices
- Large and small conference rooms
- Abundant parking
- Easy access to I-285 and East-West Connector
- Neighboring tenants include Amazon, Home Depot & 3M<sup>™</sup>