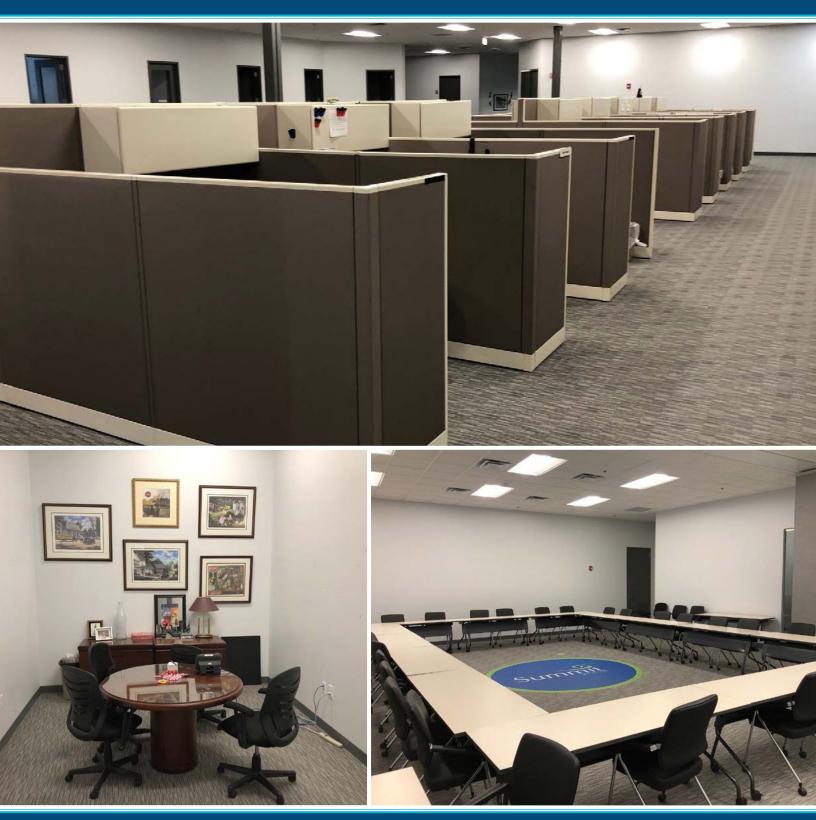

#### SPACE AVAILABLE 27,620 SF

SALE PRICENegotiableLEASE RATENegotiable

HIGHLIGHTS

- 100% office built-out, turn-key ready
- Free-standing building
- Ideal for headquarters or corporate office
- 5.2 acres can expand by 24,000 SF
- One dock-high door | one drive-in
- Open office floor plan and enclosed offices
- Large and small conference rooms
- Abundant parking
- Easy access to I-285 and East-West Connector
- Neighboring tenants include Amazon, Home Depot & 3M<sup>™</sup>