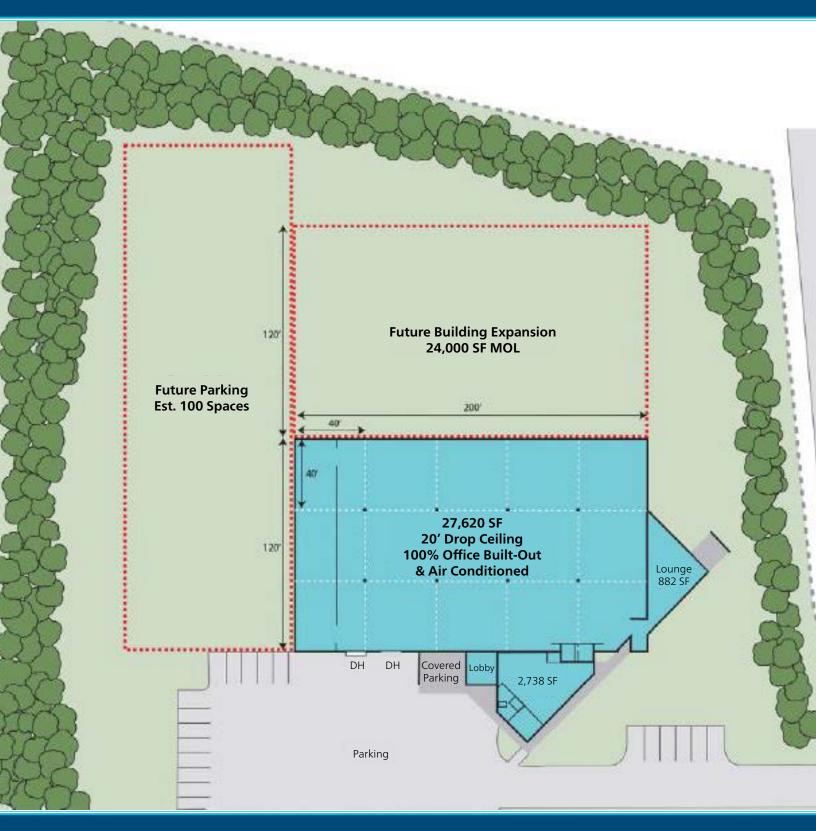

#### SPACE AVAILABLE 27,620 SF

SALE PRICENegotiableLEASE RATENegotiable

HIGHLIGHTS

- 100% office built-out, turn-key ready
- Free-standing building
- Ideal for headquarters or corporate office
- 5.2 acres can expand by 24,000 SF
- One dock-high door | one drive-in
- Open office floor plan and enclosed offices
- Large and small conference rooms
- Abundant parking
- Easy access to I-285 and East-West Connector
- Neighboring tenants include Amazon, Home Depot & 3M<sup>™</sup>