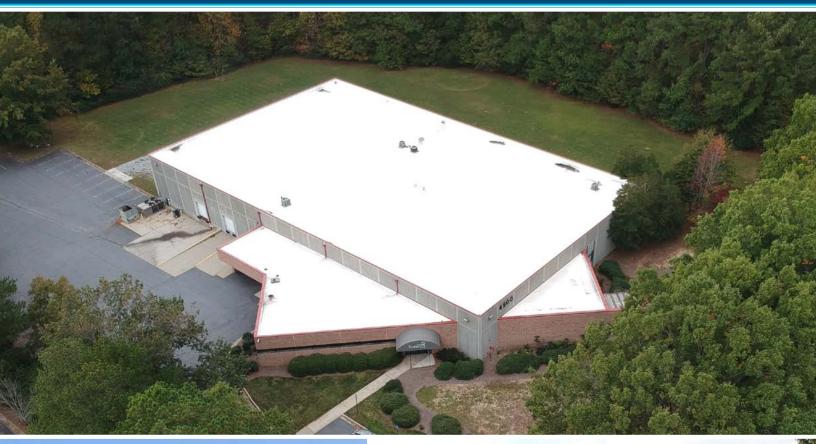

#### SPACE AVAILABLE 27,620 SF

SALE PRICENegotiableLEASE RATENegotiable

HIGHLIGHTS

- 100% office built-out, turn-key ready
- Free-standing building
- Ideal for headquarters or corporate office
- 5.2 acres can expand by 24,000 SF
- One dock-high door | one drive-in
- Open office floor plan and enclosed offices
- Large and small conference rooms
- Abundant parking
- Easy access to I-285 and East-West Connector
- Neighboring tenants include Amazon, Home Depot & 3M<sup>™</sup>