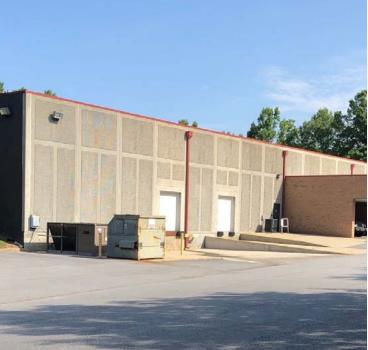

#### SPACE AVAILABLE 27,620 SF

SALE PRICENegotiableLEASE RATENegotiable

HIGHLIGHTS

- 100% office built-out, turn-key ready
- Free-standing building
- Ideal for headquarters or corporate office
- 5.2 acres can expand by 24,000 SF
- One dock-high door | one drive-in
- Open office floor plan and enclosed offices
- Large and small conference rooms
- Abundant parking
- Easy access to I-285 and East-West Connector
- Neighboring tenants include Amazon, Home Depot & 3M<sup>™</sup>