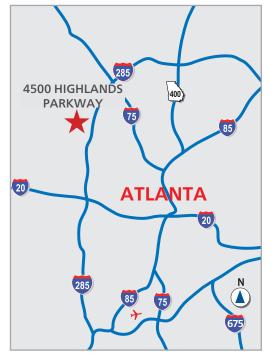

### BROKER CLOSING INCENTIVE \$5,000 UNTIL 3/31

Professional Office for Sale or Lease Lakeside at Highlands

ie.

4500 Highlands Parkway | Smyrna, Georgia 30082

#### SPACE AVAILABLE 27,620 SF

SALE PRICENegotiableLEASE RATENegotiable

HIGHLIGHTS

- 100% office built-out, turn-key ready
- Free-standing building
- Ideal for headquarters or corporate office
- 5.2 acres can expand by 24,000 SF
- One dock-high door | one drive-in
- Open office floor plan and enclosed offices
- Large and small conference rooms
- Abundant parking
- Easy access to I-285 and East-West Connector
- Neighboring tenants include Amazon, Home Depot & 3M<sup>™</sup>