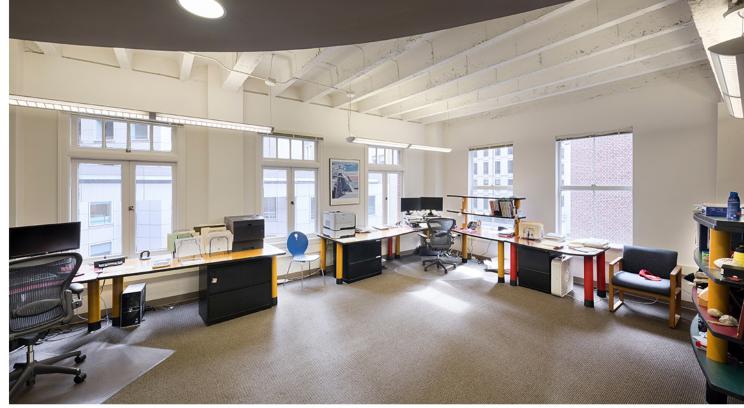

## **Creative Suite in the Heart of Financial District**

231 SANSOME STREET
SUITE 500
FOR LEASE

**AVAILABLE OCTOBER 1, 2020** 

Approx. 2,850 SF

San Francisco, California 94104

- Creative Full Floor
- Two Private Offices/Conference Rooms
- Storage Room
- Good Telecommunications (WebPass, WiLine, AT&T Fiber, Zayo Fiber, Sonic Net)
- Operable Windows

- Open and Exposed Ceiling with Windows on Four Sides
- Kitchenette
- Private Restrooms
- Open Area Can Accomodate 10-25 People
- Full HVAC

**EXCLUSIVE LISTING BROKER:** 

ANDREW THOMPSON

Executive Vice President