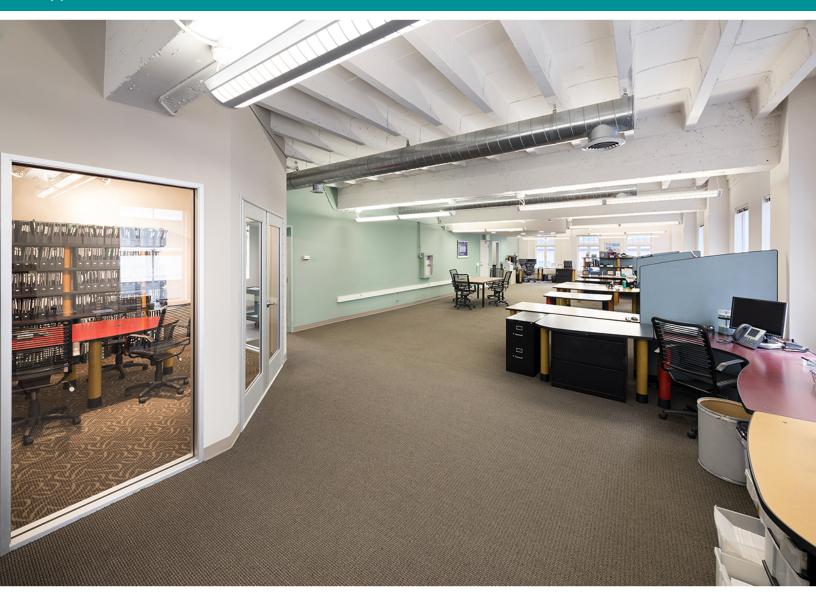

## **Creative Suite in the Heart of Financial District**

231 SANSOME STREET
SUITE 500
FOR LEASE

**AVAILABLE OCTOBER 1, 2020** 

Approx. 2,850 SF

San Francisco, California 94104

- Creative Full Floor
- Two Private Offices/Conference Rooms
- Storage Room
- Good Telecommunications (WebPass, WiLine, AT&T Fiber, Zayo Fiber, Sonic Net)
- Operable Windows

- Open and Exposed Ceiling with Windows on Four Sides
- Kitchenette
- Private Restrooms
- Open Area Can Accomodate 10-25 People
- Full HVAC

**EXCLUSIVE LISTING BROKER:** 

ANDREW THOMPSON

Executive Vice President