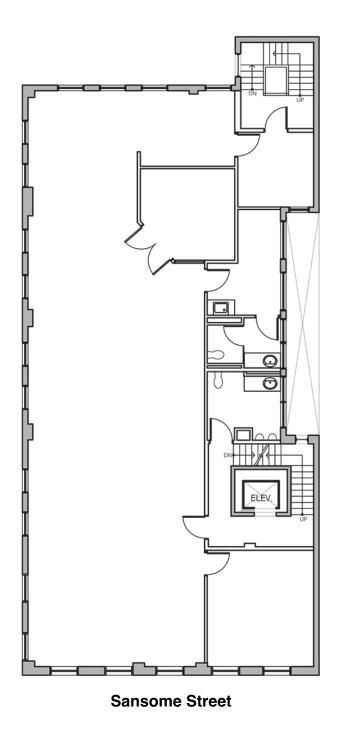

## **Creative Suite in the Heart of Financial District**

231 SANSOME STREET
SUITE 500
FOR LEASE

**AVAILABLE OCTOBER 1, 2020** 

Approx. 2,850 SF

San Francisco, California 94104

- Creative Full Floor
- Two Private Offices/Conference Rooms
- Storage Room
- Good Telecommunications (WebPass, WiLine, AT&T Fiber, Zayo Fiber, Sonic Net)
- Operable Windows

- Open and Exposed Ceiling with Windows on Four Sides
- Kitchenette
- Private Restrooms
- Open Area Can Accomodate 10-25 People
- Full HVAC

**EXCLUSIVE LISTING BROKER:** 

ANDREW THOMPSON

Executive Vice President