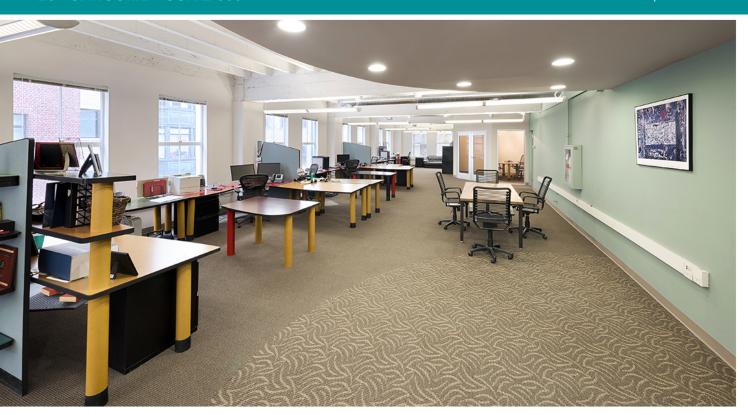

## **Creative Suite in the Heart of Financial District**

231 SANSOME STREET
SUITE 500
FOR LEASE

**AVAILABLE OCTOBER 1, 2020** 

Approx. 2,850 SF

San Francisco, California 94104

- Creative Full Floor
- Two Private Offices/Conference Rooms
- Storage Room
- Good Telecommunications (WebPass, WiLine, AT&T Fiber, Zayo Fiber, Sonic Net)
- Operable Windows

- Open and Exposed Ceiling with Windows on Four Sides
- Kitchenette
- Private Restrooms
- Open Area Can Accomodate 10-25 People
- Full HVAC

**EXCLUSIVE LISTING BROKER:** 

ANDREW THOMPSON

Executive Vice President