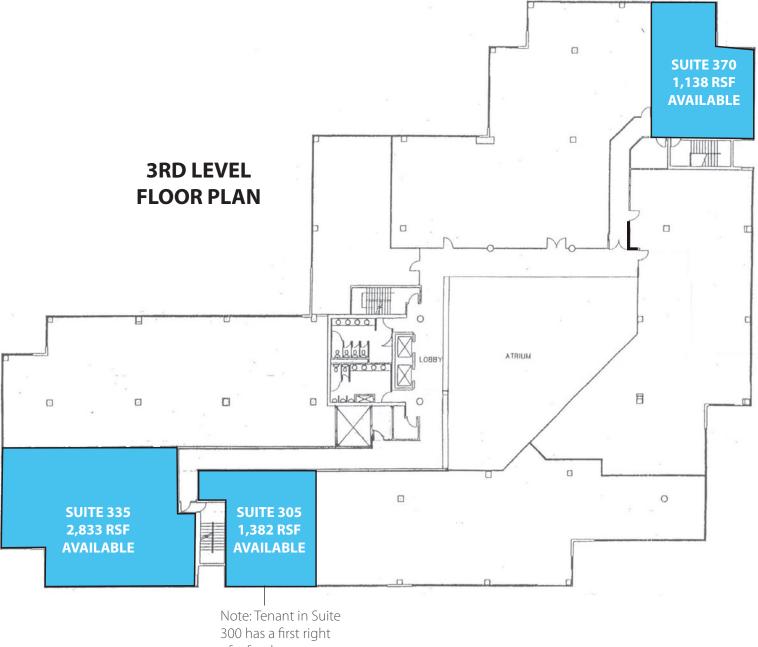

#### **AVAILABILITY**

| Building Size:          | ± 69,916 SF                           | Suite 135:                      | 2,436 RSF                     |
|-------------------------|---------------------------------------|---------------------------------|-------------------------------|
| Lease Rate:             | \$17.00 - 18.00/RSF<br>(Full Service) | Suite 170:                      | 1,689 RSF                     |
|                         | \$18.00 - 19.00/RSF                   | Suite 226:                      | 1,074 RSF                     |
|                         | (Lobby Exposure)                      | Suite 245:                      | 1,385 RSF                     |
| Term:                   | 3 & 5 Year                            | Suite 247:<br><b>Contiguous</b> | 1,229 RSF<br><b>2,614 RSF</b> |
|                         |                                       |                                 |                               |
| Tenant<br>Improvements: | Negotiable                            | Suite 270:                      | 1,293 RSF                     |
|                         | Negotiable<br>13.5%                   | Suite 270:<br>Suite 305:        | 1,293 RSF<br>1,382 RSF        |
| Improvements:           | 5                                     |                                 |                               |

**AS-BUILT** 

of refusal.