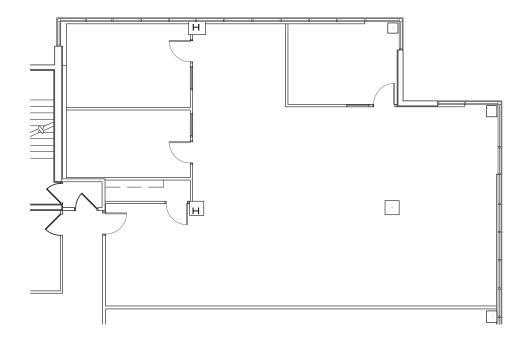

#### **AVAILABILITY**

| Building Size:          | ± 69,916 SF                           | Suite 135:                      | 2,436 RSF                     |
|-------------------------|---------------------------------------|---------------------------------|-------------------------------|
| Lease Rate:             | \$17.00 - 18.00/RSF<br>(Full Service) | Suite 170:                      | 1,689 RSF                     |
|                         | \$18.00 - 19.00/RSF                   | Suite 226:                      | 1,074 RSF                     |
|                         | (Lobby Exposure)                      | Suite 245:                      | 1,385 RSF                     |
| Term:                   | 3 & 5 Year                            | Suite 247:<br><b>Contiguous</b> | 1,229 RSF<br><b>2,614 RSF</b> |
|                         |                                       |                                 |                               |
| Tenant<br>Improvements: | Negotiable                            | Suite 270:                      | 1,293 RSF                     |
|                         | Negotiable<br>13.5%                   | Suite 270:<br>Suite 305:        | 1,293 RSF<br>1,382 RSF        |
| Improvements:           | 5                                     |                                 |                               |

**AS-BUILT** 

of refusal.