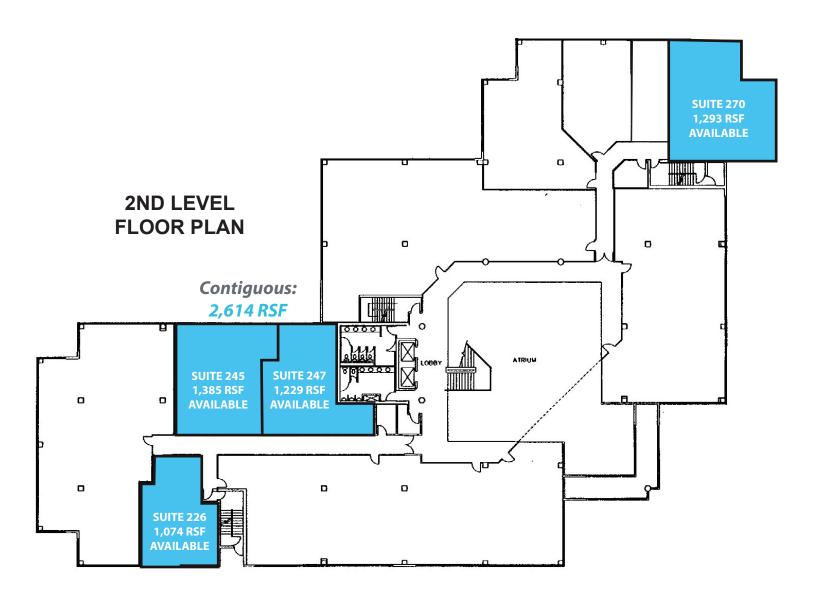

#### **AVAILABILITY**

| Building Size:          | ± 69,916 SF                           | Suite 135:                      | 2,436 RSF                     |
|-------------------------|---------------------------------------|---------------------------------|-------------------------------|
| Lease Rate:             | \$17.00 - 18.00/RSF<br>(Full Service) | Suite 170:                      | 1,689 RSF                     |
|                         | \$18.00 - 19.00/RSF                   | Suite 226:                      | 1,074 RSF                     |
|                         | (Lobby Exposure)                      | Suite 245:                      | 1,385 RSF                     |
| Term:                   | 3 & 5 Year                            | Suite 247:<br><b>Contiguous</b> | 1,229 RSF<br><b>2,614 RSF</b> |
|                         |                                       |                                 |                               |
| Tenant<br>Improvements: | Negotiable                            | Suite 270:                      | 1,293 RSF                     |
|                         | Negotiable<br>13.5%                   | Suite 270:<br>Suite 305:        | 1,293 RSF<br>1,382 RSF        |
| Improvements:           | 5                                     |                                 |                               |