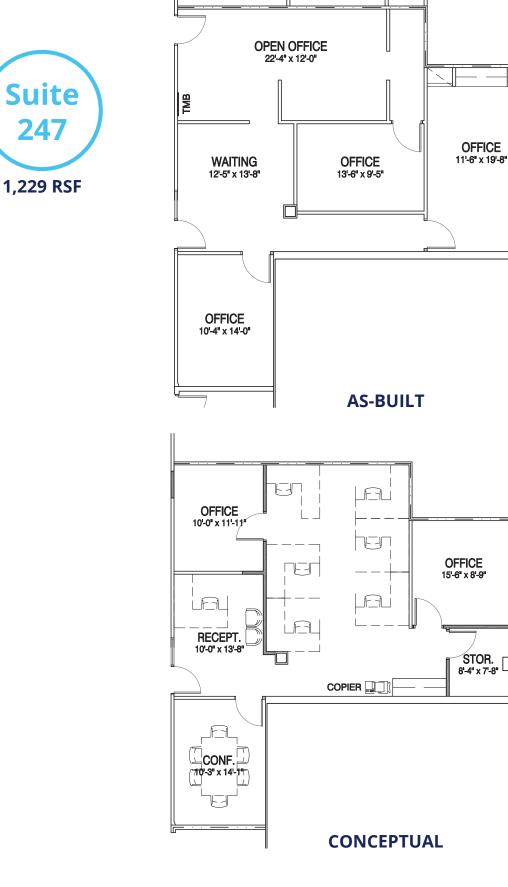

#### **AVAILABILITY**

| Building Size:          | ± 69,916 SF                           | Suite 135:                      | 2,436 RSF                     |
|-------------------------|---------------------------------------|---------------------------------|-------------------------------|
| Lease Rate:             | \$17.00 - 18.00/RSF<br>(Full Service) | Suite 170:                      | 1,689 RSF                     |
|                         | \$18.00 - 19.00/RSF                   | Suite 226:                      | 1,074 RSF                     |
|                         | (Lobby Exposure)                      | Suite 245:                      | 1,385 RSF                     |
| Term:                   | 3 & 5 Year                            | Suite 247:<br><b>Contiguous</b> | 1,229 RSF<br><b>2,614 RSF</b> |
|                         |                                       |                                 |                               |
| Tenant<br>Improvements: | Negotiable                            | Suite 270:                      | 1,293 RSF                     |
|                         | Negotiable<br>13.5%                   | Suite 270:<br>Suite 305:        | 1,293 RSF<br>1,382 RSF        |
| Improvements:           | 5                                     |                                 |                               |