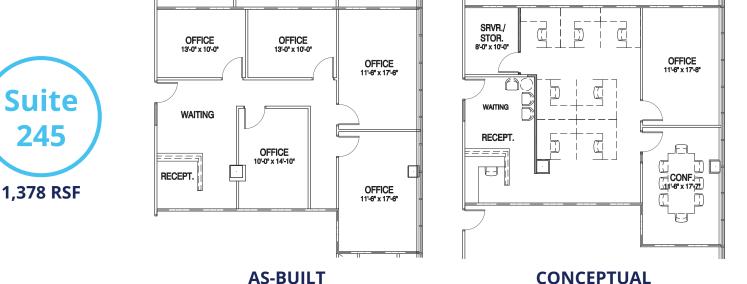

#### **AVAILABILITY**

| Building Size:          | ± 69,916 SF                           | Suite 135:                      | 2,436 RSF                     |
|-------------------------|---------------------------------------|---------------------------------|-------------------------------|
| Lease Rate:             | \$17.00 - 18.00/RSF<br>(Full Service) | Suite 170:                      | 1,689 RSF                     |
|                         | \$18.00 - 19.00/RSF                   | Suite 226:                      | 1,074 RSF                     |
|                         | (Lobby Exposure)                      | Suite 245:                      | 1,385 RSF                     |
| Term:                   | 3 & 5 Year                            | Suite 247:<br><b>Contiguous</b> | 1,229 RSF<br><b>2,614 RSF</b> |
|                         |                                       |                                 |                               |
| Tenant<br>Improvements: | Negotiable                            | Suite 270:                      | 1,293 RSF                     |
|                         | Negotiable<br>13.5%                   | Suite 270:<br>Suite 305:        | 1,293 RSF<br>1,382 RSF        |
| Improvements:           | 5                                     |                                 |                               |