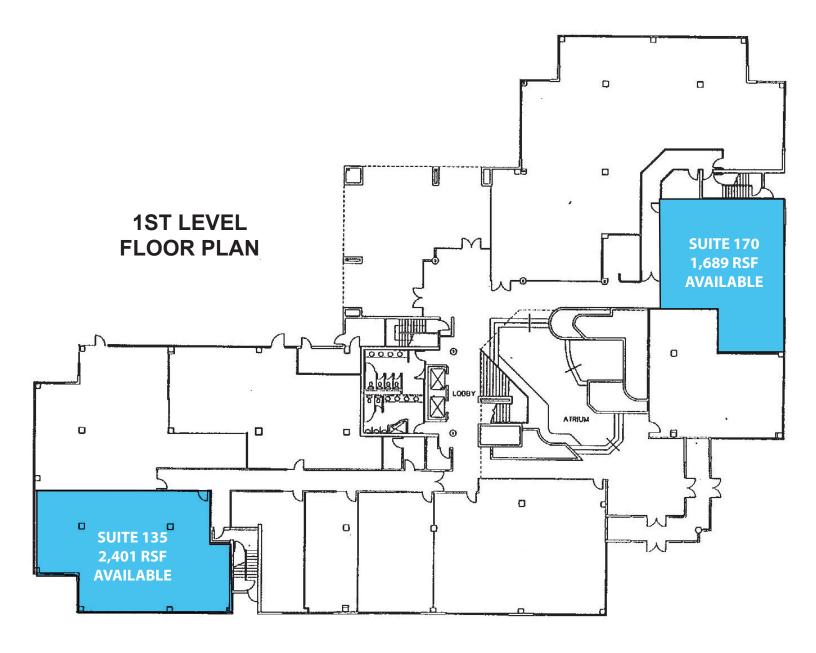

#### **AVAILABILITY**

| Building Size:          | ± 69,916 SF                           | Suite 135:                      | 2,436 RSF                     |
|-------------------------|---------------------------------------|---------------------------------|-------------------------------|
| Lease Rate:             | \$17.00 - 18.00/RSF<br>(Full Service) | Suite 170:                      | 1,689 RSF                     |
|                         | \$18.00 - 19.00/RSF                   | Suite 226:                      | 1,074 RSF                     |
|                         | (Lobby Exposure)                      | Suite 245:                      | 1,385 RSF                     |
| Term:                   | 3 & 5 Year                            | Suite 247:<br><b>Contiguous</b> | 1,229 RSF<br><b>2,614 RSF</b> |
|                         |                                       |                                 |                               |
| Tenant<br>Improvements: | Negotiable                            | Suite 270:                      | 1,293 RSF                     |
|                         | Negotiable<br>13.5%                   | Suite 270:<br>Suite 305:        | 1,293 RSF<br>1,382 RSF        |
| Improvements:           | 5                                     |                                 |                               |