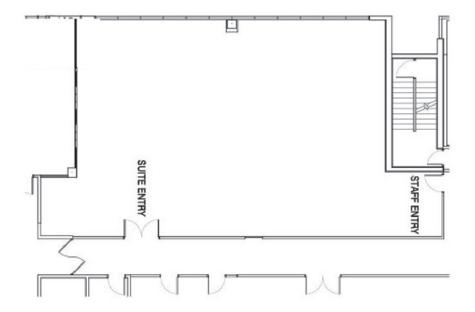

#### **AVAILABILITY**

| Building Size:          | ± 69,916 SF                           | Suite 135:                      | 2,436 RSF                     |
|-------------------------|---------------------------------------|---------------------------------|-------------------------------|
| Lease Rate:             | \$17.00 - 18.00/RSF<br>(Full Service) | Suite 170:                      | 1,689 RSF                     |
|                         | \$18.00 - 19.00/RSF                   | Suite 226:                      | 1,074 RSF                     |
|                         | (Lobby Exposure)                      | Suite 245:                      | 1,385 RSF                     |
| Term:                   | 3 & 5 Year                            | Suite 247:<br><b>Contiguous</b> | 1,229 RSF<br><b>2,614 RSF</b> |
|                         |                                       |                                 |                               |
| Tenant<br>Improvements: | Negotiable                            | Suite 270:                      | 1,293 RSF                     |
|                         | Negotiable<br>13.5%                   | Suite 270:<br>Suite 305:        | 1,293 RSF<br>1,382 RSF        |
| Improvements:           | 5                                     |                                 |                               |

**AS-BUILT** 

of refusal.