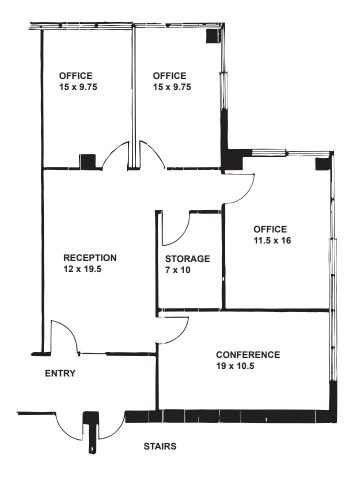

#### **AVAILABILITY**

| Building Size:          | ± 69,916 SF                           | Suite 135:                      | 2,436 RSF                     |
|-------------------------|---------------------------------------|---------------------------------|-------------------------------|
| Lease Rate:             | \$17.00 - 18.00/RSF<br>(Full Service) | Suite 170:                      | 1,689 RSF                     |
|                         | \$18.00 - 19.00/RSF                   | Suite 226:                      | 1,074 RSF                     |
|                         | (Lobby Exposure)                      | Suite 245:                      | 1,385 RSF                     |
| Term:                   | 3 & 5 Year                            | Suite 247:<br><b>Contiguous</b> | 1,229 RSF<br><b>2,614 RSF</b> |
|                         |                                       |                                 |                               |
| Tenant<br>Improvements: | Negotiable                            | Suite 270:                      | 1,293 RSF                     |
|                         | Negotiable<br>13.5%                   | Suite 270:<br>Suite 305:        | 1,293 RSF<br>1,382 RSF        |
| Improvements:           | 5                                     |                                 |                               |

**AS-BUILT** 

of refusal.