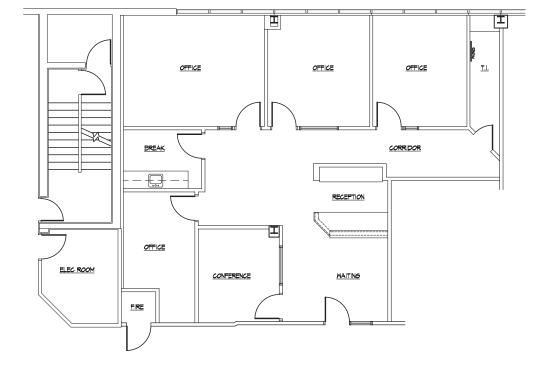

#### **AVAILABILITY**

| Building Size:          | ± 69,916 SF                           | Suite 135:                      | 2,436 RSF                     |
|-------------------------|---------------------------------------|---------------------------------|-------------------------------|
| Lease Rate:             | \$17.00 - 18.00/RSF<br>(Full Service) | Suite 170:                      | 1,689 RSF                     |
|                         | \$18.00 - 19.00/RSF                   | Suite 226:                      | 1,074 RSF                     |
|                         | (Lobby Exposure)                      | Suite 245:                      | 1,385 RSF                     |
| Term:                   | 3 & 5 Year                            | Suite 247:<br><b>Contiguous</b> | 1,229 RSF<br><b>2,614 RSF</b> |
|                         |                                       |                                 |                               |
| Tenant<br>Improvements: | Negotiable                            | Suite 270:                      | 1,293 RSF                     |
|                         | Negotiable<br>13.5%                   | Suite 270:<br>Suite 305:        | 1,293 RSF<br>1,382 RSF        |
| Improvements:           | 5                                     |                                 |                               |