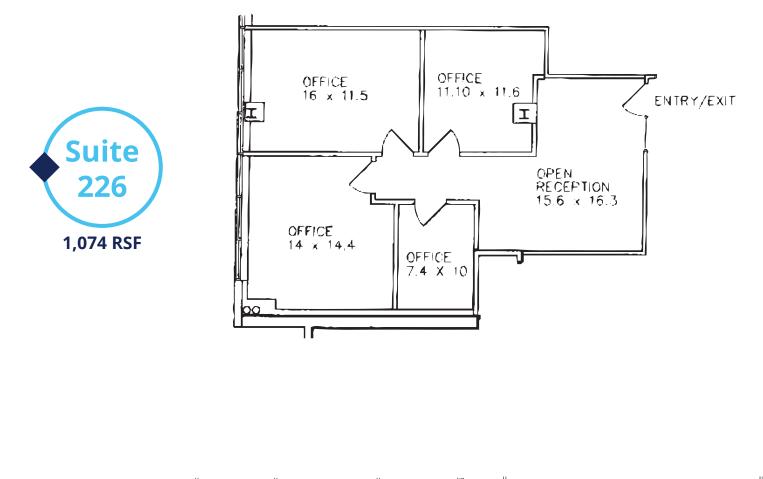

#### **AVAILABILITY**

| Building Size:          | ± 69,916 SF                           | Suite 135:                      | 2,436 RSF                     |
|-------------------------|---------------------------------------|---------------------------------|-------------------------------|
| Lease Rate:             | \$17.00 - 18.00/RSF<br>(Full Service) | Suite 170:                      | 1,689 RSF                     |
|                         | \$18.00 - 19.00/RSF                   | Suite 226:                      | 1,074 RSF                     |
|                         | (Lobby Exposure)                      | Suite 245:                      | 1,385 RSF                     |
| Term:                   | 3 & 5 Year                            | Suite 247:<br><b>Contiguous</b> | 1,229 RSF<br><b>2,614 RSF</b> |
|                         |                                       |                                 |                               |
| Tenant<br>Improvements: | Negotiable                            | Suite 270:                      | 1,293 RSF                     |
|                         | Negotiable<br>13.5%                   | Suite 270:<br>Suite 305:        | 1,293 RSF<br>1,382 RSF        |
| Improvements:           | 5                                     |                                 |                               |