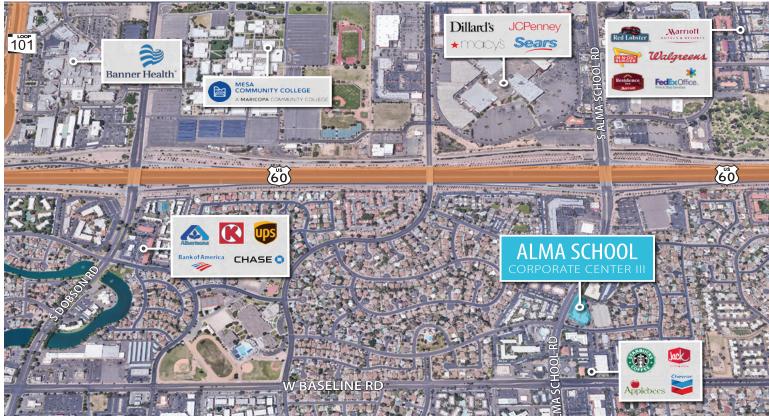

# 1839 S Alma School Road | Mesa, AZ 85210 Alma School Corporate Center III

## Offices for Lease

Great offices available in desirable West Mesa location with excellent frontage on Alma School Road. Space available from 1,074 to 4,765 sf.

### Features:

- Convenient access to Highway-60 and Loop-101
- Monument signage available
- Three-story building featuring impressive atrium lobby with water feature

2720 E Camelback Road Suite 150 Phoenix, AZ 85016 avisonyoung.com