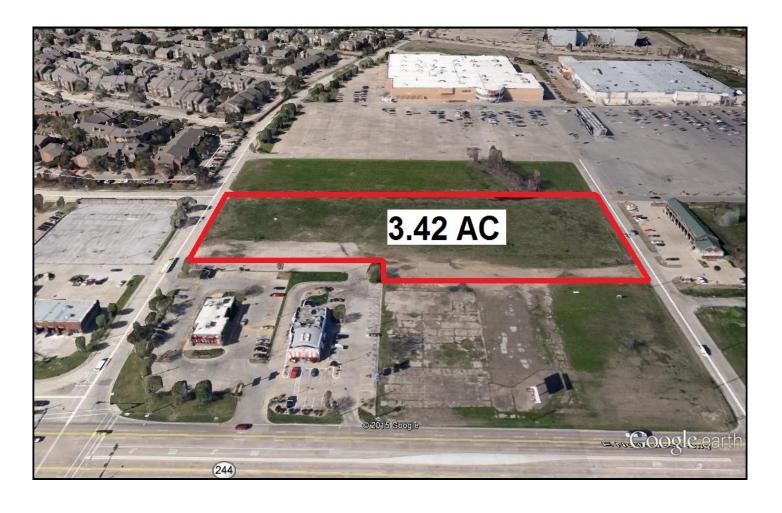

## FOR SALE -PAD SITE

# 3.4 AC NW HWY & EXECUTIVE DR. DALLAS, TX

- Zoned Commercial
- 1 mile west of LBJ Freeway
- National & Local retailers at intersection
- Visibility from
   Northwest Hwy
   40,000+ cars per day
- CALL FOR PRICE

#### **LOCATION:**

NE quadrant of Northwest Highway and Executive Drive. Located in front of Sam's Club & Fry's Electronics. This intersection also includes Wendy's, Whataburger, Sonic, and Christian Bro's Automotive