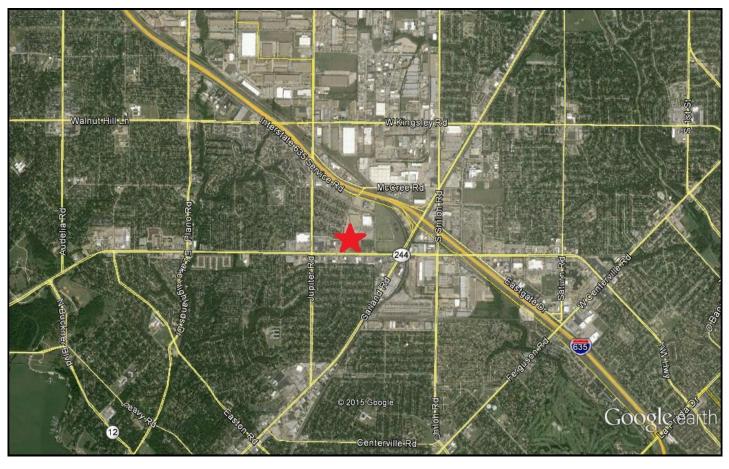

#### **LOCATION:**

NE quadrant of Northwest Highway and Executive Drive. Located in front of Sam's Club & Fry's Electronics. This intersection also includes Wendy's, Whataburger, Sonic, and Christian Bro's Automotive

### **DEMOGRAPHICS (2015):**

 Interpretation
 1 Mile Mile (12,183)
 3 Mile (18,839)

 12,183
 118,839

For More Information contact: Jeremy A. Gray at 214.220.0101 ext.23 or jgray@grayandcorealtors.com