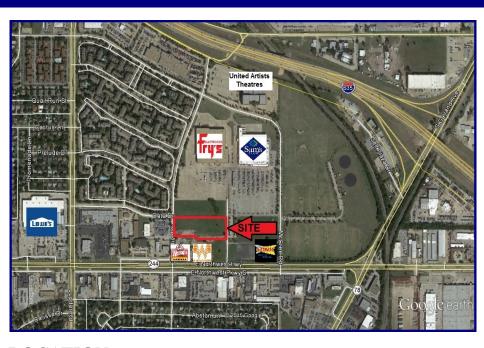

## FOR SALE -PAD SITE

# 3.4 AC NW HWY & EXECUTIVE DR. DALLAS, TX

- Zoned Commercial
- 1 mile west of LBJ Freeway
- National & Local retailers at intersection
- Visibility from
   Northwest Hwy
   40,000+ cars per day
- CALL FOR PRICE

#### **LOCATION:**

NE quadrant of Northwest Highway and Executive Drive. Located in front of Sam's Club & Fry's Electronics. This intersection also includes Wendy's, Whataburger, Sonic, and Christian Bro's Automotive