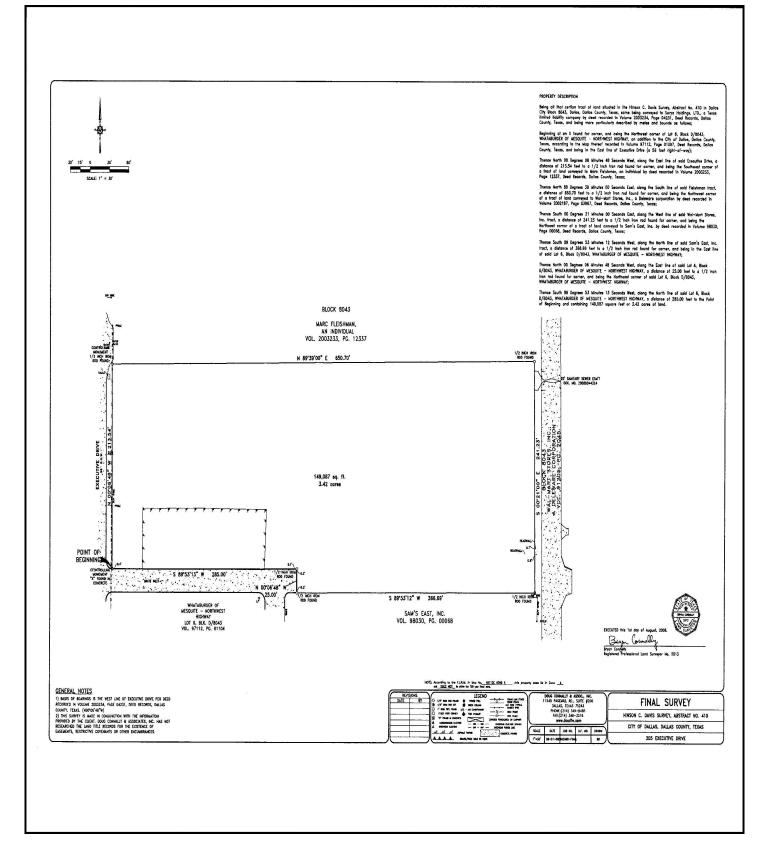

## FOR SALE -PAD SITE

# 3.4 AC NW HWY & EXECUTIVE DR. DALLAS, TX

- Zoned Commercial
- 1 mile west of LBJ Freeway
- National & Local retailers at intersection
- Visibility from
   Northwest Hwy
   40,000+ cars per day
- CALL FOR PRICE