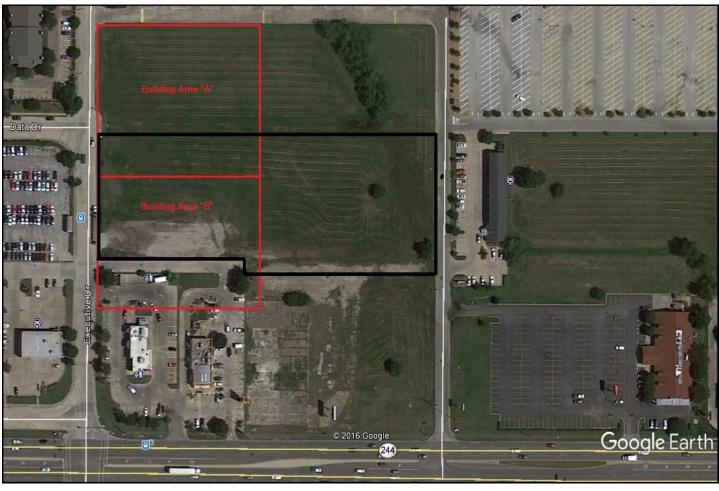

## FOR SALE -PAD SITE

# 3.4 AC NW HWY & EXECUTIVE DR. DALLAS, TX

- Zoned Commercial
- 1 mile west of LBJ Freeway
- National & Local retailers at intersection
- Visibility from
   Northwest Hwy
   40,000+ cars per day
- CALL FOR PRICE

#### **LOCATION:**

NE quadrant of Northwest Highway and Executive Drive. Located in front of Sam's Club & Fry's Electronics. This intersection also includes Wendy's, Whataburger, Sonic, and Christian Bro's Automotive