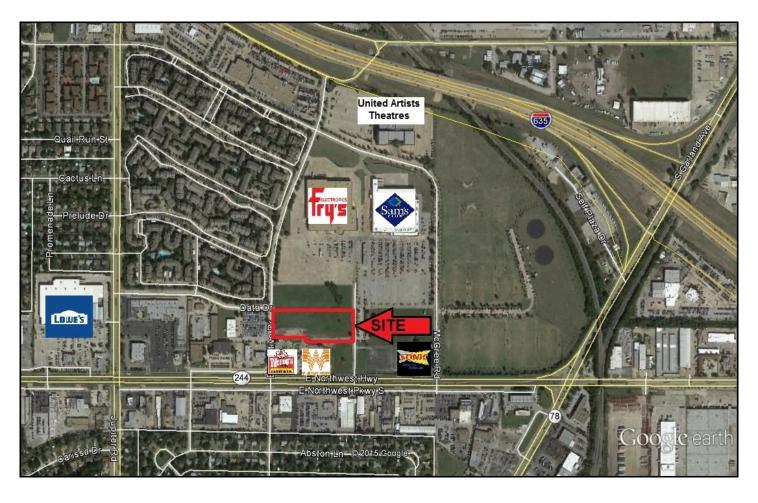

## FOR SALE -PAD SITE

# 3.4 AC NW HWY & EXECUTIVE DR. DALLAS, TX

- Zoned Commercial
- 1 mile west of LBJ Freeway
- National & Local retailers at intersection
- Visibility from
   Northwest Hwy
   40,000+ cars per day
- CALL FOR PRICE

#### **LOCATION:**

NE quadrant of Northwest Highway and Executive Drive. Located in front of Sam's Club & Fry's Electronics. This intersection also includes Wendy's, Whataburger, Sonic, and Christian Bro's Automotive