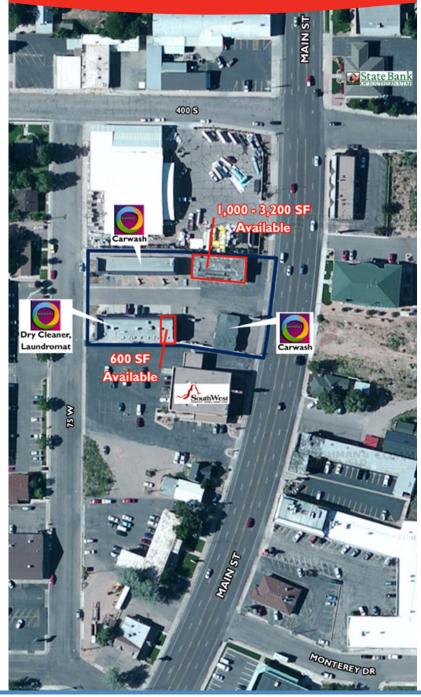

## **RAINDANCE RETAIL**

FOR LEASE 600 SF - 3,200 SF AVAILABLE

### **PROPERTY FEATURES**

- Lease Rate: \$1.00-\$1.25 /SF MG
- Size:

•

600 SF - 3.200 SF Traffic Counts: 19,261 ADT

(5-year average)

- Traffic from Carwash, Dry Cleaners & Laundromat
- Great Visibility from Main Street
- Building, Pole, and Monument Signage Available
- Captive Audience (Laundromat Customers)
- · Buildings are currently being remodeled and will be ready for occupancy soon