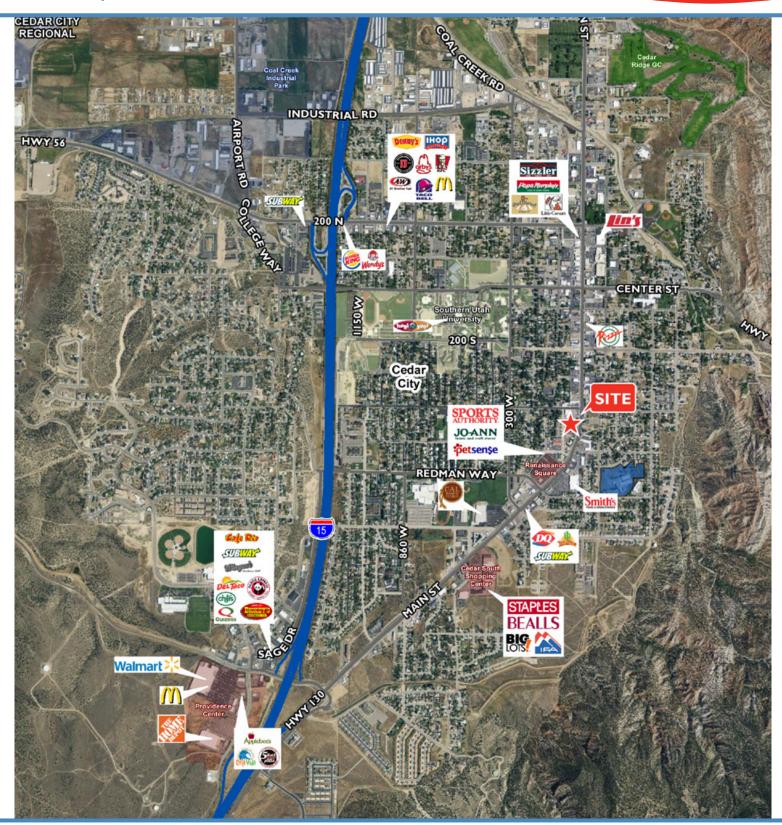

# 434 SOUTH MAIN STREET CEDAR CITY, UTAH 84720

### **PROPERTY FEATURES**

- Lease Rate: \$1.00-\$1.25 /SF MG
- Size:

•

600 SF - 3.200 SF Traffic Counts: 19,261 ADT

(5-year average)

- Traffic from Carwash, Dry Cleaners & Laundromat
- Great Visibility from Main Street
- Building, Pole, and Monument Signage Available
- Captive Audience (Laundromat Customers)
- · Buildings are currently being remodeled and will be ready for occupancy soon

## **434 SOUTH MAIN STREET** Cedar City, Utah 84720

For more information, please contact: