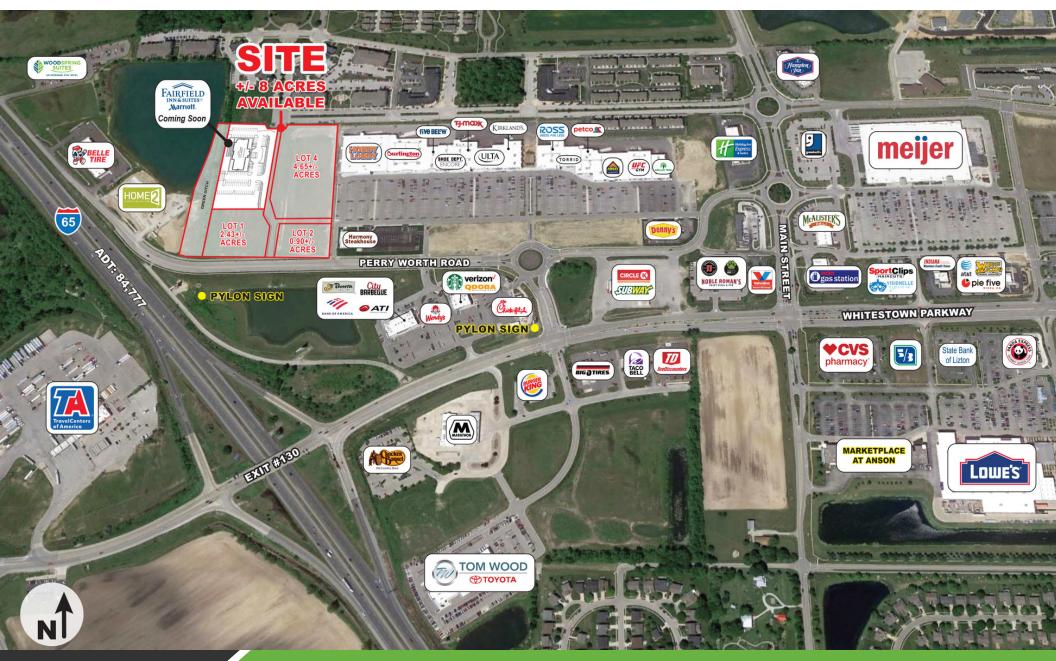

#### **PROPERTY OVERVIEW**

+/- 8 acres available for sale, lease or build-to-suit located along I-65 and Whitestown Parkway. This site is adjacent to a new 300,000+/- square foot retail development, Shoppes at Whitestown, anchored by Hobby Lobby, Burlington Coat Factory, TJ Maxx, ULTA, Ross Stores and others.

### **PROPERTY HIGHLIGHTS**

- +/- 8 Acre Anson Development: Sites Available For Sale, Lease or Build-to-Suit
- · Outlots Available
- Site Offers Excellent Interstate Visibility and Multiple Interstate Pylon Signage Opportunities
- Whitestown is One of the Fastest Growing Communities in Indiana
- New Shared Access Road Recently Completed
- · All Utilities and Storm Water Retention Systems in Place

#### **TRAFFIC COUNTS**

| Whitestown Parkway | 25,269 |  |
|--------------------|--------|--|
| Interstate 65      | 84.777 |  |