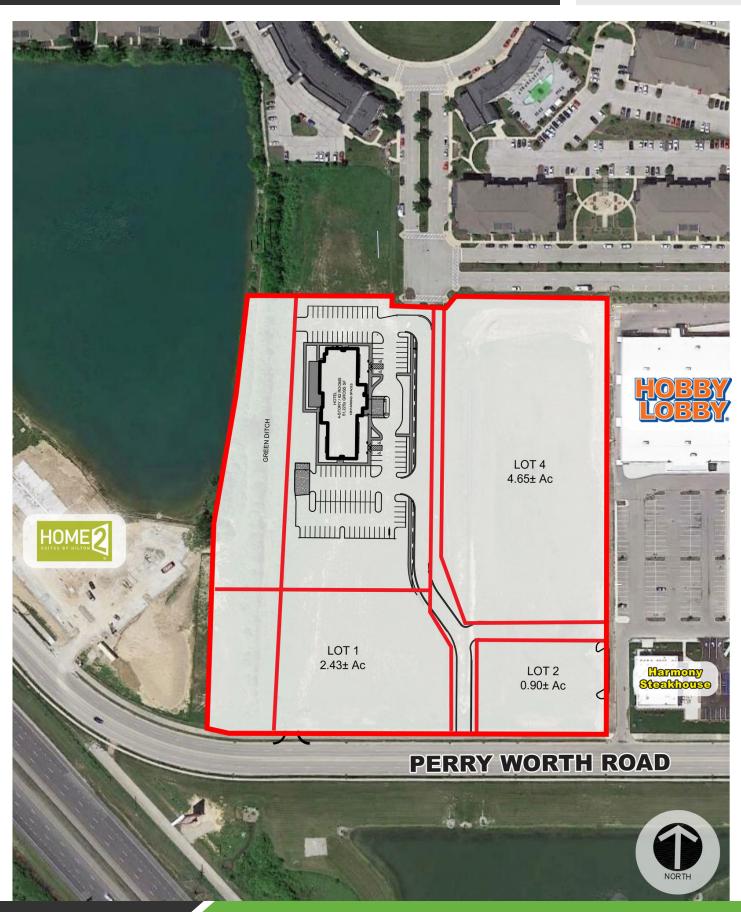

#### **PROPERTY OVERVIEW**

+/- 8 acres available for sale, lease or build-to-suit located along I-65 and Whitestown Parkway. This site is adjacent to a new 300,000+/- square foot retail development, Shoppes at Whitestown, anchored by Hobby Lobby, Burlington Coat Factory, TJ Maxx, ULTA, Ross Stores and others.

### **PROPERTY HIGHLIGHTS**

- +/- 8 Acre Anson Development: Sites Available For Sale, Lease or Build-to-Suit
- · Outlots Available
- Site Offers Excellent Interstate Visibility and Multiple Interstate Pylon Signage Opportunities
- Whitestown is One of the Fastest Growing Communities in Indiana
- New Shared Access Road Recently Completed
- · All Utilities and Storm Water Retention Systems in Place