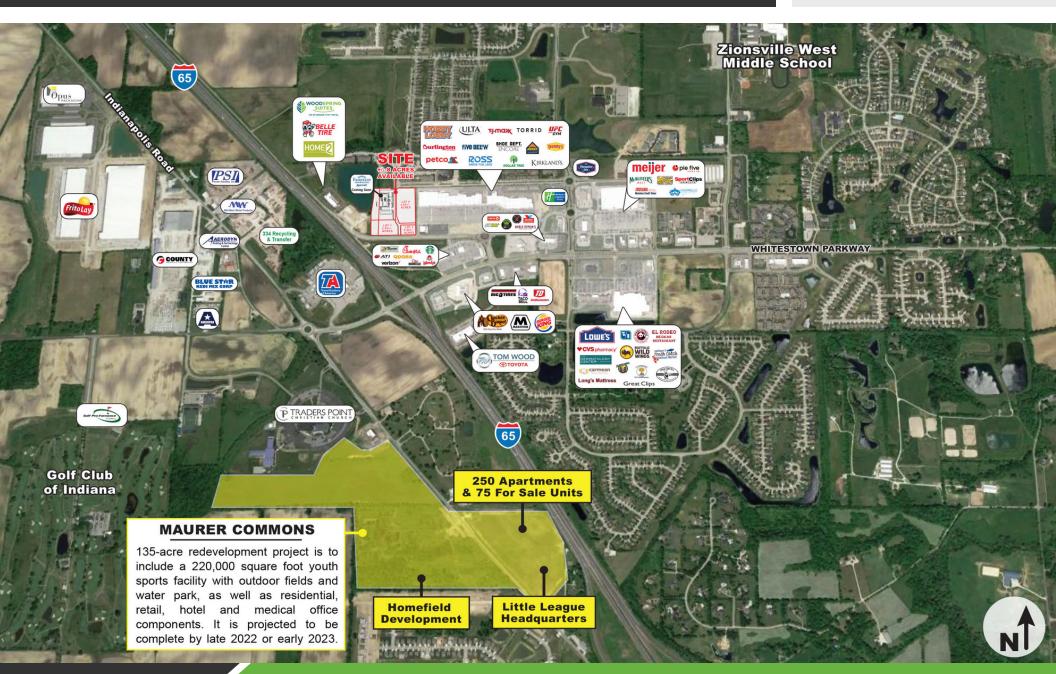

#### **PROPERTY OVERVIEW**

+/- 8 acres available for sale, lease or build-to-suit located along I-65 and Whitestown Parkway. This site is adjacent to a new 300,000+/- square foot retail development, Shoppes at Whitestown, anchored by Hobby Lobby, Burlington Coat Factory, TJ Maxx, ULTA, Ross Stores and others.

### **PROPERTY HIGHLIGHTS**

- +/- 8 Acre Anson Development: Sites Available For Sale, Lease or Build-to-Suit
- · Outlots Available
- Site Offers Excellent Interstate Visibility and Multiple Interstate Pylon Signage Opportunities
- Whitestown is One of the Fastest Growing Communities in Indiana
- New Shared Access Road Recently Completed
- · All Utilities and Storm Water Retention Systems in Place