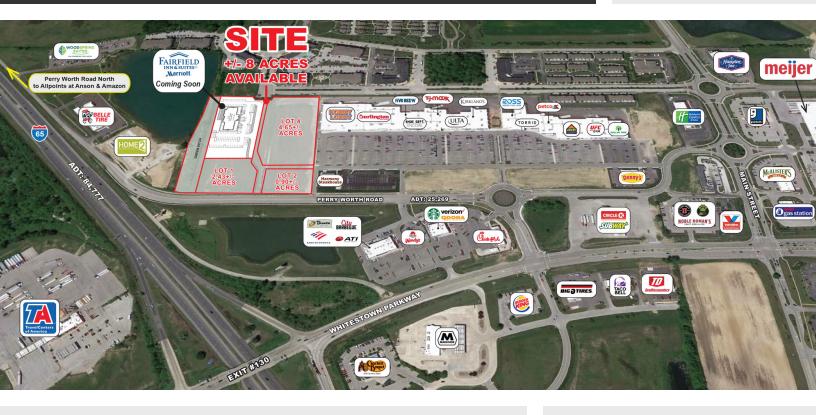

#### **PROPERTY OVERVIEW**

+/- 8 acres available for sale, lease or build-to-suit located along I-65 and Whitestown Parkway. This site is adjacent to a new 300,000+/- square foot retail development, Shoppes at Whitestown, anchored by Hobby Lobby, Burlington Coat Factory, TJ Maxx, ULTA, Ross Stores and others.

### **PROPERTY HIGHLIGHTS**

- +/- 8 Acre Anson Development: Sites Available For Sale, Lease or Build-to-Suit
- · Outlots Available
- Site Offers Excellent Interstate Visibility and Multiple Interstate Pylon Signage Opportunities
- Whitestown is One of the Fastest Growing Communities in Indiana
- New Shared Access Road Recently Completed
- · All Utilities and Storm Water Retention Systems in Place

#### **TRAFFIC COUNTS**

| Whitestown Parkway | 25,269 |  |
|--------------------|--------|--|
| Interstate 65      | 84.777 |  |