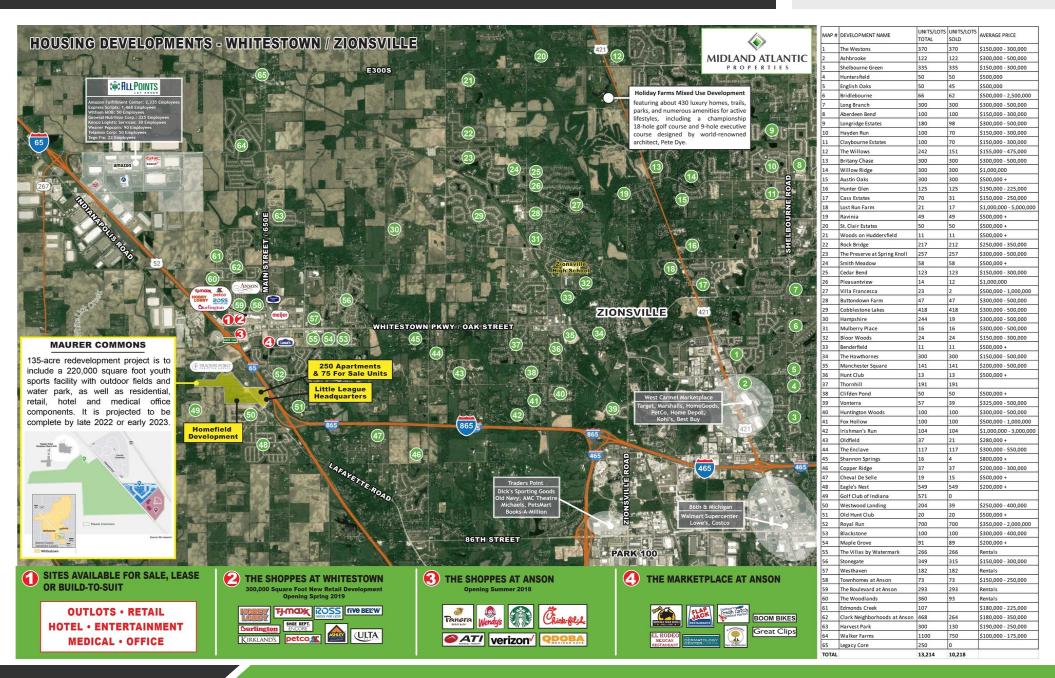

### **PROPERTY HIGHLIGHTS**

- +/- 8 Acre Anson Development: Sites Available For Sale, Lease or Build-to-Suit
- · Outlots Available
- Site Offers Excellent Interstate Visibility and Multiple Interstate Pylon Signage Opportunities
- Whitestown is One of the Fastest Growing Communities in Indiana
- New Shared Access Road Recently Completed
- · All Utilities and Storm Water Retention Systems in Place