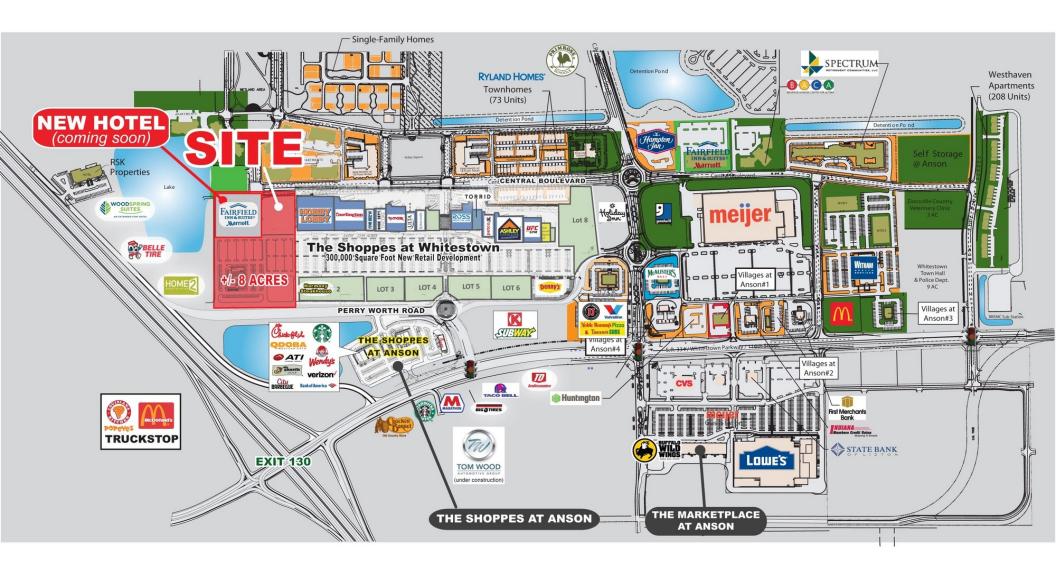

#### **PROPERTY OVERVIEW**

+/- 8 acres available for sale, lease or build-to-suit located along I-65 and Whitestown Parkway. This site is adjacent to a new 300,000+/- square foot retail development, Shoppes at Whitestown, anchored by Hobby Lobby, Burlington Coat Factory, TJ Maxx, ULTA, Ross Stores and others.

### **PROPERTY HIGHLIGHTS**

- +/- 8 Acre Anson Development: Sites Available For Sale, Lease or Build-to-Suit
- · Outlots Available
- Site Offers Excellent Interstate Visibility and Multiple Interstate Pylon Signage Opportunities
- Whitestown is One of the Fastest Growing Communities in Indiana
- New Shared Access Road Recently Completed
- · All Utilities and Storm Water Retention Systems in Place