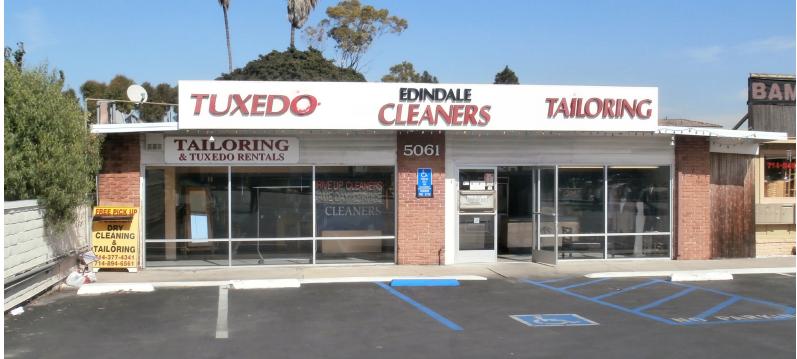

#### **FOR LEASE**

# **5061 WARNER AVENUE**

**HUNTINGTON BEACH | CALIFORNIA, 92649** 

#### **PROPERTY FEATURES:**

**AVAILABLE:** 1,935 RSF

**ASKING RATE:** \$2.75 / PSF NNN

NNN Expenses - \$0.26 / PSF

- Major Renovations Underway
- 0.5 Miles From The Beach
- · Location, Location, Location
- High Traffic Counts 27,070 Cars Per Day
- Numerous Retail Amenities Nearby