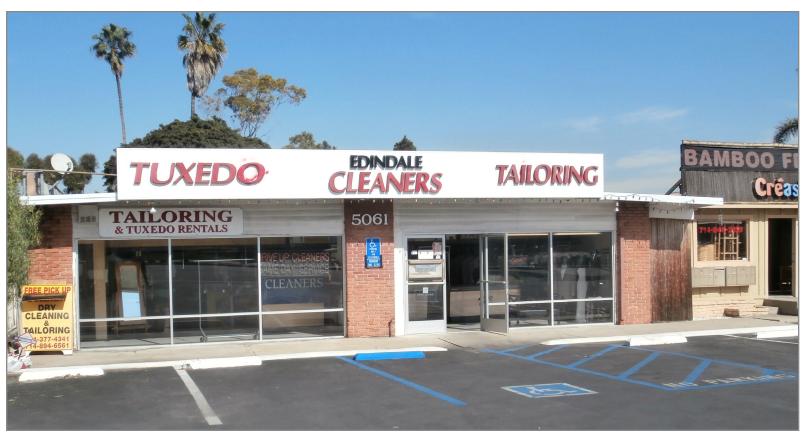

#### **FOR LEASE**

# **5061 WARNER AVENUE**

**HUNTINGTON BEACH | CALIFORNIA, 92649** 

#### **PROPERTY FEATURES:**

**AVAILABLE:** 1,935 RSF

**ASKING RATE:** \$2.75 / PSF NNN

NNN Expenses - \$0.26 / PSF

- Major Renovations Underway
- 0.5 Miles From The Beach
- · Location, Location, Location
- High Traffic Counts 27,070 Cars Per Day
- Numerous Retail Amenities Nearby